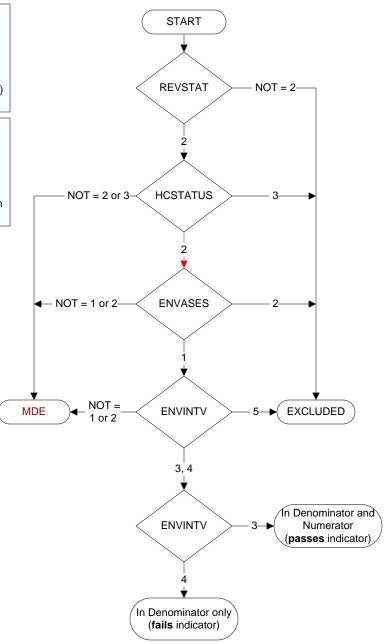

## **REVSTAT**

REVIEW STATUS (not abstracted)

- 0. Abstraction has not begun
- 1. Abstraction in progress
- 2. Abstraction completed w/o errors
- 3. TVG failure (exclusion)
- 4. Record contains missing required answers (error record)
- 5. Administrative Exclusion

## HCSTATUS (HBPC)

Counting from the most recent HBPC encounter within the study interval, enter the patient's status in regard to HBPC admission:

- 2. HBPC admission greater than or equal to 30 days but less than or equal to 1 year  $\,$
- 3. HBPC admission greater than one year (>365 days from the admission date)

## **ENVASES** (HBPC)

Was a home environmental safety/ risk assessment documented by a rehabilitation therapist during a face-to-face encounter within 30 days of HBPC admission date?

- 1. Yes
- 2. No

## **ENVINTV** (HBPC)

Does the record document a plan of care or intervention by the rehabilitation therapist to address the home environmental safety/risk assessment findings?

- 3. Yes
- 4. No
- Record documents plan of care or intervention for home environmental safety/risk assessment not required

MDE = Missing or Invalid Data Exclusion (data error)