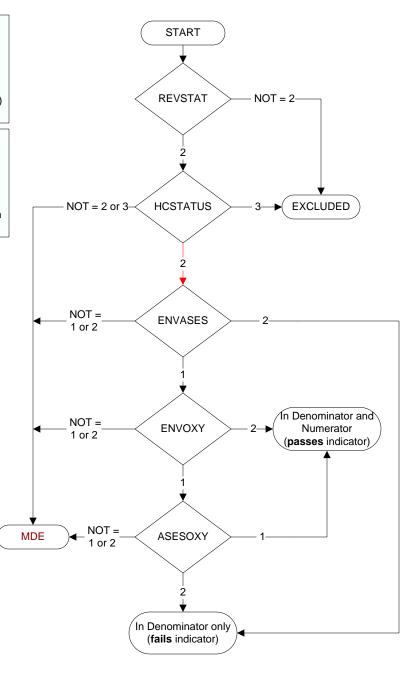

### **REVSTAT**

REVIEW STATUS (not abstracted)

- 0. Abstraction has not begun
- 1. Abstraction in progress
- 2. Abstraction completed w/o errors
- 3. TVG failure (exclusion)
- 4. Record contains missing required answers (error record)
- 5. Administrative Exclusion

# HCSTATUS (HBPC)

Counting from the most recent HBPC encounter within the study interval, enter the patient's status in regard to HBPC admission:

- 2. HBPC admission greater than or equal to 30 days but less than or equal to 1 year
- 3. HBPC admission greater than one year (>365 days from the admission date)

## ENVASES (HBPC)

Was a home environmental safety/ risk assessment documented by a rehabilitation therapist during a face-to-face encounter within 30 days of HBPC admission date?

- 1. Yes
- 2. No

### **ENVOXY** (HBPC)

Was the patient oxygen dependent?

- 1. Yes
- 2. No

## ASESOXY (HBPC)

Was a home oxygen safety risk assessment documented by a HBPC team member during a face-to-face encounter within 30 days of HBPC admission date?

- 1. Yes
- 2. No

MDE = Missing or Invalid Data Exclusion (data error)