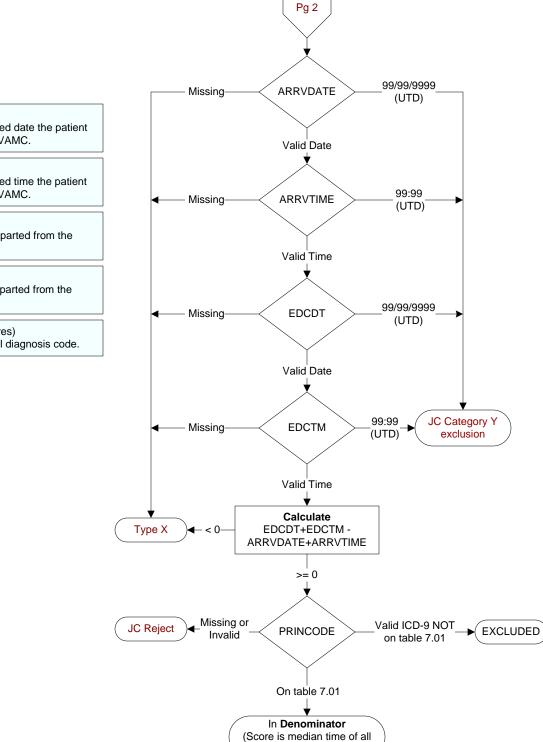

## GM 4q14 – ED4 – Median Time from ED Arrival to ED Departure for Admitted ED Patients: Psychiatric/Mental Health Pts (ED-1c)

Pg 2

records in denominator)

Enter the <u>earliest</u> documented date the patient arrived at acute care at this VAMC. **ARRVTIME** (Validation)

ARRVDATE (Validation)

Enter the <u>earliest</u> documented time the patient arrived at acute care at this VAMC.

**EDCDT** (Validation) Enter the date the patient departed from the emergency room.

**EDCTM** (Validation) Enter the time the patient departed from the emergency room.

**PRINCODE** (Global Measures) Enter the ICD-9-CM principal diagnosis code.