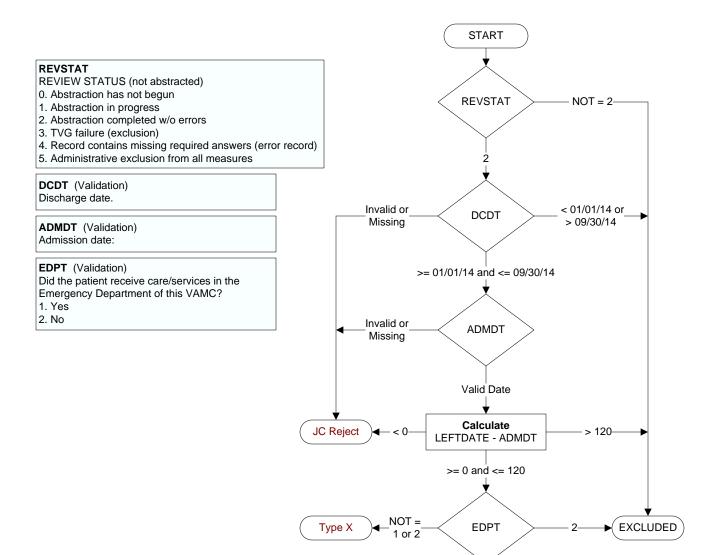

## GM 4q14 – ED4 – Median Time from ED Arrival to ED Departure for Admitted ED Patients: Psychiatric/Mental Health Pts (ED-1c)

Pg 2

records in denominator)

Enter the <u>earliest</u> documented date the patient arrived at acute care at this VAMC. **ARRVTIME** (Validation)