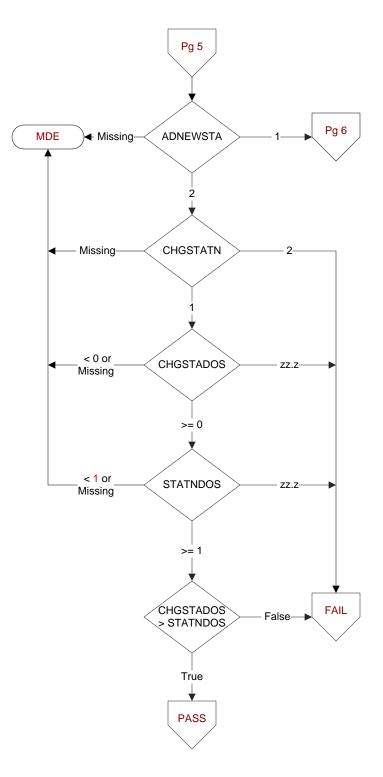

# ADNEWSTA (Shared)

On (display LSTLDLDT) until (display LSTDLDT + 90 days and <= REVDTE), was a new statin medication added??

- 1. Yes
- 2. No

## **CHGSTATN** (Shared)

On (display LSTLDLDT) until (display LSTDLDT + 90 days and <= REVDTE), was the daily dose of the statin medication changed?

- 1. Yes
- 2. No

## CHGSTADOS (Shared)

Enter the new daily dose of the statin medication in milligrams.

- If the first change made to the statin dose was discontinuation of the statin, enter 00.0.
- If the dose is unable to be determined, enter default zz.z