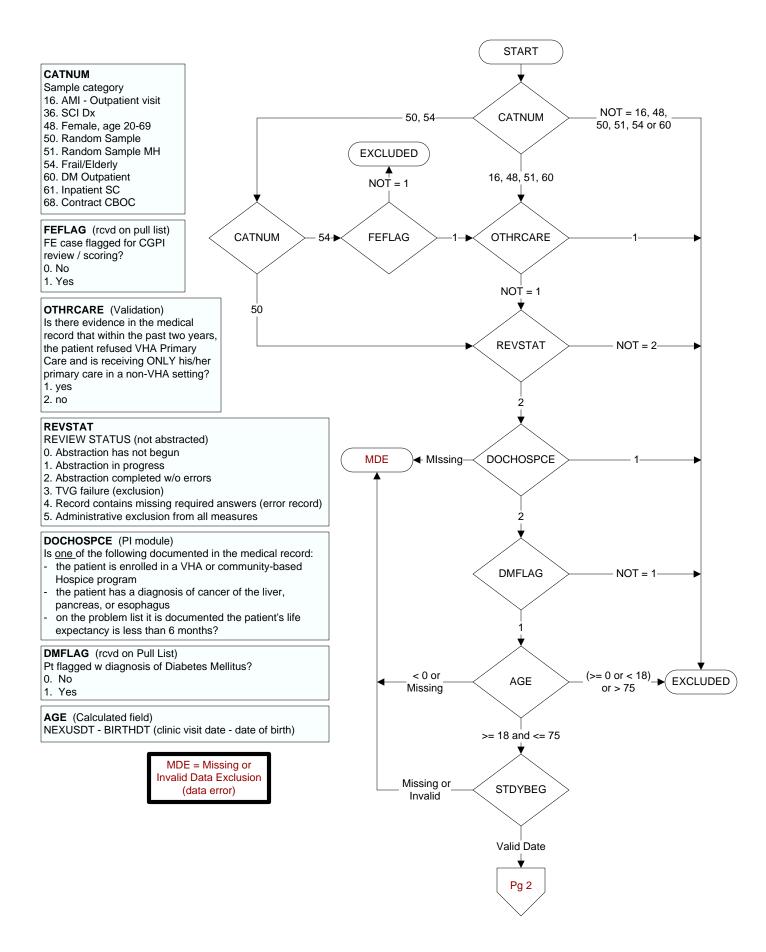

# LIPSRCH (Shared)

Is there documentation in the record that the patient was enrolled in a clinical trial or research protocol that precludes access to the lipid profile?

- 1. yes
- 2. no

95. not applicable

#### LDLDONE (Shared)

Was an LDL obtained (or attempt to measure LDL) during the past 5 years?

- 1. yes
- 2. no

## LDLCALC (Shared)

How was the LDL value measured?

- 1. direct
- 2. calculated
- 3. triglycerides too high to obtain valid LDL-C 95. not applicable

#### LDLDT (Shared)

Enter the date the most recent LDL value in mg/dL or mg/100ml was obtained (or attempt to measure LDL).

## PREVLDL (Shared)

During the timeframe from (computer to display date = stdybeg - 1 year) to (computer to display Idldt - 1 day), was a LDL in mg/dL or mg/100mg obtained?

## (Disregard any r