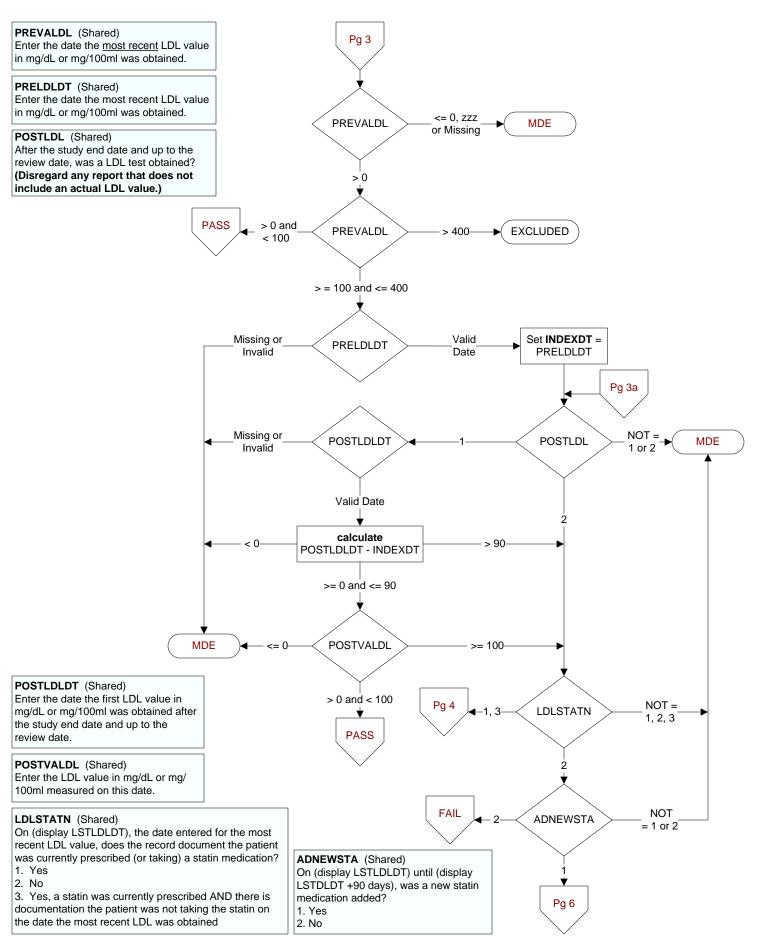

## PREVLDL (Shared)

During the timeframe from (computer to display date = stdybeg - 1 year) to (computer to display Idldt - 1 day), was a LDL in mg/dL or mg/100mg obtained?

## (Disregard any report that does not include an actual LDL value.)

Pg 3

- 1. Yes
- 2. No

LDLCLVL2 (Shared) Enter the value of the LDL-C measured on this date.

# ADNEWSTA (Shared)

On (display LSTLDLDT) until (display LSTDLDT + 90 days and <= REVDTE), was a new statin medication added??

- 1. Yes
- 2. No