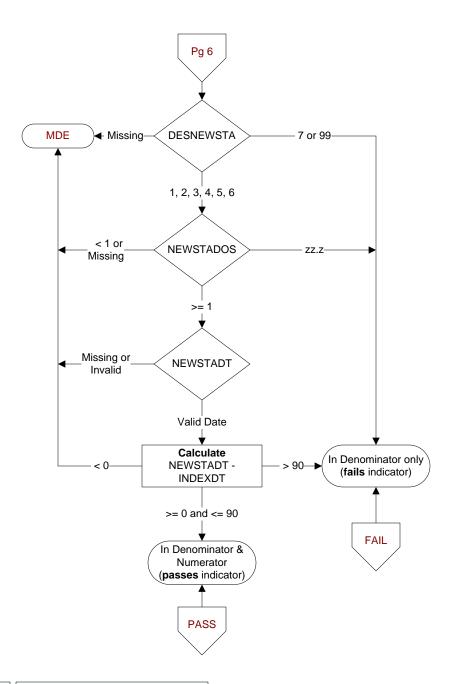

# **DESNEWSTA** (Shared)

Designate the statin medication that was newly prescribed during the 90 days after the most recent LDL was obtained?

- 1. Atorvastatin
- 2. Fluvastatin
- 3. Lovastatin
- 4. Pravastatin
- 5. Rosuvastatin
- 6. Simvastatin
- 7. Pitavastatin
- 99. Unable to determine

## **NEWSTADOS** (Shared)

Enter the new dose of the statin agent in milligrams.

## **NEWSTADT** (Shared)

Enter the date the new statin medication was prescribed.