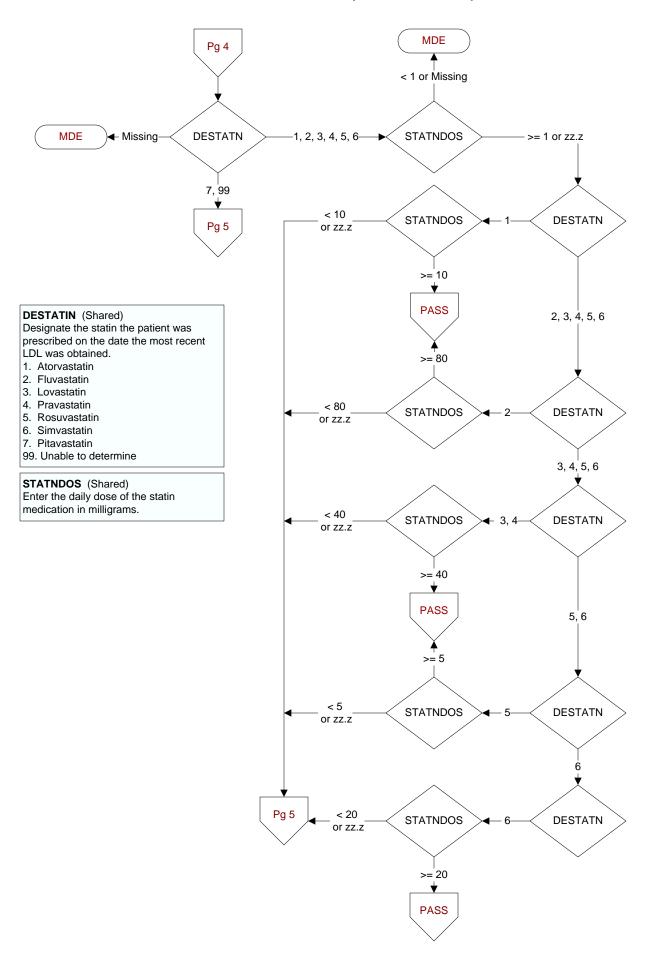

# **DESNEWSTA** (Shared)

Designate the statin medication that was newly prescribed during the 90 days after the most recent LDL was obtained?

- 1. Atorvastatin
- 2. Fluvastatin
- 3. Lovastatin
- 4. Pravastatin
- 5. Rosuvastatin
- 6. Simvastatin
- 7. Pitavastatin
- 99. Unable to determine