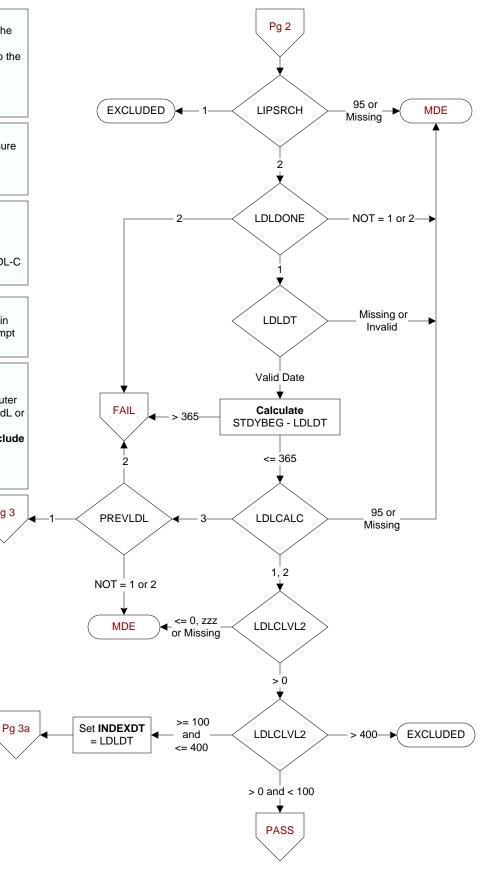

# LIPSRCH (Shared)

Is there documentation in the record that the patient was enrolled in a clinical trial or research protocol that precludes access to the lipid profile?

- 1. yes
- 2. no

95. not applicable

#### LDLDONE (Shared)

Was an LDL obtained (or attempt to measure LDL) during the past 5 years?

- 1. yes
- 2. no

## LDLCALC (Shared)

How was the LDL value measured?

- 1. direct
- 2. calculated
- 3. triglycerides too high to obtain valid LDL-C 95. not applicable

#### LDLDT (Shared)

Enter the date the most recent LDL value in mg/dL or mg/100ml was obtained (or attempt to measure LDL).