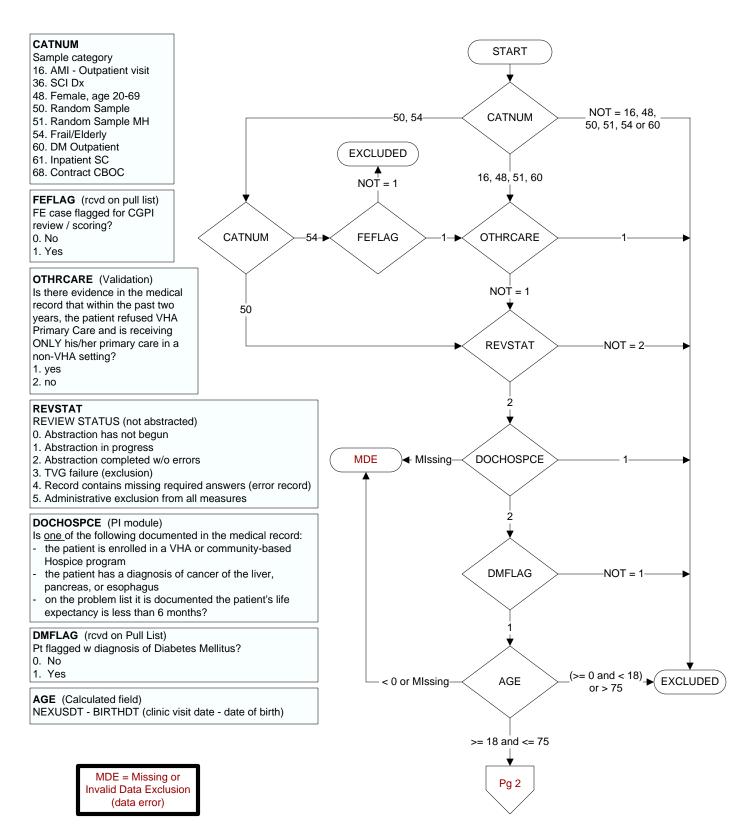

LIPSRCH (Shared) Is there documentation in the record that the patient was enrolled in a clinical trial or research protocol that precludes access to the lipid profile? 1. yes 2. no 95. not applicable

## LDLDONE (Shared)

# Was an LDL value obtained?

1. yes

2. no

## LDLCALC (Shared)

How was the LDL value measured?

- 1. direct
- 2. calculated
- triglycerides too high to obtain valid LDL-C
  not applicable

#### LDLDT (Shared)

Enter the date the <u>most recent</u> LDL value in mg/dL or mg/100ml was obtained (or attempt to measure LDL).

#### LDLCLVL2 (Shared)

Enter the value of the LDL-C measured on this date.