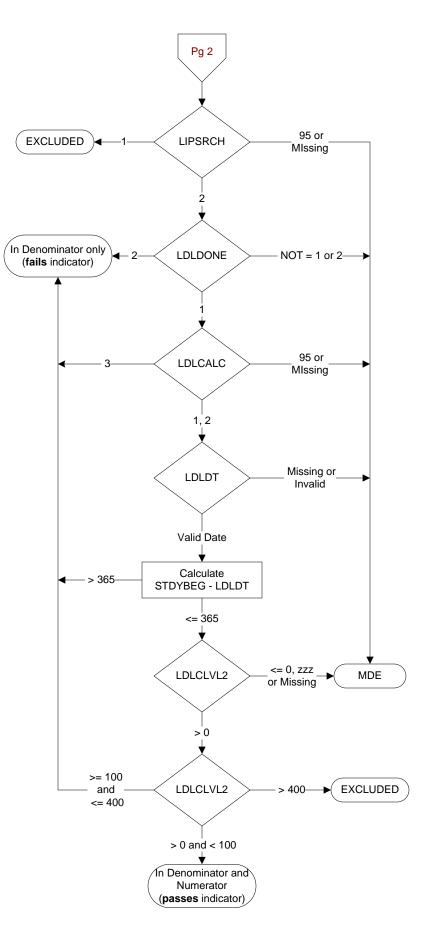

LIPSRCH (Shared) Is there documentation in the record that the patient was enrolled in a clinical trial or research protocol that precludes access to the lipid profile? 1. yes 2. no 95. not applicable

## LDLDONE (Shared)

# Was an LDL value obtained?

1. yes

2. no

## LDLCALC (Shared)

How was the LDL value measured?

- 1. direct
- 2. calculated
- triglycerides too high to obtain valid LDL-C
  not applicable

#### LDLDT (Shared)

Enter the date the <u>most recent</u> LDL value in mg/dL or mg/100ml was obtained (or attempt to measure LDL).

#### LDLCLVL2 (Shared)

Enter the value of the LDL-C measured on this date.