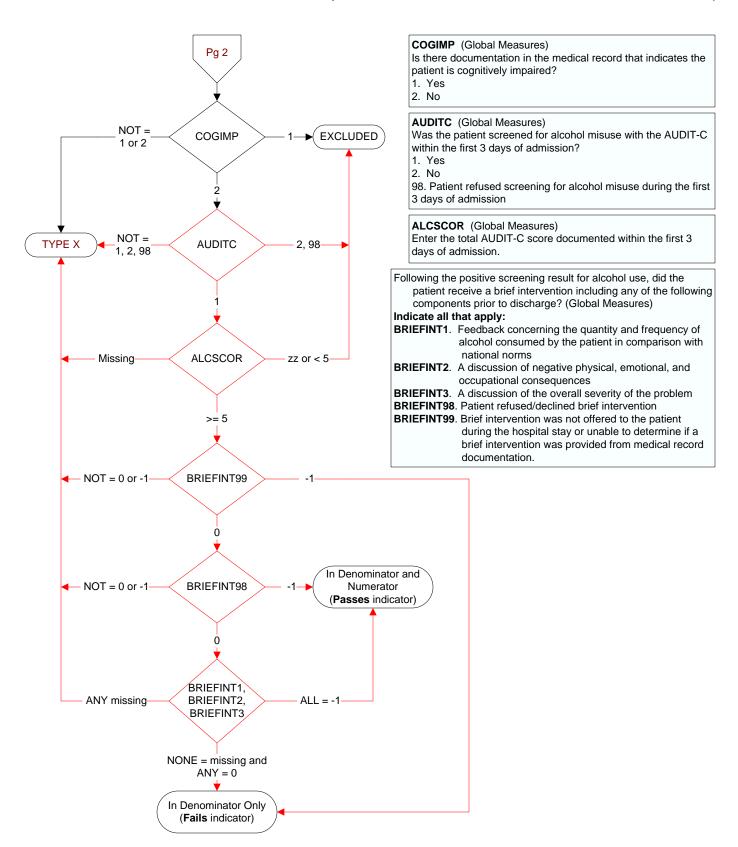

tion in progress
- 2. Abstraction completed w/o errors
- 3. TVG failure (exclusion)
- 4. Record contains missing required answers (error record)
- 5. Administrative Exclusion

## **DCDT** (Global Measures)

Discharge date (rcvd on pull list and may not be modified)

**ADMDT** (Global Measures) Admission date:

**BIRTHDT** (Global Measures) Patient date of birth

AGE (Calculated)

ADMDT - BIRTHDT

## **COMFORT** (Global Measures)

When is the earliest physician, APN, or PA documentation of comfort measures only?

- 1. Day of arrival (day 0) or day after arrival (day 1)
- 2. Two or more days after arrival (day 2 or greater)
- 3. Comfort measures only documented during hospital stay, but timing unclear
- Comfort measures only was not documented by the physician/APN/PA or unable to determine