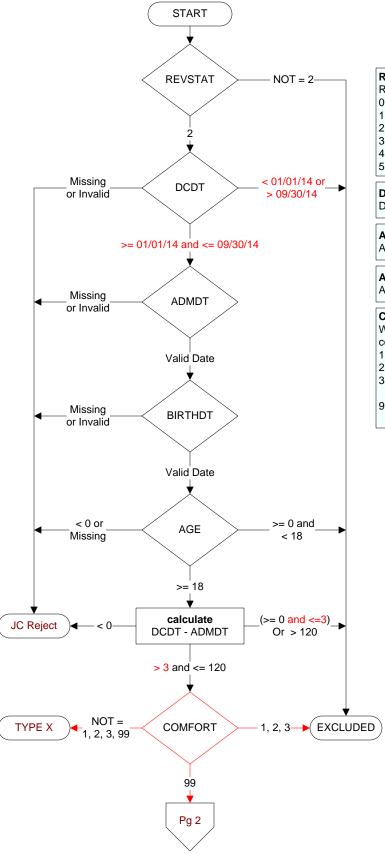

## **REVSTAT**

**REVIEW STATUS (calculated)** 

- 0. Abstraction has not begun
- 1. Abstraction in progress
- 2. Abstraction completed w/o errors
- 3. TVG failure (exclusion)
- 4. Record contains missing required answers (error record)
- 5. Administrative Exclusion

## **DCDT** (Global Measures)

Discharge date (rcvd on pull list and may not be modified)

**ADMDT** (Global Measures) Admission date:

**BIRTHDT** (Global Measures) Patient date of birth

AGE (Calculated)

ADMDT - BIRTHDT

## **COMFORT** (Global Measures)

When is the earliest physician, APN, or PA documentation of comfort measures only?

- 1. Day of arrival (day 0) or day after arrival (day 1)
- 2. Two or more days after arrival (day 2 or greater)
- 3. Comfort measures only documented during hospital stay, but timing unclear
- Comfort measures only was not documented by the physician/APN/PA or unable to determine