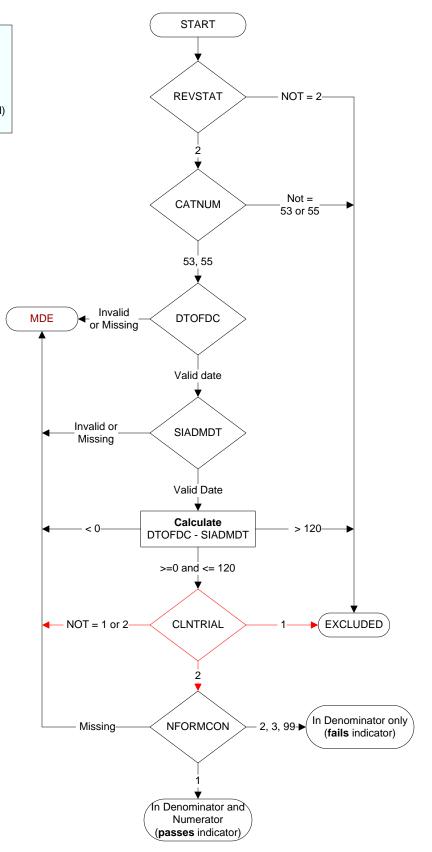

# **REVSTAT**

**REVIEW STATUS (not abstracted)** 

- 0. Abstraction has not begun
- 1. Abstraction in progress
- 2. Abstraction completed w/o errors
- 3. TVG failure (exclusion)
- 4. Record contains missing required answers (error record)
- 5. Administrative exclusion from all measures

# **CATNUM**

Sample category

53. Surgical Care

55. Type 10 Surgery Cases

# SIADMDT (SCIP)

Date of admission to inpatient care:

# DTOFDC (SCIP)

Discharge Date

# **CLNTRIAL** (Inf Consent)

During this hospital stay, was the patient enrolled in a clinical trial in which patients undergoing surgery were being studied?

- 1. Yes
- 2. No

MDE = Missing or Invalid Data Exclusion (data error)

# NFORMCON (Inf Consent)

Does the medical record contain an informed consent form that is dated 0-60 days prior to the procedure?

- 1. contains form dated 0 60 days prior to procedure
- 2. contains form but dates outside parameters
- 3. contains form, not dated
- 99. no informed consent form in medical record