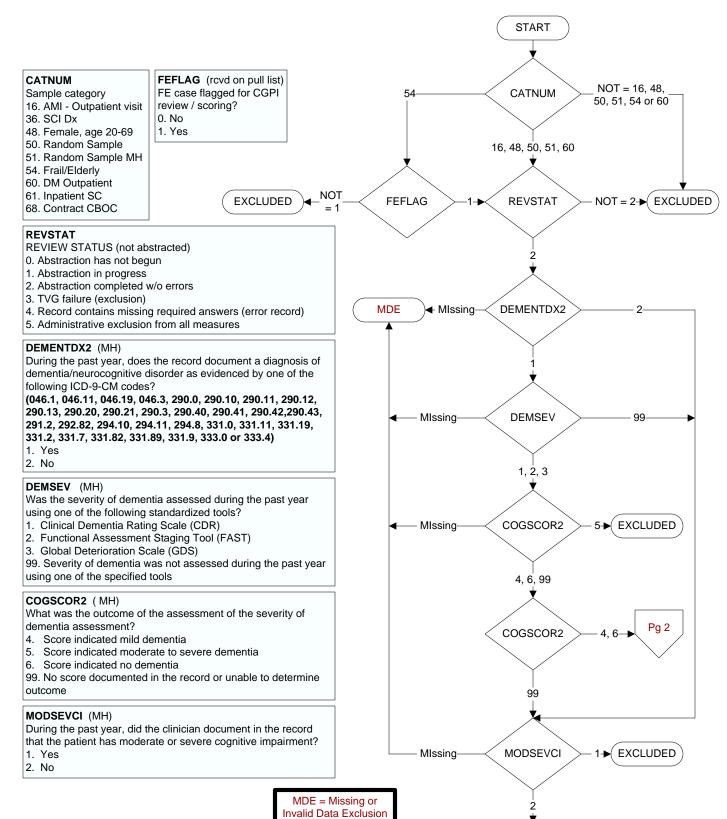

(data error)

Pg 2



Within the past year, did the patient have at least one clinical encounter where PTSD was identified as a reason for the clinical encounter as evidenced by ICD-9-CM code 309.81?

1 = Yes

2 = No

**STDYBEG** (rcvd on pull list) Study interval begin date

## PTSRNPC (MH)

Within the past five years, was the patient screened for PTSD using the Primary Care PTSD Screen (PC-PTSD)?

- 1. Yes
- 2. No

## PCPTSDT (MH)

Enter the date of the <u>most recent</u> <u>screen</u> for PTSD using the PC-PTSD.

## LEAVDUTY (MH)

Enter the patient's <u>most recent</u> date of separation from active military duty.

**MDE** 

Missing or

Invalid