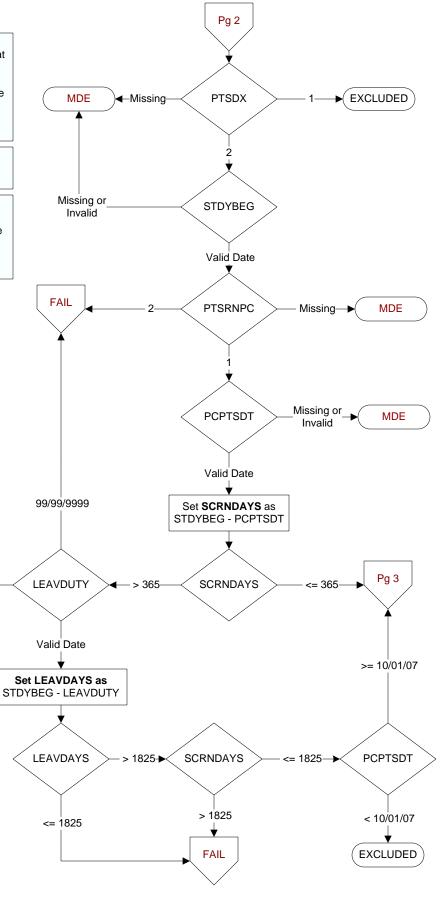

(data error)

Pg 2

Within the past year, did the patient have at least one clinical encounter where PTSD was identified as a reason for the clinical encounter as evidenced by ICD-9-CM code 309.81?

1 = Yes

2 = No

**STDYBEG** (rcvd on pull list) Study interval begin date

## PTSRNPC (MH)

Within the past five years, was the patient screened for PTSD using the Primary Care PTSD Screen (PC-PTSD)?

- 1. Yes
- 2. No

## PCPTSDT (MH)

Enter the date of the <u>most recent</u> <u>screen</u> for PTSD using the PC-PTSD.

## LEAVDUTY (MH)

Enter the patient's <u>most recent</u> date of separation from active military duty.

**MDE** 

Missing or

Invalid