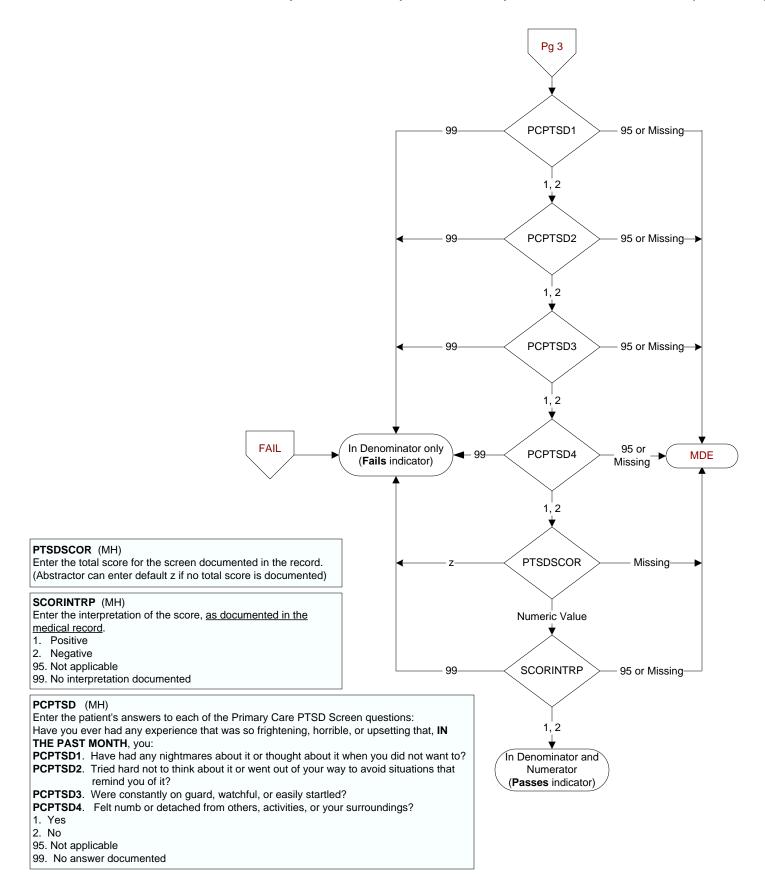

(data error)

Pg 2



Within the past year, did the patient have at least one clinical encounter where PTSD was identified as a reason for the clinical encounter as evidenced by ICD-9-CM code 309.81?

1 = Yes

2 = No

**STDYBEG** (rcvd on pull list) Study interval begin date

## PTSRNPC (MH)

Within the past five years, was the patient screened for PTSD using the Primary Care PTSD Screen (PC-PTSD)?

- 1. Yes
- 2. No

## PCPTSDT (MH)

Enter the date of the <u>most recent</u> <u>screen</u> for PTSD using the PC-PTSD.

## LEAVDUTY (MH)

Enter the patient's <u>most recent</u> date of separation from active military duty.

**MDE** 

Missing or

Invalid