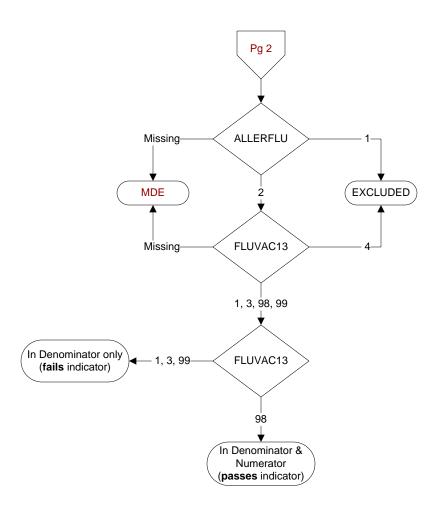

MDE = Missing or Invalid Data Exclusion (data error)

## ALLERFLU (PI Module)

Does the patient have known allergy to eggs or other flu vaccine components, a history of Guillain-Barre Syndrome, a bone marrow transplant within the past 12 months?

- 1. Yes
- 2. No

## FLUVAC13 (PI Module)

During the period <u>7/01/2013 to 3/31/2014</u>, did the patient receive influenza vaccination?

- 1. received vaccination from VHA
- 3. received vaccination from private sector provider
- 4. patient's only visit during immunization period preceded availability of vaccine
- 98. patient refused vaccination
- 99. no documentation patient received vaccination