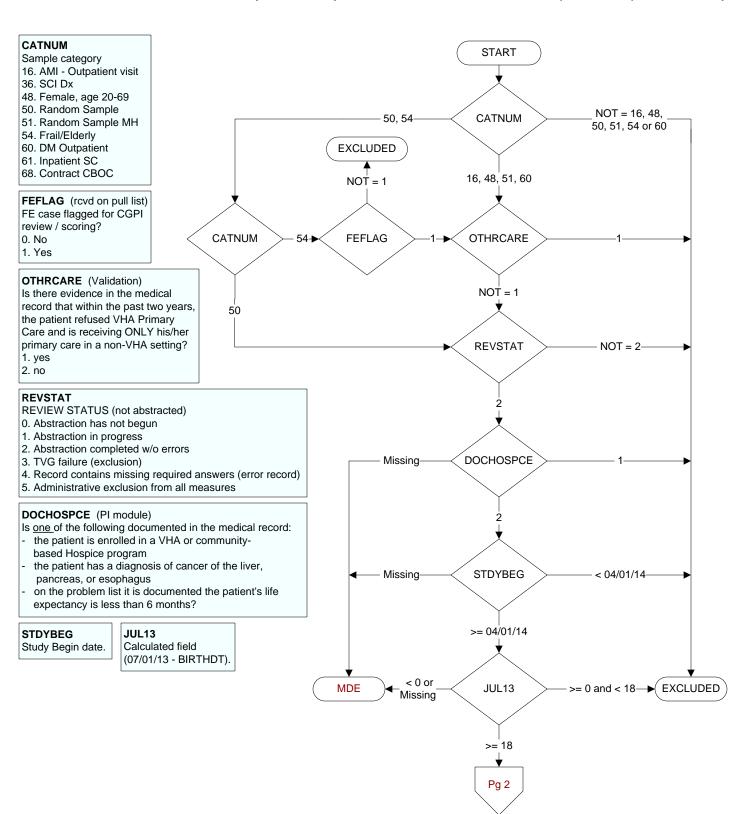

MDE = Missing or Invalid Data Exclusion (data error)



## ALLERFLU (PI Module)

Does the patient have known allergy to eggs or other flu vaccine components, a history of Guillain-Barre Syndrome, a bone marrow transplant within the past 12 months?

- 1. Yes
- 2. No

## FLUVAC13 (PI Module)

During the period <u>7/01/2013 to 3/31/2014</u>, did the patient receive influenza vaccination?

- 1. received vaccination from VHA
- 3. received vaccination from private sector provider
- 4. patient's only visit during immunization period preceded availability of vaccine
- 98. patient refused vaccination
- 99. no documentation patient received vaccination