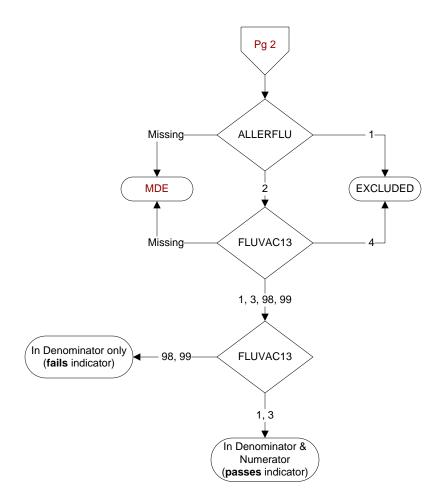

MDE = Missing or Invalid Data Exclusion (data error)

## ALLERFLU (PI Module)

Does the patient have known allergy to eggs or other flu vaccine components, a history of Guillain-Barre Syndrome, a bone marrow transplant within the past 12 months?

- 1. Yes
- 2. No

## FLUVAC13 (PI Module)

During the period 7/01/2013 to 3/31/2014, did the patient receive influenza vaccination?

- 1. received vaccination from VHA
- 3. received vaccination from private sector provider
- 4. patient's only visit during immunization period preceded availability of vaccine
- 98. patient refused vaccination
- 99. no documentation patient received vaccination