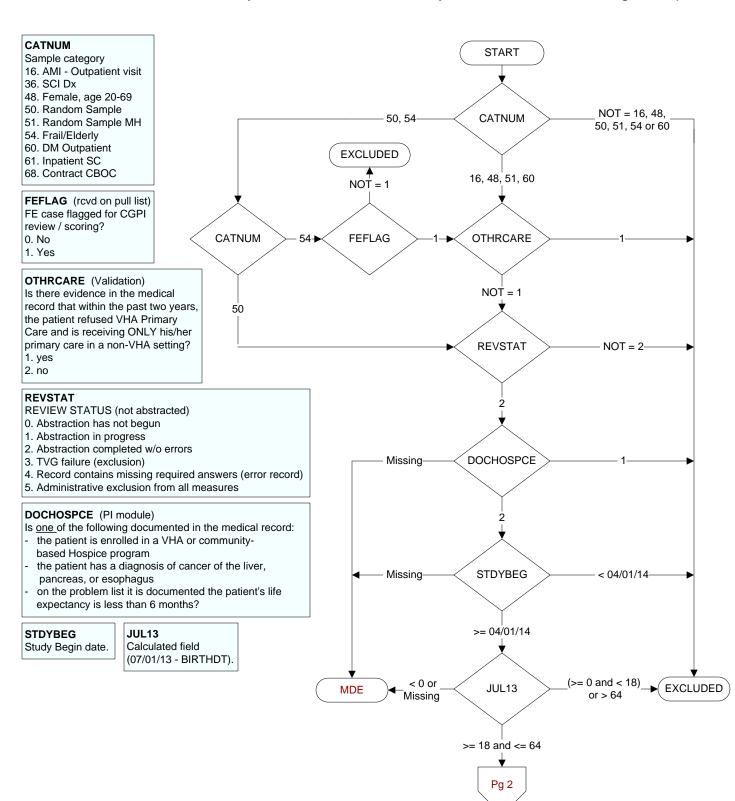

MDE = Missing or Invalid Data Exclusion (data error)



## ALLERFLU (PI Module)

Does the patient have known allergy to eggs or other flu vaccine components, a history of Guillain-Barre Syndrome, a bone marrow transplant within the past 12 months?

- 1. Yes
- 2. No

## FLUVAC13 (PI Module)

During the period 7/01/2013 to 3/31/2014, did the patient receive influenza vaccination?

- 1. received vaccination from VHA
- 3. received vaccination from private sector provider
- 4. patient's only visit during immunization period preceded availability of vaccine
- 98. patient refused vaccination
- 99. no documentation patient received vaccination