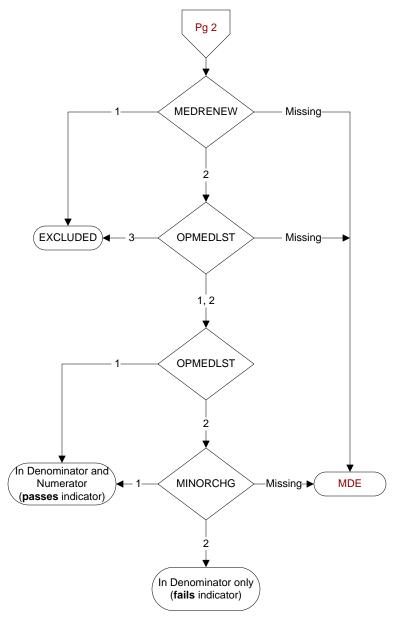

## MEDRENEW (OP MedRec)

During the outpatient clinic visit on (computer to display nexusdt if nexusrx = 1 or medrxdt if opmedrx = 1), was renewal of the patient's current medication(s) by the physician/APN/PA the only medication action documented?

1. Yes 2. No

## **OPMEDLST** (OP MedRec)

At the time of discharge from the outpatient clinic visit on (computer to display nexusdt if nexusrx = 1 or medrxdt if opmedrx = 1), is there documentation that a written list of the reconciled discharge medications was provided to the patient/caregiver?

1. Yes

2. No

3. Documented medications were not prescribed or changed during the most recent outpatient clinic visit

## **MINORCHG** (OP MedRec)

At the time of discharge from the outpatient clinic visit on (computer to display nexusdt if nexusrx = 1or medrxdt if opmedrx = 1), is there documentation the physician/APN/ PA, pharmacist, or nurse provided written information to the patient on minor medication changes? 1. Yes

2. No