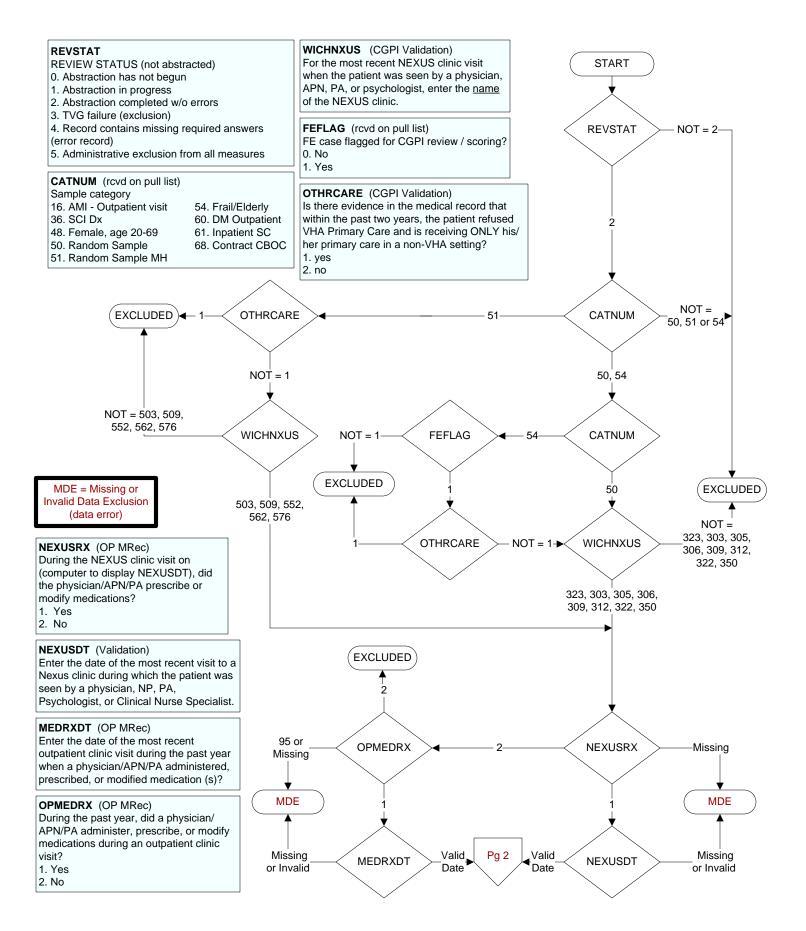

## MEDRENEW (OP MedRec)

During the outpatient clinic visit on (computer to display nexusdt if nexusrx = 1 or medrxdt if opmedrx = 1), was renewal of the patient's current medication(s) by the physician/APN/PA the only medication action documented?

1. Yes 2. No

## 2. NO

## **OPMEDLST** (OP MedRec)

At the time of discharge from the outpatient clinic visit on (computer to display nexusdt if nexusrx = 1 or medrxdt if opmedrx = 1), is there documentation that a written list of the reconciled discharge medications was provided to the patient/caregiver?

1. Yes

2. No

3. Documented medications were not prescribed or changed during the most recent outpatient clinic visit

## **MINORCHG** (OP MedRec)

At the time of discharge from the outpatient clinic visit on (computer to display nexusd