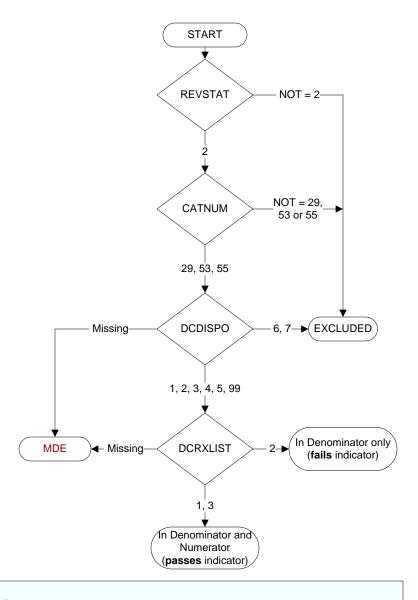

## **REVSTAT**

**REVIEW STATUS (not abstracted)** 

- 0. Abstraction has not begun
- 1. Abstraction in progress
- 2. Abstraction completed w/o errors
- 3. TVG failure (exclusion)
- 4. Record contains missing required answers (error record)
- 5. Administrative exclusion from all measures

## **CATNUM**

Sample Cohort (rcvd on pull list)

- 29. Inpatient Heart Failure
- 53. Inpatient Surgery
- 55. Inpatient Tupe 10 Surgery

## **DCRXLIST** (IP MedRec)

At the time of discharge, is there documentation that a written list of the reconciled discharge medications was provided to the patient/caregiver?

- 1. Yes
- 2. No
- 3. Documented medications were not prescribed at discharge

MDE = Missing or Invalid Data Exclusion (data error)

## DCDISPO (IHF)

What was the patient's discharge disposition on the day of discharge?

- 1. Home
- -- Assisted Living Facilities (ALFs) includes assisted living care at nursing home facility
- -- Court/Law Enforcement includes detention facilities, jails, and prison
- -- Home includes board and care, domiciliary, foster or residential care, group or personal care homes, retirement communities, and homeless shelters
- -- Home with Home Health Services
- -- Outpatient Services including outpatient procedures at another hospital, outpatient Chemical Dependency Programs and Partial Hospitalization
- 2. Hospice Home (or other home settings as listed in #1 above)
- 3. Hospice Health Care Facility
- -- General Inpatient and Respite, Residential and Skilled Facilities, and Other Health Care Facilities
- 4. Acute Care Facility
- -- Acute Short Term General and Critical Access Hospitals
- -- Cancer and Children's Hospitals
- -- Department of Defense and Veteran's Administration Hospitals
- 5. Other Health Care Facility
- -- Extended or Immediate Care Facility (ECF/ICF)
- -- Long Term Acute Care Hospital (LTACH)
- -- Nursing Home or Facility including Veteran's Administration Nursing Facility
- -- Psychiatric Hospital or Psychiatric Unit of a Hospital
- -- Rehabilitation Facility including Inpatient Rehabilitation Facility/Hospital or Rehabilitation Unit of a Hospital
- -- Skilled Nursing Facility (SNF), Sub-Acute Care or Swing Bed
- -- Transitional Care Unit (TCU)
- -- Veteran's Home
- 6. Expired
- 7. Left Against Medical Advice/AMA
- 99. Not documented or unable to determine