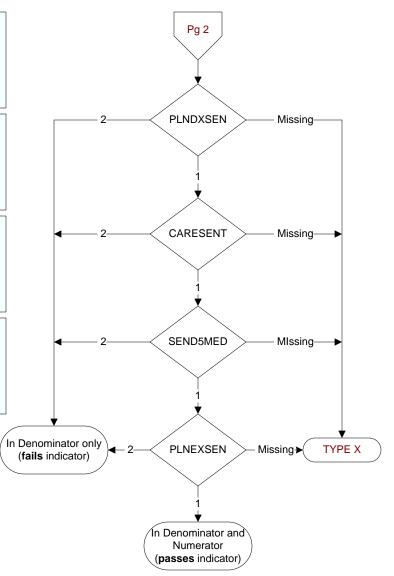

## PLNDXSEN

Is there documentation in the medical record the continuing care plan which included the principal diagnosis was transmitted to the next level of care provider **no later than the fifth post-discharge day**?

1. Yes

2. No

## CARESENT

Is there documentation in the medical record the continuing care plan including the reason for hospitalization was transmitted to the next level of care provider **no later than the fifth post-discharge day**?

## SEND5MED

Was the continuing care plan including discharge medications (or noting no meds were ordered at discharge) transmitted to the next level of care provider **no later than the fifth post-discharge day**? 1. Yes

2. No

## PLNEXSEN

Is there documentation in the medical record the continuing care plan including next level of care recommendations was transmitted to the next level of care provider **no later than the fifth postdischarge day**?