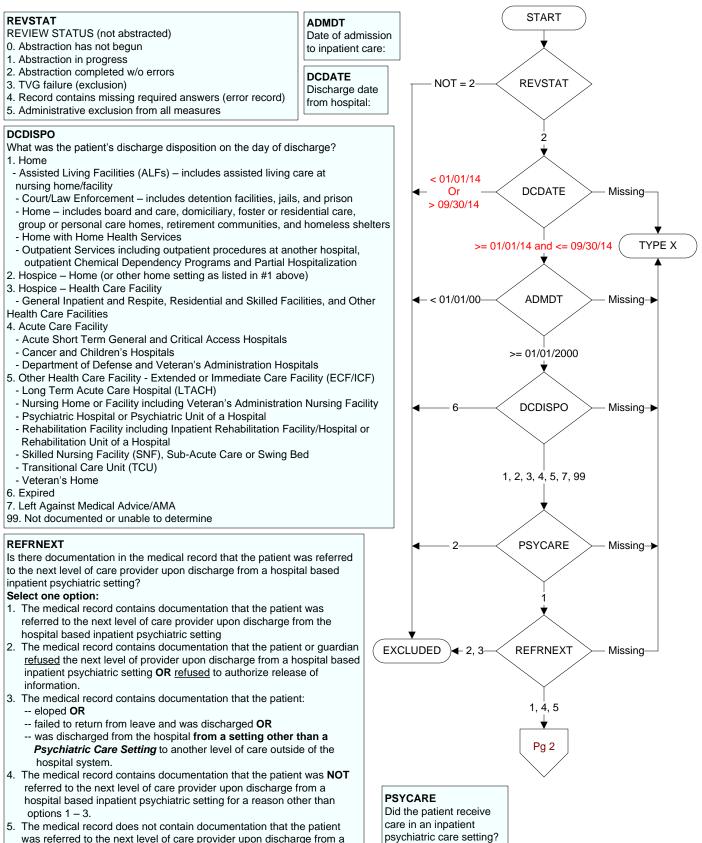

1. Yes

2. No

## PLNDXSEN

Is there documentation in the medical record the continuing care plan which included the principal diagnosis was transmitted to the next level of care provider **no later than the fifth post-discharge day**?

## CARESENT

Is there documentation in the medical record the continuing care plan including the reason for hospitalization was transmitted to the next level of care provider **no later than the fifth post-discharge day**?

## SEND5MED

Was the continuing care plan including discharge medications (or noting no meds were ordered at discharge) transmitted to the next level of care provider **no later than the fifth post-discharge day**? 1. Yes

2. No

## PLNEXSEN

Is there documentation in the medical record the continuing care plan including next level of care recommendations was transmitted to the next level of care provider **no later than the fifth postdischarge day**?