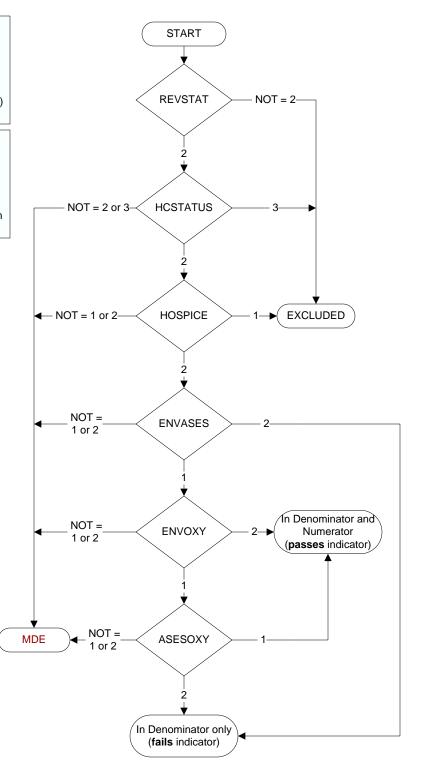

### **REVSTAT**

**REVIEW STATUS (not abstracted)** 

- 0. Abstraction has not begun
- 1. Abstraction in progress
- 2. Abstraction completed w/o errors
- 3. TVG failure (exclusion)
- 4. Record contains missing required answers (error record)
- 5. Administrative Exclusion

### HCSTATUS (HBPC)

Counting from the most recent HBPC encounter within the study interval, enter the patient's status in regard to HBPC admission:

- 2. HBPC admission greater than or equal to 30 days but less than or equal to 1 year
- 3. HBPC admission greater than one year (>365 days from the admission date)

### HOSPICE (HBPC)

Is the patient receiving hospice care?

- 1. Yes
- 2. No

## **ENVASES** (HBPC)

Was a home environmental safety/ risk assessment completed by a rehabilitation therapist during a face-to-face encounter within 30 days of HBPC admission date?

- 1. Yes
- 2. No

### **ENVOXY** (HBPC)

Was the patient oxygen dependent?

- 1. Yes
- 2. No

# ASESOXY (HBPC)

Was a home oxygen safety risk assessment completed by a HBPC team member during a face-to-face encounter within 30 days of HBPC admission date?

- 1. Yes
- 2. No

MDE = Missing or Invalid Data Exclusion (data error)