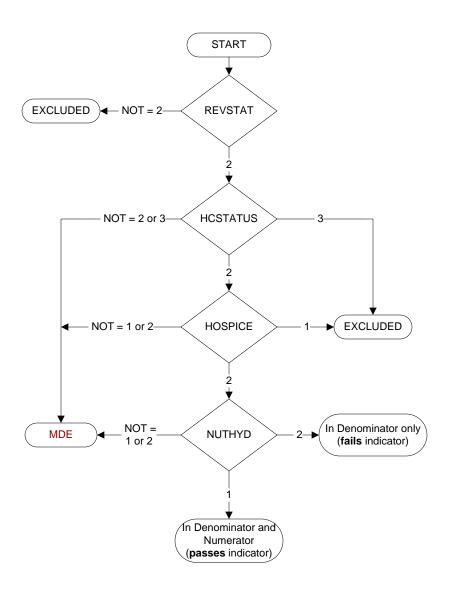

MDE = Missing or Invalid Data Exclusion (data error)

## REVSTAT

REVIEW STATUS (not abstracted)

- 0. Abstraction has not begun
- 1. Abstraction in progress
- 2. Abstraction completed w/o errors
- 3. TVG failure (exclusion)
- 4. Record contains missing required answers (error record)
- 5. Administrative Exclusion

## HCSTATUS (HBPC)

Counting from the most recent HBPC encounter within the study interval, enter the patient's status in regard to HBPC admission:

- 2. HBPC admission greater than or equal to 30 days but less than or equal to 1 year
- 3. HBPC admission greater than one year (>365 days from the admission date)

## HOSPICE (HBPC)

Is the patient receiving hospice care?

- 1. Yes
- 2. No

## **NUTHYD** (HBPC)

Within 30 days of admission date, does the record document assessment of the patient's nutritional and hydration needs by a registered dietician during a face-to-face encounter?

- 1. Yes
- 2. No