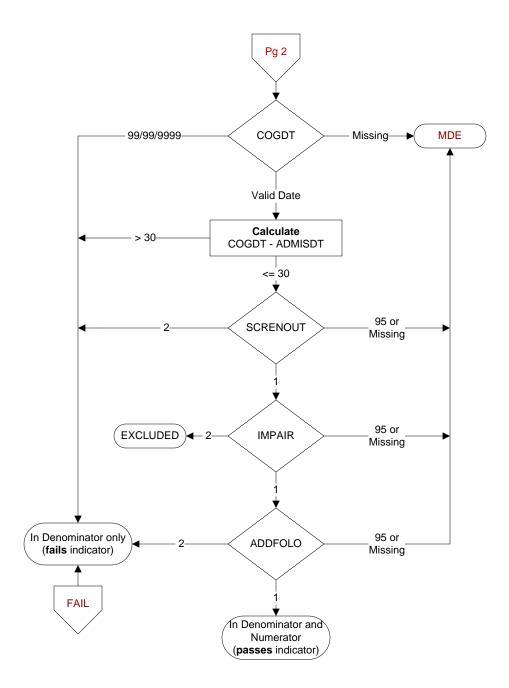

Pg 2

**FAIL** 

(data error)

## COGDT (HBPC)

Enter the date of the most recent assessment of cognitive function using a standardized tool. (Documentation of use of results of a standardized tool performed in another setting within 30 days prior to admission to HBPC is acceptable.)

## SCRENOUT (HBPC)

Is the outcome of the cognitive assessment documented in the medical record?

- 1. yes
- 2. no

95. not applicable

## IMPAIR (HBPC)

Did the assessment outcome indicate any degree of cognitive impairment for this patient?

- 1. yes
- 2. no
- 95. not applicable

## ADDFOLO (HBPC)

During the timeframe from (computer to display cogdt to cogdt + 30 days and ≤ stdyend), did the clinician document completion of follow-up for the positive cognitive assessment?

- 1. yes
- 2. no
- 95. not applicable