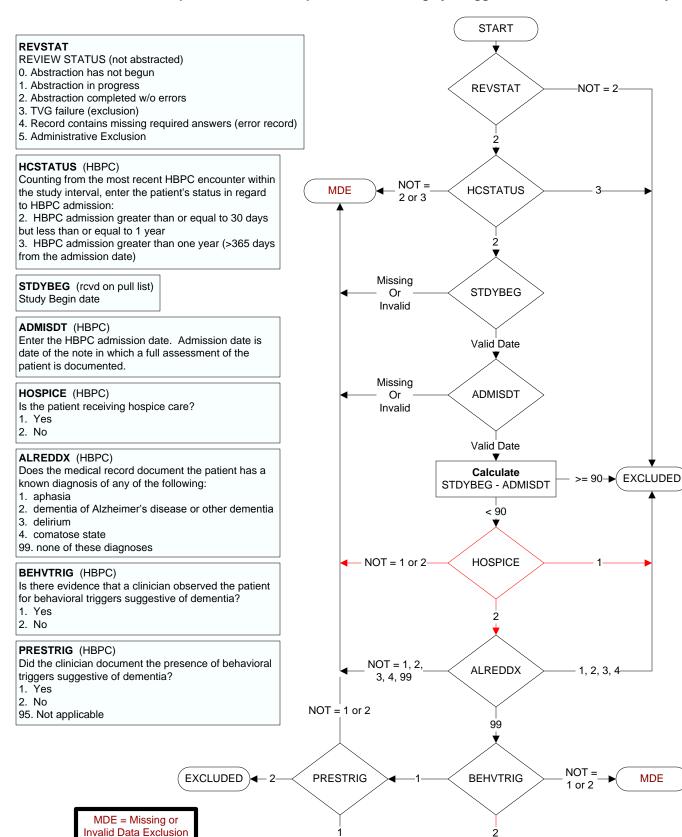

Pg 2

**FAIL** 

(data error)



## COGDT (HBPC)

Enter the date of the most recent assessment of cognitive function using a standardized tool. (Documentation of use of results of a standardized tool performed in another setting within 30 days prior to admission to HBPC is acceptable.)

## SCRENOUT (HBPC)

Is the outcome of the cognitive assessment documented in the medical record?

- 1. yes
- 2. no

95. not applicable

## IMPAIR (HBPC)

Did the assessment outcome indicate any degree of cognitive impairment for this patient?

- 1. yes
- 2. no
- 95. not applicable

## ADDFOLO (HBPC)

During the timeframe from (computer to display cogdt to cogdt + 30 days and ≤ stdyend), did the clinician document completion of follow-up for the positive cognitive assessment?

- 1. yes
- 2. no
- 95. not ap