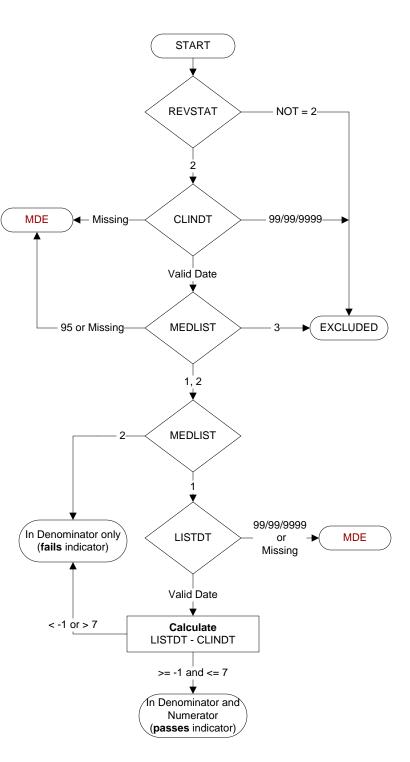

## **REVSTAT**

**REVIEW STATUS (not abstracted)** 

- Abstraction has not begun
- 1. Abstraction in progress
- 2. Abstraction completed w/o errors
- 3. TVG failure (exclusion)
- 4. Record contains missing required answers (error record)
- 5. Administrative Exclusion

## **CLINDT** (HBPC)

Enter the date of the most recent HBPC face-to-face visit by a nurse (RN, LPN) or clinician (physician/NP/CNS/PA).

## MEDLIST (HBPC)

Is there documentation in the record that a written current medication list was sent to or received by the patient 1 day prior to or within 7 days after the most recent face-to-face home visit by a nurse, NP, CNS, PA, or physician?

- 1. Yes
- 2. No
- Most recent visit by a clinician occurred within 7 days prior to study end date
- 95. Not applicable

## LISTDT (HBPC)

Enter the date the current medication list was sent to or received by the patient.