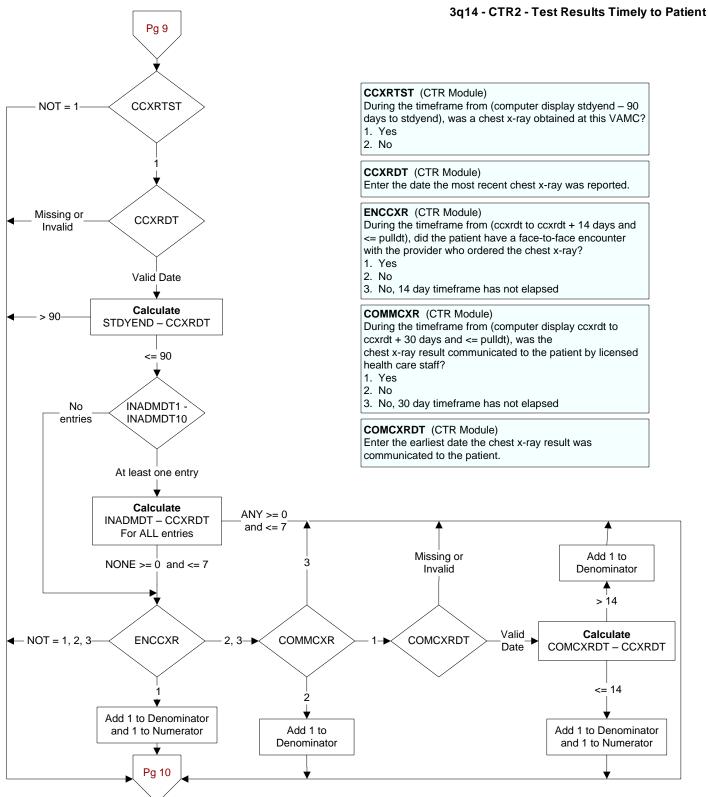

## 3q14 - CTR2 - Test Results Timely to Patient

# CBILTST (CTR Module)

During the timeframe from (computer display stdyend – 90 days to stdyend), was a serum bilirubin test obtained at this VAMC?

- 1. Yes
- 2. No

Pg 6

**CBILTST** 

**CBILDT** 

Valid Date

Calculate

STDYEND - CBILDT

<= 90

NOT = 1

Missing or

Invalid

> 90

## **CBILDT** (CTR Module)

Enter the date the most recent bilirubin was reported.

## **ENCBIL** (CTR Module)

During the timeframe from (cbildt to cbildt + 14 days and <= pulldt), did the patient have a face-to-face encounter with the provider who ordered the serum bilirubin test?

- 1. Yes
- 2. No
- 3. No, 14 day timeframe has not elapsed

## **COMMBIL** (CTR Module)

During the timeframe from (computer display childt to childt + 30 days and <= pulldt), was the serum bilirubin result communicated to the patient by licensed health care staff?

- 1. Yes
- 2. No
- 3. No, 30 day timeframe has not elapsed

## **COMBILDT** (CTR Module)