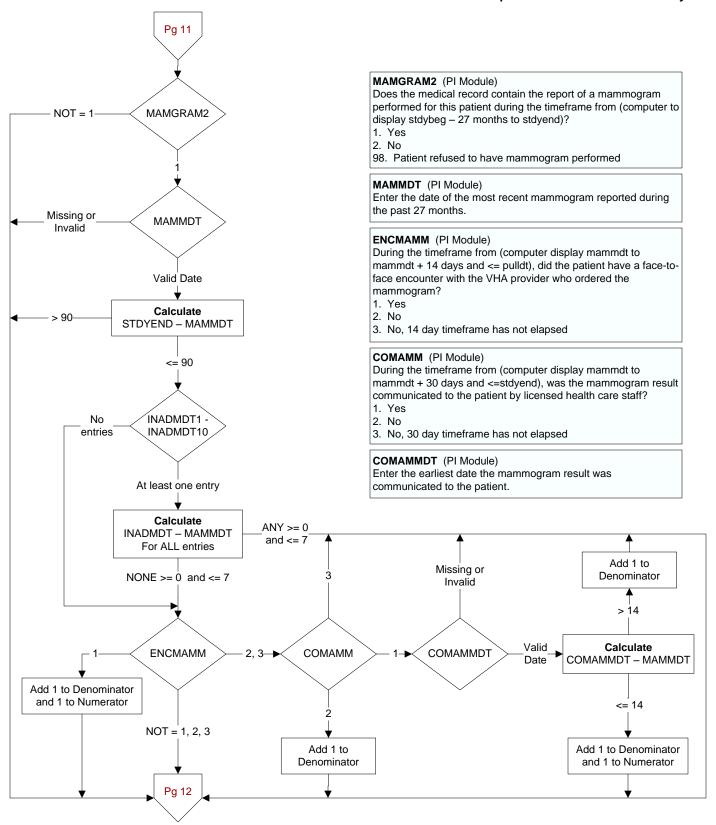

**CBILDT** 

Valid Date

Calculate

STDYEND - CBILDT

<= 90

NOT = 1

Missing or

Invalid

> 90

## **CBILDT** (CTR Module)

Enter the date the most recent bilirubin was reported.

## **ENCBIL** (CTR Module)

During the timeframe from (cbildt to cbildt + 14 days and <= pulldt), did the patient have a face-to-face encounter with the provider who ordered the serum bilirubin test?

- 1. Yes
- 2. No
- 3. No, 14 day timeframe has not elapsed

## **COMMBIL** (CTR Module)

During the timeframe from (computer display childt to childt + 30 days and <= pulldt), was the serum bilirubin result communicated to the patient by licensed health care staff?

- 1. Yes
- 2. No
- 3. No, 30 day timeframe has not elapsed

## **COMBILDT** (CTR Module)









## 3q14 - CTR2 - Test Results Timely to Patient