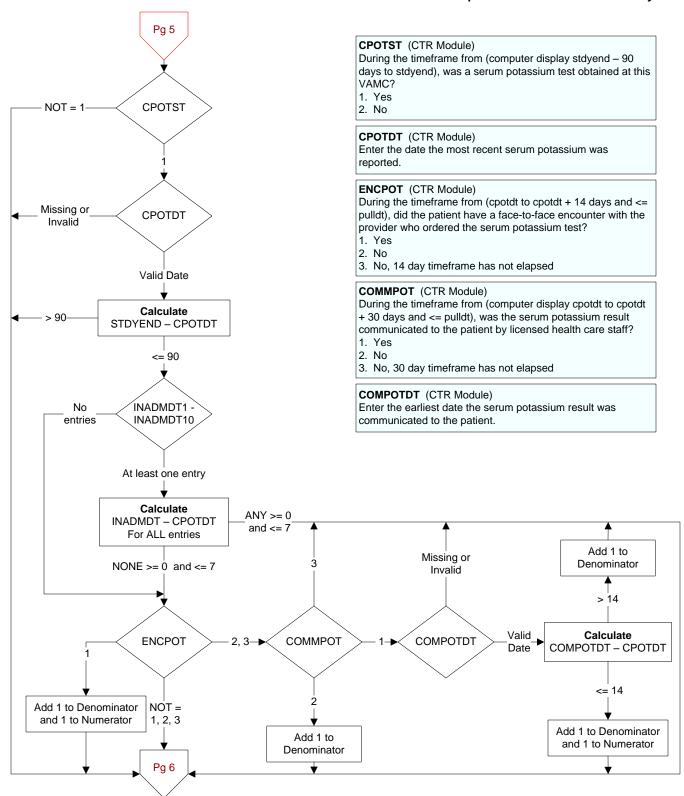

# CBILTST (CTR Module)

During the timeframe from (computer display stdyend – 90 days to stdyend), was a serum bilirubin test obtained at this VAMC?

- 1. Yes
- 2. No

Pg 6

**CBILTST** 

**CBILDT** 

Valid Date

Calculate

STDYEND - CBILDT

<= 90

NOT = 1

Missing or

Invalid

> 90

## **CBILDT** (CTR Module)

Enter the date the most recent bilirubin was reported.

## **ENCBIL** (CTR Module)

During the timeframe from (cbildt to cbildt + 14 days and <= pulldt), did the patient have a face-to-face encounter with the provider who ordered the serum bilirubin test?

- 1. Yes
- 2. No
- 3. No, 14 day timeframe has not elapsed

## **COMMBIL** (CTR Module)

During the timeframe from (computer display childt to childt + 30 days and <= pulldt), was the serum bilirubin result communicated to the patient by licensed health care staff?

- 1. Yes
- 2. No
- 3. No, 30 day timeframe has not elapsed

## **COMBILDT** (CTR Module)