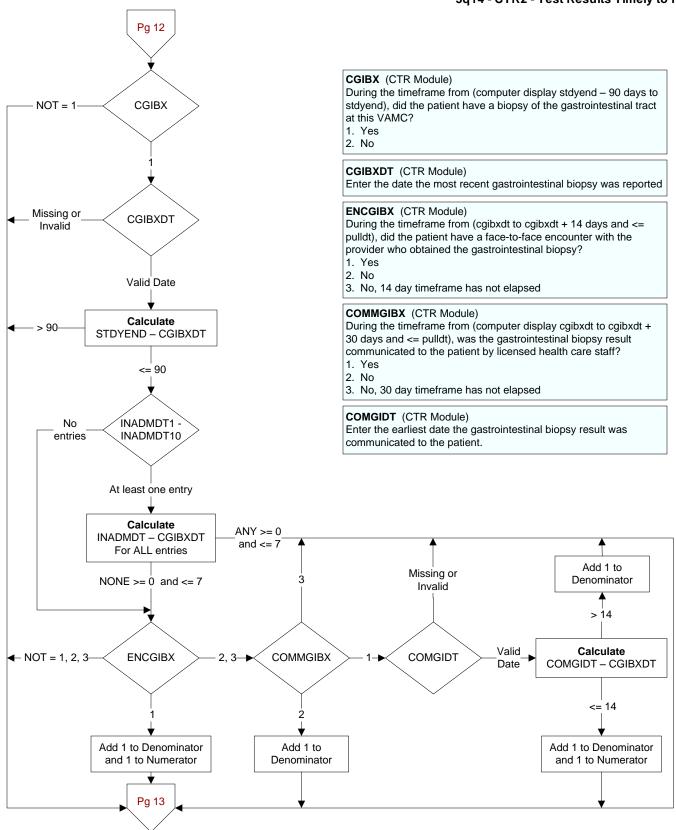

**CBILDT** 

Valid Date

Calculate

STDYEND - CBILDT

<= 90

NOT = 1

Missing or

Invalid

> 90

## **CBILDT** (CTR Module)

Enter the date the most recent bilirubin was reported.

## **ENCBIL** (CTR Module)

During the timeframe from (cbildt to cbildt + 14 days and <= pulldt), did the patient have a face-to-face encounter with the provider who ordered the serum bilirubin test?

- 1. Yes
- 2. No
- 3. No, 14 day timeframe has not elapsed

## **COMMBIL** (CTR Module)

During the timeframe from (computer display childt to childt + 30 days and <= pulldt), was the serum bilirubin result communicated to the patient by licensed health care staff?

- 1. Yes
- 2. No
- 3. No, 30 day timeframe has not elapsed

## **COMBILDT** (CTR Module)









## 3q14 - CTR2 - Test Results Timely to Patient