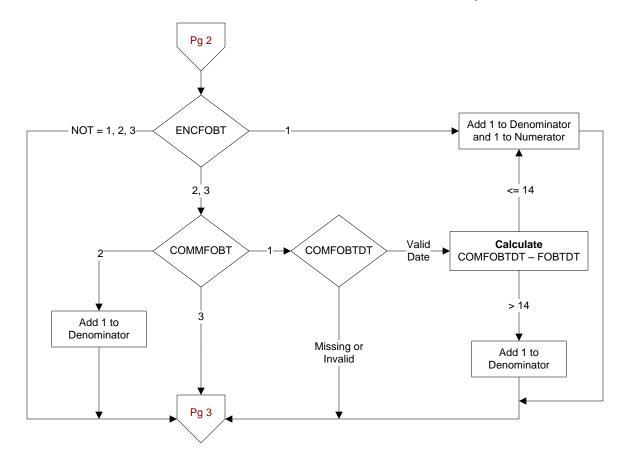

#### **ENCFOBT** (PI Module)

During the timeframe from [(if gfecalbld = 3, occblddt to occblddt + 14 days and <= pulldt) OR (if ifobtst = 3, ifobtdt to ifobtdt + 14 days and <= pulldt)], did the patient have a face-to-face encounter with the provider who ordered the fecal occult blood test (FOBT)?

- 1. Yes
- 2. No
- 3. No, 14 day timeframe has not elapsed
- 4. No, FOBT was ordered by non-VHA provider, during ED/urgent care encounter, or during inpatient hospitalization

#### **COMMFOBT** (PI Module)

During the timeframe from [(if gfecalbld = 3, occblddt to occblddt + 30 days and <= stdyend) OR (if ifobtst = 3, ifobtdt + 30 days and <= stdyend)], was the fecal occult blood test result communicated to the patient by licensed health care staff?

- 1. Yes
- 2. No
- 3. No, 30 day timeframe has not elapsed

#### **COMFOBTDT** (PI Module)

Enter the earliest date the fecal occult blood test result was communicated to the patient.