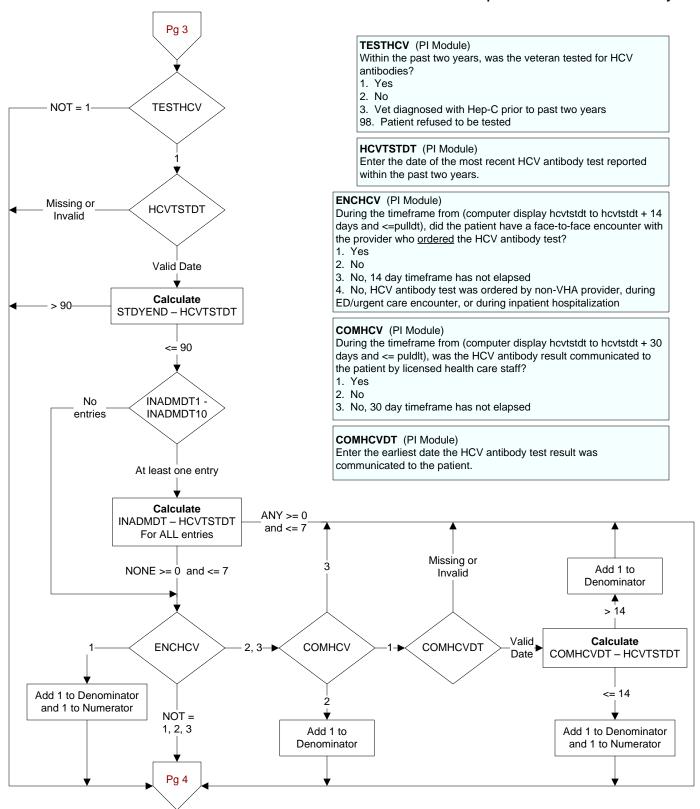

ifobtdt to ifobtdt + 14 days and <= pulldt)], did the patient have a face-to-face encounter with the provider who ordered the fecal occult blood test (FOBT)?

- 1. Yes
- 2. No
- 3. No, 14 day timeframe has not elapsed
- 4. No, FOBT was ordered by non-VHA provider, during ED/urgent care encounter, or during inpatient hospitalization

#### **COMMFOBT** (PI Module)

During the timeframe from [(if gfecalbld = 3, occblddt to occblddt + 30 days and <= stdyend) OR (if ifobtst = 3, ifobtdt + 30 days and <= stdyend)], was the fecal occult blood test result communicated to the patient by licensed health care staff?

- 1. Yes
- 2. No
- 3. No, 30 day timeframe has not elapsed

#### **COMFOBTDT** (PI Module)

Enter the earliest date the fecal occult blood test result was communicated to the patient.







## 3q14 - CTR2 - Test Results Timely to Patient

# CBILTST (CTR Module)

During the timeframe from (computer display stdyend – 90 days to stdyend), was a serum bilirubin test obtained at this VAMC?

- 1. Yes
- 2. No

Pg 6

**CBILTST** 

**CBILDT** 

Valid Date

Calculate

STDYEND - CBILDT

<= 90

NOT = 1

Missing or

Invalid

> 90

## **CBILDT** (CTR Module)

Enter the date the most recent bilirubin was reported.

## **ENCBIL** (CTR Module)

During the timeframe from (cbildt to cbildt + 14 days and <= pulldt), did the patient have a face-to-face encounter with the provider who ordered the serum bilirubin test?

- 1. Yes
- 2. No
- 3. No, 14 day timeframe has not elapsed

## **COMMBIL** (CTR Module)

During the timeframe from (computer display childt to childt + 30 days and <= pulldt),