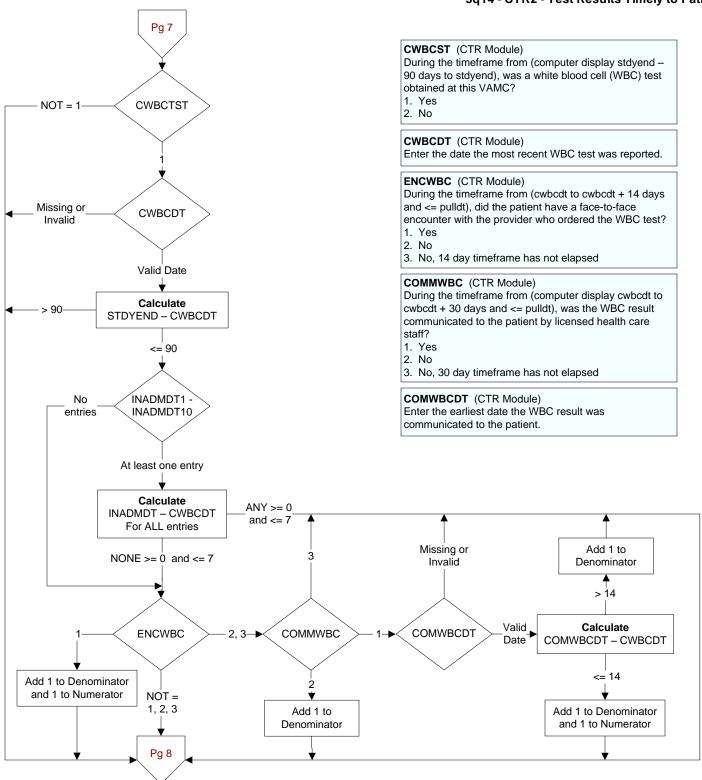

ained at this VAMC?

- 1. Yes
- 2. No

Pg 6

**CBILTST** 

**CBILDT** 

Valid Date

Calculate

STDYEND - CBILDT

<= 90

NOT = 1

Missing or

Invalid

> 90

## **CBILDT** (CTR Module)

Enter the date the most recent bilirubin was reported.

## **ENCBIL** (CTR Module)

During the timeframe from (cbildt to cbildt + 14 days and <= pulldt), did the patient have a face-to-face encounter with the provider who ordered the serum bilirubin test?

- 1. Yes
- 2. No
- 3. No, 14 day timeframe has not elapsed

## **COMMBIL** (CTR Module)

During the timeframe from (computer display childt to childt + 30 days and <= pulldt), was the serum bilirubin result communicated to the patient by licensed health care staff?

- 1. Yes
- 2. No
- 3. No, 30 day timeframe has not elapsed

## **COMBILDT** (CTR Module)









## 3q14 - CTR2 - Test Results Timely to Patient