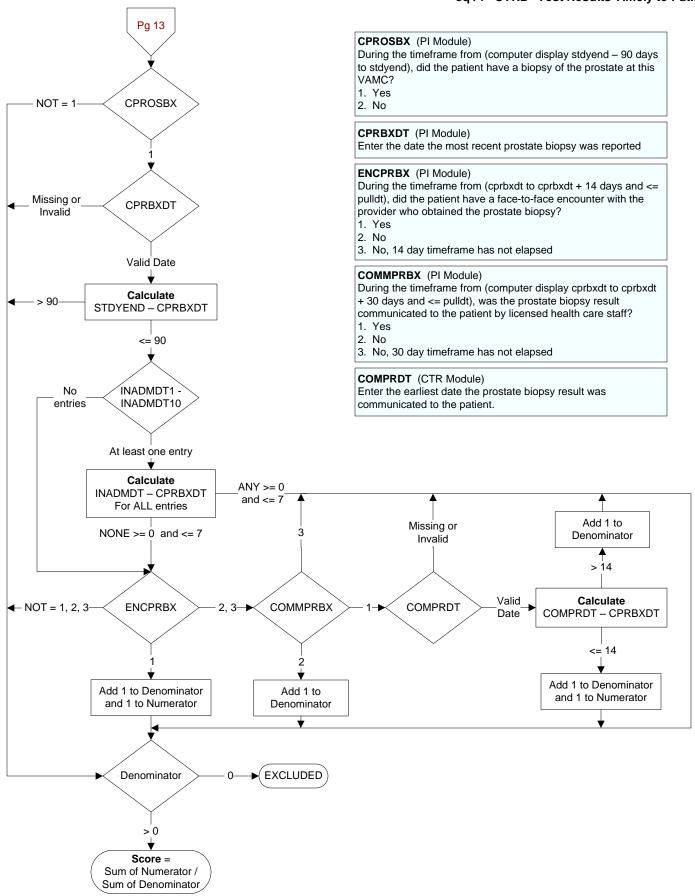

CBILDT** 

Valid Date

Calculate

STDYEND - CBILDT

<= 90

NOT = 1

Missing or

Invalid

> 90

## **CBILDT** (CTR Module)

Enter the date the most recent bilirubin was reported.

## **ENCBIL** (CTR Module)

During the timeframe from (cbildt to cbildt + 14 days and <= pulldt), did the patient have a face-to-face encounter with the provider who ordered the serum bilirubin test?

- 1. Yes
- 2. No
- 3. No, 14 day timeframe has not elapsed

## **COMMBIL** (CTR Module)

During the timeframe from (computer display childt to childt + 30 days and <= pulldt), was the serum bilirubin result communicated to the patient by licensed health care staff?

- 1. Yes
- 2. No
- 3. No, 30 day timeframe has not elapsed

## **COMBILDT** (CTR Module)









## 3q14 - CTR2 - Test Results Timely to Patient