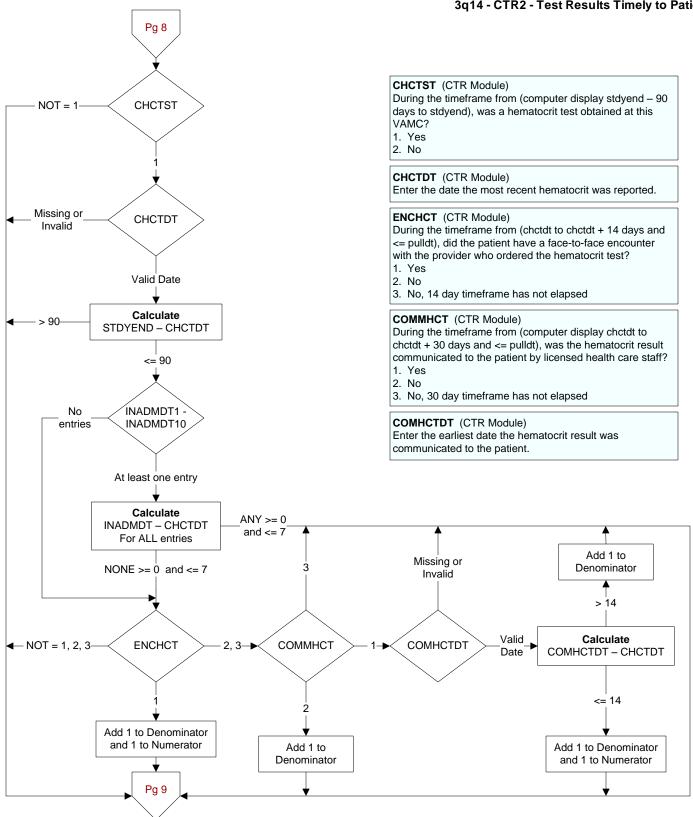

ned at this VAMC?

- 1. Yes
- 2. No

Pg 6

**CBILTST** 

**CBILDT** 

Valid Date

Calculate

STDYEND - CBILDT

<= 90

NOT = 1

Missing or

Invalid

> 90

## **CBILDT** (CTR Module)

Enter the date the most recent bilirubin was reported.

## **ENCBIL** (CTR Module)

During the timeframe from (cbildt to cbildt + 14 days and <= pulldt), did the patient have a face-to-face encounter with the provider who ordered the serum bilirubin test?

- 1. Yes
- 2. No
- 3. No, 14 day timeframe has not elapsed

## **COMMBIL** (CTR Module)

During the timeframe from (computer display childt to childt + 30 days and <= pulldt), was the serum bilirubin result communicated to the patient by licensed health care staff?

- 1. Yes
- 2. No
- 3. No, 30 day timeframe has not elapsed

## **COMBILDT** (CTR Module)









## 3q14 - CTR2 - Test Results Timely to Patient