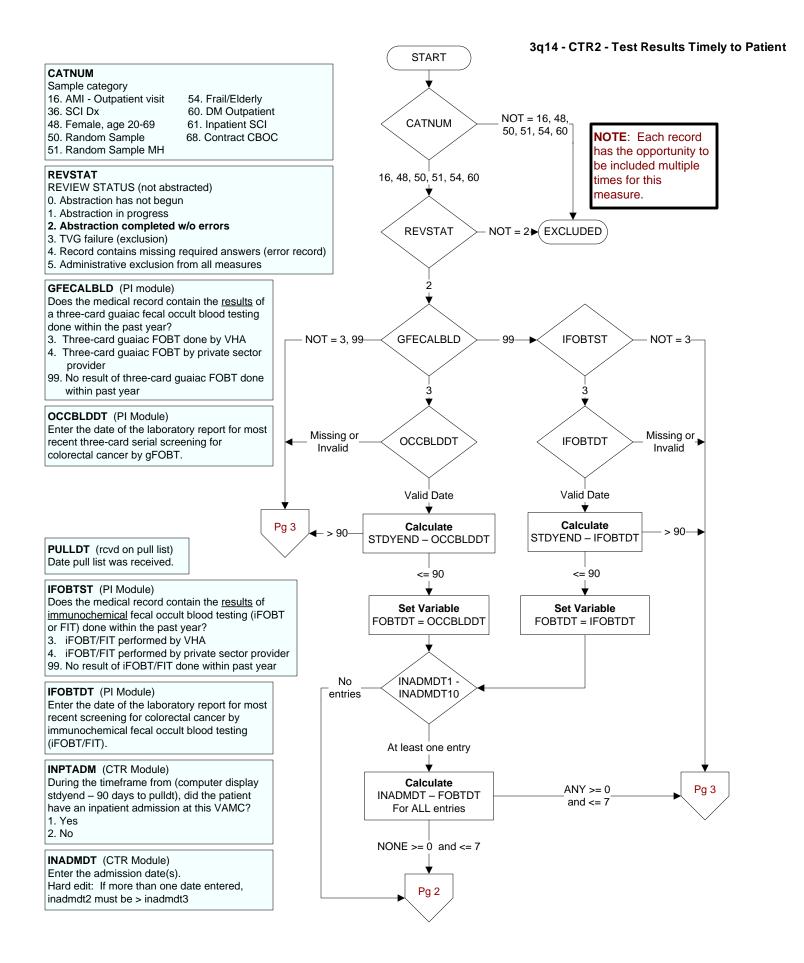

#### **ENCFOBT** (PI Module)

During the timeframe from [(if gfecalbld = 3, occblddt to occblddt + 14 days and <= pulldt) OR (if ifobtst = 3, ifobtdt to ifobtdt + 14 days and <= pulldt)], did the patient have a face-to-face encounter with the provider who ordered the fecal occult blood test (FOBT)?

- 1. Yes
- 2. No
- 3. No, 14 day timeframe has not elapsed
- 4. No, FOBT was ordered by non-VHA provider, during ED/urgent care encounter, or during inpatient hospitalization

#### **COMMFOBT** (PI Module)

During the timeframe from [(if gfecalbld = 3, occblddt to occblddt + 30 days and <= stdyend) OR (if ifobtst = 3, ifobtdt + 30 days and <= stdyend)], was the fecal occult blood test result communicated to the patient by licensed health care staff?

- 1. Yes
- 2. No
- 3. No, 30 day timefra