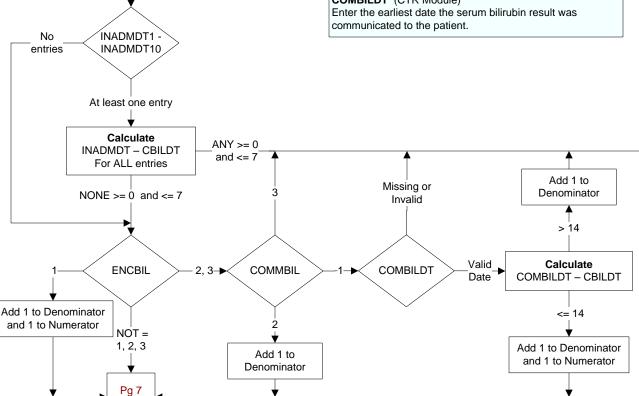

btained at this VAMC?

- 1. Yes
- 2. No

Pg 6

**CBILTST** 

**CBILDT** 

Valid Date

Calculate

STDYEND - CBILDT

<= 90

NOT = 1

Missing or

Invalid

> 90

## **CBILDT** (CTR Module)

Enter the date the most recent bilirubin was reported.

## **ENCBIL** (CTR Module)

During the timeframe from (cbildt to cbildt + 14 days and <= pulldt), did the patient have a face-to-face encounter with the provider who ordered the serum bilirubin test?

- 1. Yes
- 2. No
- 3. No, 14 day timeframe has not elapsed

## **COMMBIL** (CTR Module)

During the timeframe from (computer display childt to childt + 30 days and <= pulldt), was the serum bilirubin result communicated to the patient by licensed health care staff?

- 1. Yes
- 2. No
- 3. No, 30 day timeframe has not elapsed

## **COMBILDT** (CTR Module)









## 3q14 - CTR2 - Test Results Timely to Patient