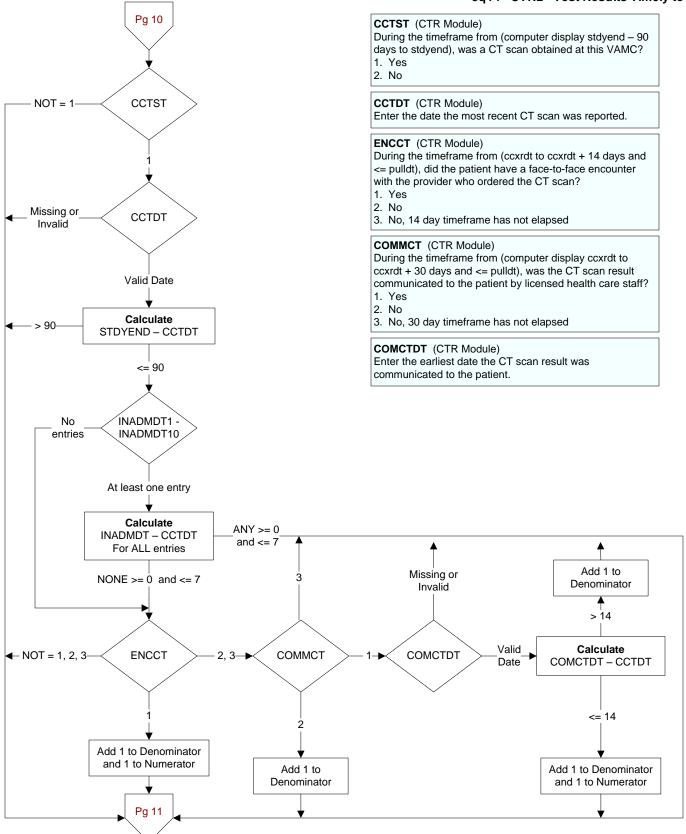

* 

**CBILDT** 

Valid Date

Calculate

STDYEND - CBILDT

<= 90

NOT = 1

Missing or

Invalid

> 90

## **CBILDT** (CTR Module)

Enter the date the most recent bilirubin was reported.

## **ENCBIL** (CTR Module)

During the timeframe from (cbildt to cbildt + 14 days and <= pulldt), did the patient have a face-to-face encounter with the provider who ordered the serum bilirubin test?

- 1. Yes
- 2. No
- 3. No, 14 day timeframe has not elapsed

## **COMMBIL** (CTR Module)

During the timeframe from (computer display childt to childt + 30 days and <= pulldt), was the serum bilirubin result communicated to the patient by licensed health care staff?

- 1. Yes
- 2. No
- 3. No, 30 day timeframe has not elapsed

## **COMBILDT** (CTR Module)









## 3q14 - CTR2 - Test Results Timely to Patient