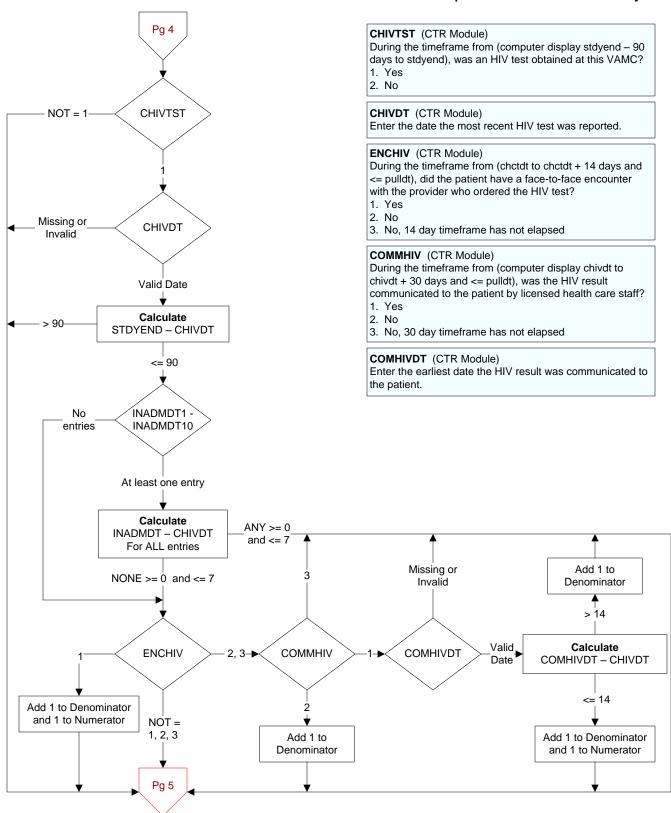

# CBILTST (CTR Module)

During the timeframe from (computer display stdyend – 90 days to stdyend), was a serum bilirubin test obtained at this VAMC?

- 1. Yes
- 2. No

Pg 6

**CBILTST** 

**CBILDT** 

Valid Date

Calculate

STDYEND - CBILDT

<= 90

NOT = 1

Missing or

Invalid

> 90

## **CBILDT** (CTR Module)

Enter the date the most recent bilirubin was reported.

## **ENCBIL** (CTR Module)

During the timeframe from (cbildt to cbildt + 14 days and <= pulldt), did the patient have a face-to-face encounter with the provider who ordered the serum bilirubin test?

- 1. Yes
- 2. No
- 3. No, 14 day timeframe has not elapsed

## **COMMBIL** (CTR Module)

During the timeframe from (computer display childt to childt + 30 days and <= pulldt), was the serum bilirubin result communicated to the patient by licensed health care staff?

- 1. Yes
- 2. No
- 3. No, 30 day timeframe has not elapsed

## **COMBILDT** (CTR Module)