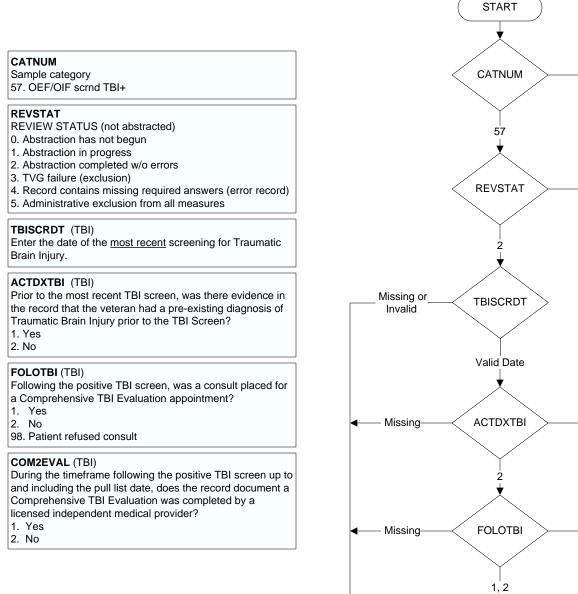

NOT = 57-

NOT = 2-













## RESCHEVL2 (TBI)

On the date of or within 14 days after the patient was a no show or cancelled the initial Comprehensive TBI Evaluation appointment, does the record document that the facility successfully contacted the patient to reschedule the Comprehensive TBI Evaluation?

1. Yes

2. No

98. Patient refused to reschedule the CTBIE

## NOSHOW2 (TBI)

Does the record document that patient did not show for or cancelled the <u>rescheduled</u> Comprehensive TBI Evaluation appointment? 1. Yes

2. No

## TRYCONT2 (TBI)

On the date of or within the 14 days after the patient was a no show or cancelled the <u>initial</u> Comprehensive TBI Evaluation appointment, does the record document at <u>least two attempts</u> to contact the patient to reschedule the Comprehensive TBI Evaluati