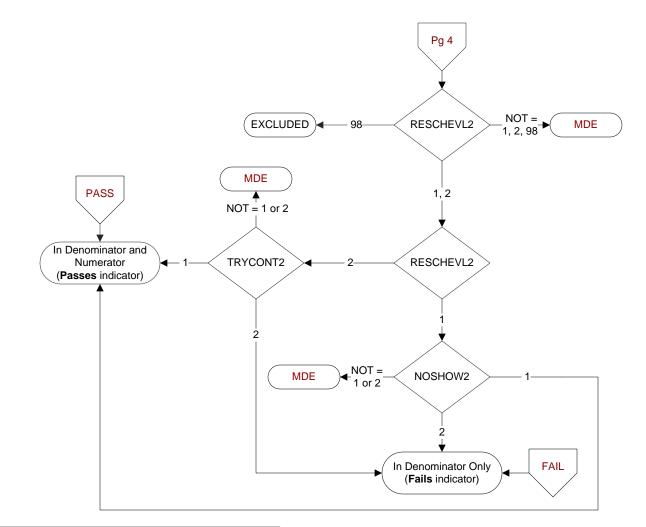

NOT = 57-

NOT = 2-

## RESCHEVL2 (TBI)

On the date of or within 14 days after the patient was a no show or cancelled the initial Comprehensive TBI Evaluation appointment, does the record document that the facility successfully contacted the patient to reschedule the Comprehensive TBI Evaluation?

1. Yes

2. No

98. Patient refused to reschedule the CTBIE

## NOSHOW2 (TBI)

Does the record document that patient did not show for or cancelled the <u>rescheduled</u> Comprehensive TBI Evaluation appointment? 1. Yes

2. No

## TRYCONT2 (TBI)

On the date of or within the 14 days after the patient was a no show or cancelled the <u>initial</u> Comprehensive TBI Evaluation appointment, does the record document at <u>least two attempts</u> to contact the patient to reschedule the Comprehensive TBI Evaluation appointment? 1. Yes

2. No