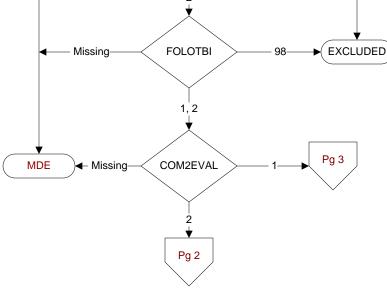

NOT = 57-

NOT = 2-













## RESCHEVL2 (TBI)

On the date of or within 14 days after the patient was a no show or cancelled the initial Comprehensive TBI Evaluation appointment, does the record document that the facility successfully contacted the patient to reschedule the Comprehensive TBI Evaluation?

1. Yes

2. No

98. Patient refused to reschedule the CTBIE

## NOSHOW2 (TBI)

Does the record document that patient did not show for or cancelled the <u>rescheduled</u> Comprehensive TBI Evaluation appointment? 1. Yes

2. No

## TRYCONT2 (TBI)

On the date of or within the 14 days after the patient was a no show or cancelled the <u>initial</u> Comprehensive TBI Evaluation appointment, does the record document at <u>least two attempts</u> to contact the patient to reschedule the Comprehensive TBI Evaluation a