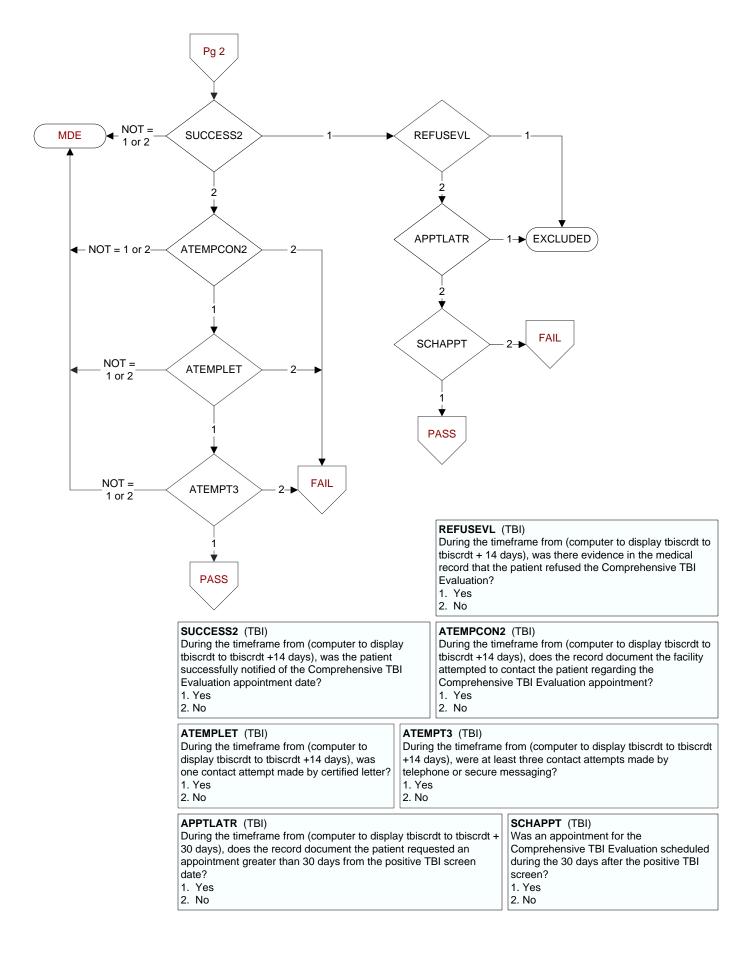

## RESCHEVL2 (TBI)

On the date of or within 14 days after the patient was a no show or cancelled the initial Comprehensive TBI Evaluation appointment, does the record document that the facility successfully contacted the patient to reschedule the Comprehensive TBI Evaluation?

1. Yes

2. No

98. Patient refused to reschedule the CTBIE

## NOSHOW2 (TBI)

Does the record document that patient did not show for or cancelled the <u>rescheduled</u> Comprehensive TBI Evaluation appointment? 1. Yes

2. No

## TRYCONT2 (TBI)

On the date of or within the 14 days after the patient was a no show or cancelled the <u>initial</u> Comprehensive TBI Evaluation appointment, does the record document at <u>least two attempts</u> to contact the patient to reschedule the Comprehensive TBI Evaluation appointment? 1. Yes

2. No