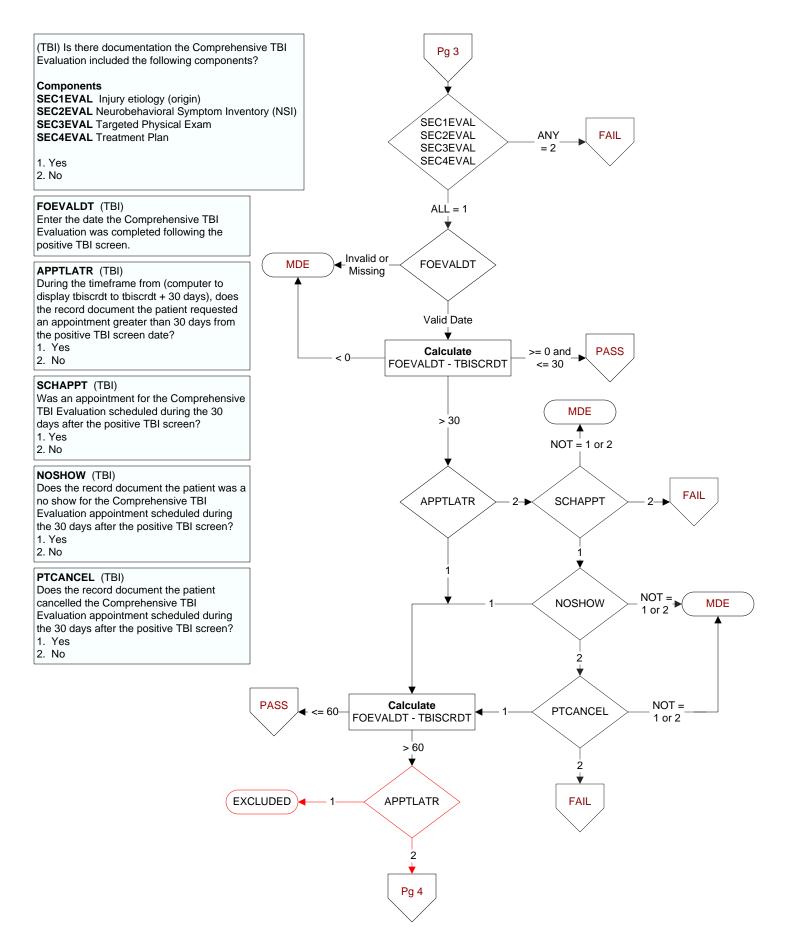

NOT = 57-

NOT = 2-













## RESCHEVL2 (TBI)

On the date of or within 14 days after the patient was a no show or cancelled the initial Comprehensive TBI Evaluation appointment, does the record document that the facility successfully contacted the patient to reschedule the Comprehensive TBI Evaluation?

1. Yes

2. No

98. Patient refused to reschedule the CTBIE

## NOSHOW2 (TBI)

Does the record document that patient did not show for or cancelled the <u>rescheduled</u> Comprehensive TBI Evaluation appointment? 1. Yes

2. No

## TRYCONT2 (TBI)

On the date of or within the 14 days after the patient was a no show or cancelled the <u>initial</u> Comprehensive TBI Evaluation appointment, does the record document at <u>least two attempts</u> to contact the patient to reschedule the Comprehensive TBI Evaluation appoi