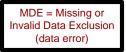

NOT = 57-

NOT = 2-













## RESCHEVL2 (TBI)

On the date of or within 14 days after the patient was a no show or cancelled the initial Comprehensive TBI Evaluation appointment, does the record document that the facility successfully contacted the patient to reschedule the Comprehensive TBI Evaluation?

1. Yes

2. No

98. Patient refused to reschedule the CTBIE

## NOSHOW2 (TBI)

Does the record document that patient did not show for or cancelled the <u>rescheduled</u> Comprehensive TBI Evaluation appointment? 1. Yes

2. No

## TRYCONT2 (TBI)

On the date of or within the 14 days after the patient was a no show or cancelled the <u>initial</u> Comprehensive TBI Evaluation appointment, does the record document at <u>least two attempts</u> to contact the patient to reschedule the Comprehensive TBI Evaluation