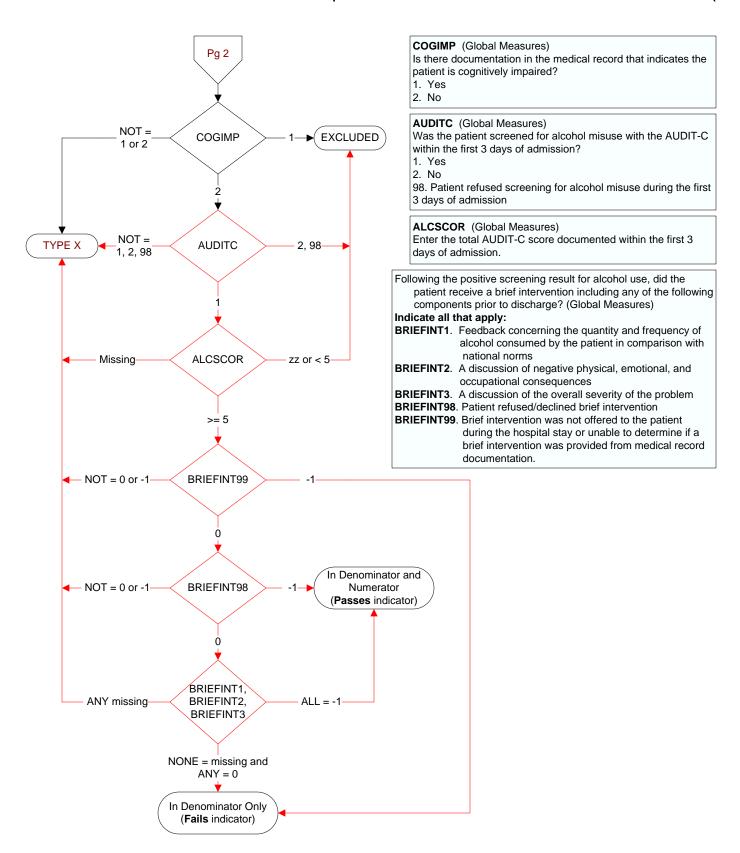

tion in progress
- 2. Abstraction completed w/o errors
- 3. TVG failure (exclusion)
- 4. Record contains missing required answers (error record)
- 5. Administrative Exclusion

## **DCDT** (Global Measures)

Discharge date (rcvd on pull list and may not be modified)

ADMDT (Global Measures)
Admission date:

**BIRTHDT** (Global Measures) Patient date of birth

AGE (Calculated)

ADMDT - BIRTHDT

## **COMFORT** (Global Measures)

When is the earliest physician, APN, or PA documentation of comfort measures only?

- 1. Day of arrival (day 0) or day after arrival (day 1)
- 2. Two or more days after arrival (day 2 or greater)
- 3. Comfort measures only documented during hospital stay, but timing unclear
- 99. Comfort measures only was not documented by the physician/APN/PA or unable to determine