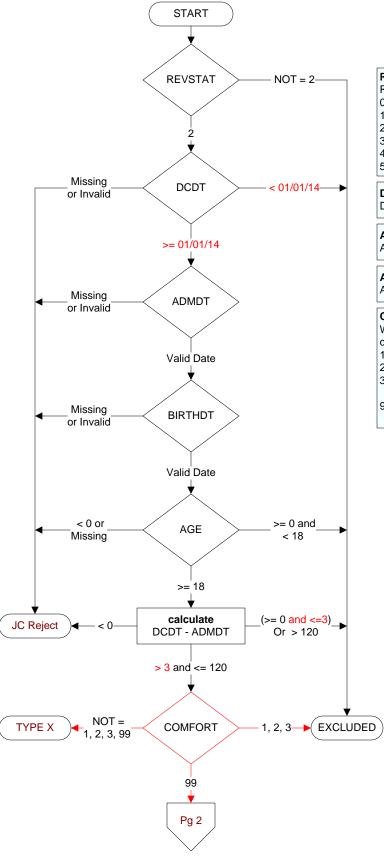

## **REVSTAT**

**REVIEW STATUS (calculated)** 

- 0. Abstraction has not begun
- 1. Abstraction in progress
- 2. Abstraction completed w/o errors
- 3. TVG failure (exclusion)
- 4. Record contains missing required answers (error record)
- 5. Administrative Exclusion

## **DCDT** (Global Measures)

Discharge date (rcvd on pull list and may not be modified)

ADMDT (Global Measures)
Admission date:

**BIRTHDT** (Global Measures) Patient date of birth

AGE (Calculated)

ADMDT - BIRTHDT

## **COMFORT** (Global Measures)

When is the earliest physician, APN, or PA documentation of comfort measures only?

- 1. Day of arrival (day 0) or day after arrival (day 1)
- 2. Two or more days after arrival (day 2 or greater)
- 3. Comfort measures only documented during hospital stay, but timing unclear
- 99. Comfort measures only was not documented by the physician/APN/PA or unable to determine