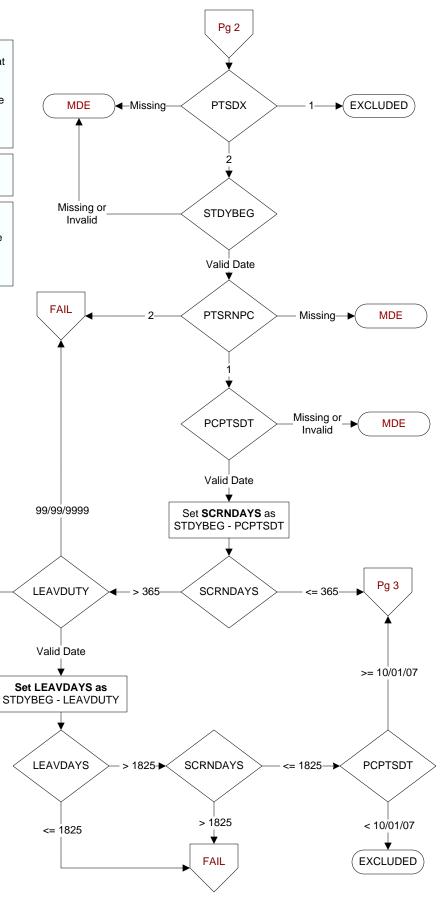

(data error)

Pg 2

Within the past year, did the patient have at least one clinical encounter where PTSD was identified as a reason for the clinical encounter as evidenced by ICD-9-CM code 309.81?

1 = Yes

2 = No

**STDYBEG** (rcvd on pull list) Study interval begin date

## PTSRNPC (MH)

Within the past five years, was the patient screened for PTSD using the Primary Care PTSD Screen (PC-PTSD)?

- 1. Yes
- 2. No

## PCPTSDT (MH)

Enter the date of the <u>most recent</u> <u>screen</u> for PTSD using the PC-PTSD.

## LEAVDUTY (MH)

Enter the patient's <u>most recent</u> date of separation from active military duty.

**MDE** 

Missing or

Invalid