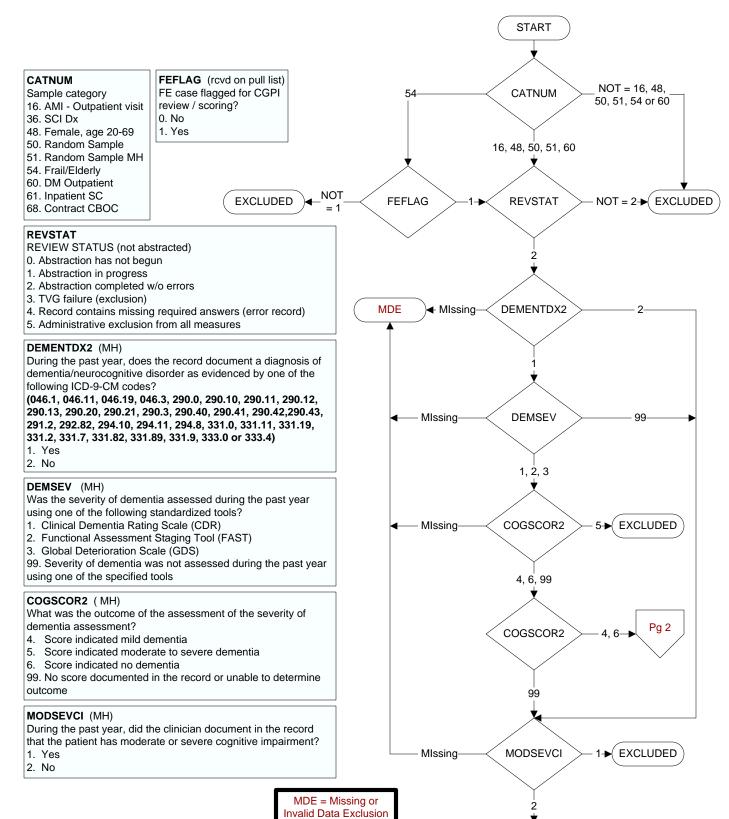

(data error)

Pg 2

Within the past year, did the patient have at least one clinical encounter where PTSD was identified as a reason for the clinical encounter as evidenced by ICD-9-CM code 309.81?

1 = Yes

2 = No

**STDYBEG** (rcvd on pull list) Study interval begin date

## PTSRNPC (MH)

Within the past five years, was the patient screened for PTSD using the Primary Care PTSD Screen (PC-PTSD)?

- 1. Yes
- 2. No

## PCPTSDT (MH)

Enter the date of the <u>most recent</u> <u>screen</u> for PTSD using the PC-PTSD.

## LEAVDUTY (MH)

Enter the patient's <u>most recent</u> date of separation from active military duty.

**MDE** 

Missing or

Invalid