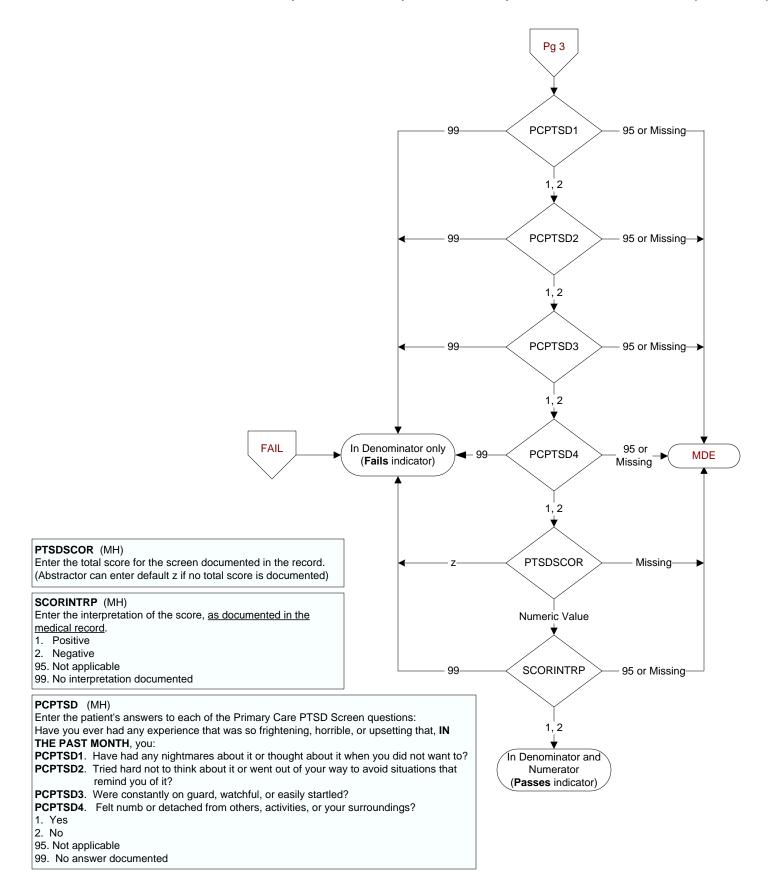

(data error)

Pg 2



Within the past year, did the patient have at least one clinical encounter where PTSD was identified as a reason for the clinical encounter as evidenced by ICD-9-CM code 309.81?

1 = Yes

2 = No

**STDYBEG** (rcvd on pull list) Study interval begin date

## PTSRNPC (MH)

Within the past five years, was the patient screened for PTSD using the Primary Care PTSD Screen (PC-PTSD)?

- 1. Yes
- 2. No

## PCPTSDT (MH)

Enter the date of the <u>most recent</u> <u>screen</u> for PTSD using the PC-PTSD.

## LEAVDUTY (MH)

Enter the patient's <u>most recent</u> date of separation from active military duty.

**MDE** 

Missing or

Invalid