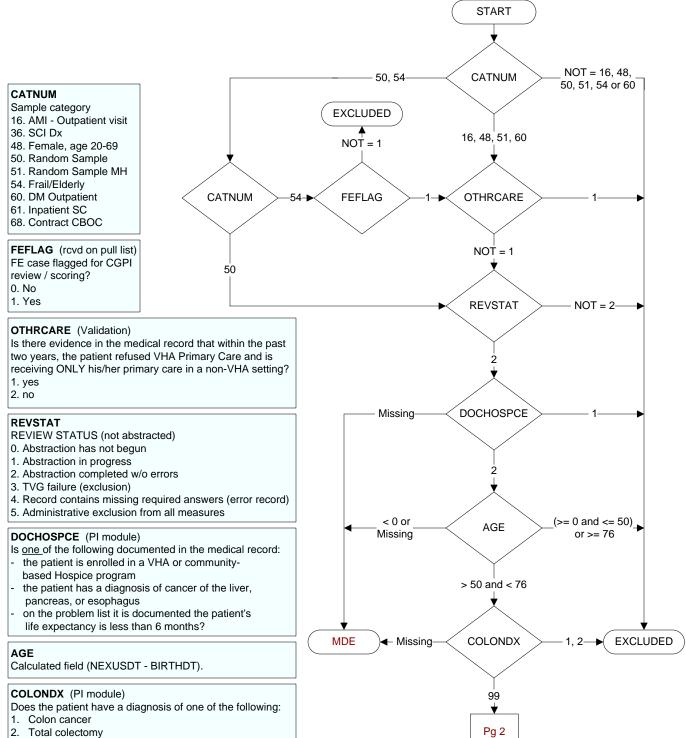

99. Neither of these diagnoses

MDE = Missing or Invalid Data Exclusion (data error)

MDE

95 or

Missing

FITMAN

Pg 3

Pg 3a