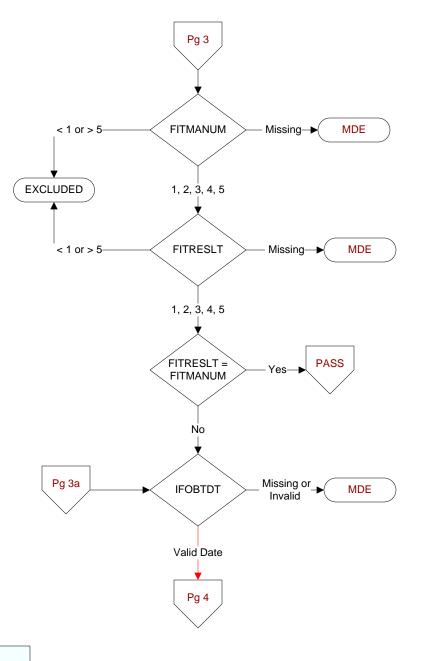

99. Neither of these diagnoses

MDE = Missing or Invalid Data Exclusion (data error)

MDE

95 or

Missing

FITMAN

Pg 3

Pg 3a

## FITMANUM (PI module)

Enter the number of iFOBT/FIT tests/vials required by the manufacturer.

## FITRESLT (PI module)

Enter the number of iFOBT/FIT results reported in the record.

## **IFOBTDT** (PI module)

Enter the date of the laboratory report for most recent screening for colorectal cancer by immunochemical fecal occult blood testing (iFOBT/FIT).

clinical factors (as specified in the progress note)