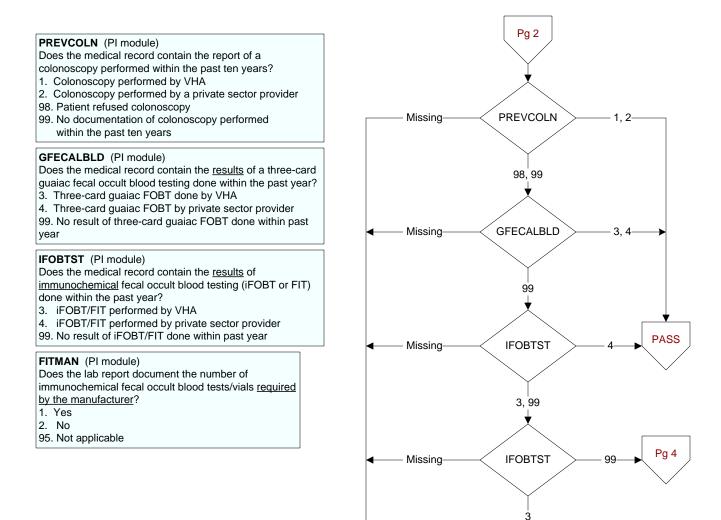

## FITMANUM (PI module)

Enter the number of iFOBT/FIT tests/vials required by the manufacturer.

## FITRESLT (PI module)

Enter the number of iFOBT/FIT results reported in the record.

## **IFOBTDT** (PI module)

Enter the date of the laboratory report for most recent screening for colorectal cancer by immunochemical fecal occult blood testing (iFOBT/FIT).

clinical factors (as specified in the progress note)