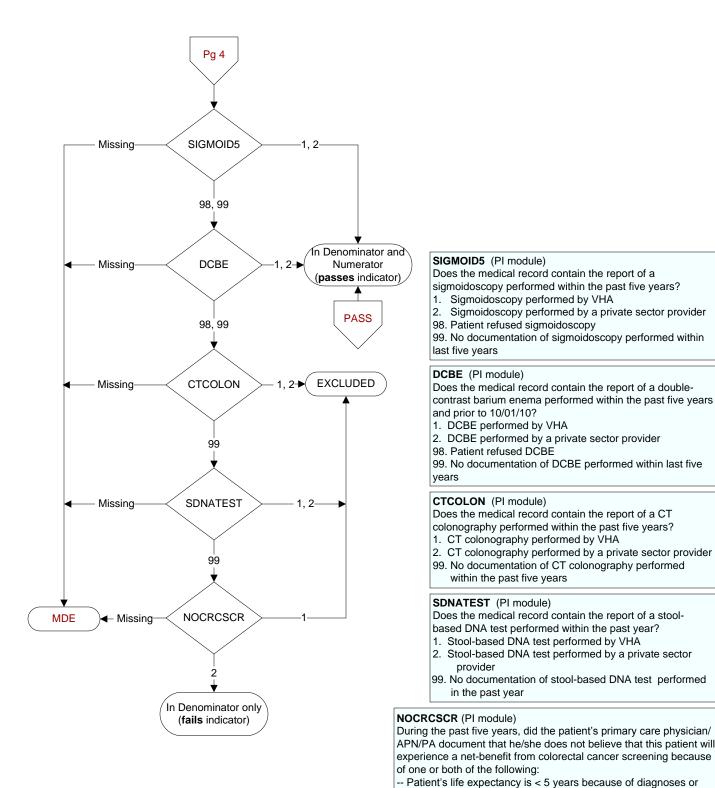

(as specified in the progress note)

1. Yes 2. No

 Patient could not tolerate the further work-up or treatment (if the colorectal cancer screen was positive) because of co-morbidities

4 of 4