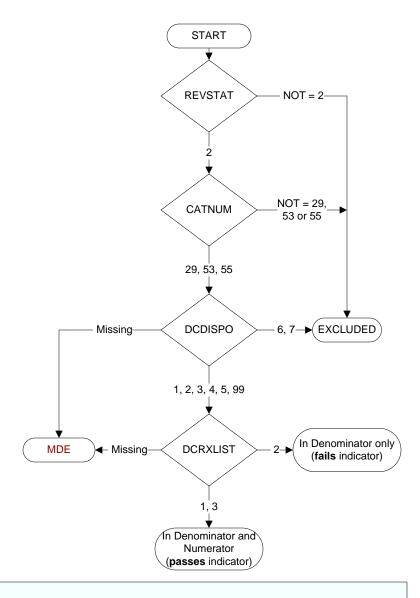

## **REVSTAT**

**REVIEW STATUS (not abstracted)** 

- 0. Abstraction has not begun
- 1. Abstraction in progress
- 2. Abstraction completed w/o errors
- 3. TVG failure (exclusion)
- 4. Record contains missing required answers (error record)
- 5. Administrative exclusion from all measures

## CATNUM

Sample Cohort (rcvd on pull list)

- 29. Inpatient Heart Failure
- 53. Inpatient Surgery
- 55. Inpatient Tupe 10 Surgery

## **DCRXLIST** (IP MedRec)

At the time of discharge, is there documentation that a written list of the reconciled discharge medications was provided to the patient/caregiver?

- 1. Yes
- 2. No
- 3. Documented medications were not prescribed at discharge

MDE = Missing or Invalid Data Exclusion (data error)

## DCDISPO (IHF)

What was the patient's discharge disposition on the day of discharge?

- 1. Home
- -- Assisted Living Facilities (ALFs) includes assisted living care at nursing home facility
- -- Court/Law Enforcement includes detention facilities, jails, and prison
- -- Home includes board and care, domiciliary, foster or residential care, group or personal care homes, retirement communities, and homeless shelters
- -- Home with Home Health Services
- -- Outpatient Services including outpatient procedures at another hospital, outpatient Chemical Dependency Programs and Partial Hospitalization
- 2. Hospice Home (or other home settings as listed in #1 above)
- 3. Hospice Health Care Facility
- -- General Inpatient and Respite, Residential and Skilled Facilities, and Other Health Care Facilities
- 4. Acute Care Facility
- -- Acute Short Term General and Critical Access Hospitals
- -- Cancer and Children's Hospitals
- -- Department of Defense and Veteran's Administration Hospitals
- 5. Other Health Care Facility
- -- Extended or Immediate Care Facility (ECF/ICF)
- -- Long Term Acute Care Hospital (LTACH)
- -- Nursing Home or Facility including Veteran's Administration Nursing Facility
- -- Psychiatric Hospital or Psychiatric Unit of a Hospital
- -- Rehabilitation Facility including Inpatient Rehabilitation Facility/Hospital or Rehabilitation Unit of a Hospital
- -- Skilled Nursing Facility (SNF), Sub-Acute Care or Swing Bed
- -- Transitional Care Unit (TCU)
- -- Veteran's Home
- 6. Expired
- 7. Left Against Medical Advice/AMA
- 99. Not documented or unable to determine