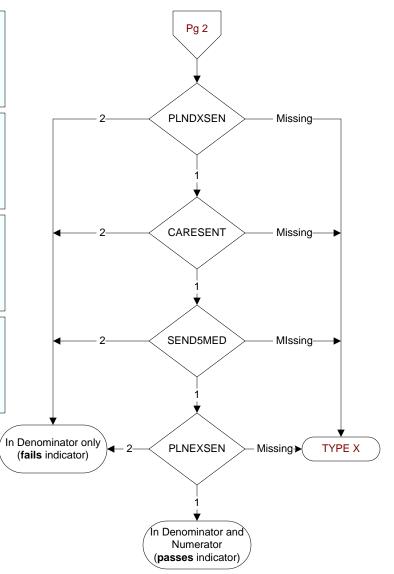

## PLNDXSEN

Is there documentation in the medical record the continuing care plan which included the principal diagnosis was transmitted to the next level of care provider **no later than the fifth post-discharge day**?

1. Yes

2. No

## CARESENT

Is there documentation in the medical record the continuing care plan including the reason for hospitalization was transmitted to the next level of care provider **no later than the fifth post-discharge day**?

## SEND5MED

Was the continuing care plan including discharge medications (or noting no meds were ordered at discharge) transmitted to the next level of care provider **no later than the fifth post-discharge day**? 1. Yes

2. No

## PLNEXSEN

Is there documentation in the medical record the continuing care plan including next level of care recommendations was transmitted to the next level of care provider **no later than the fifth postdischarge day**?