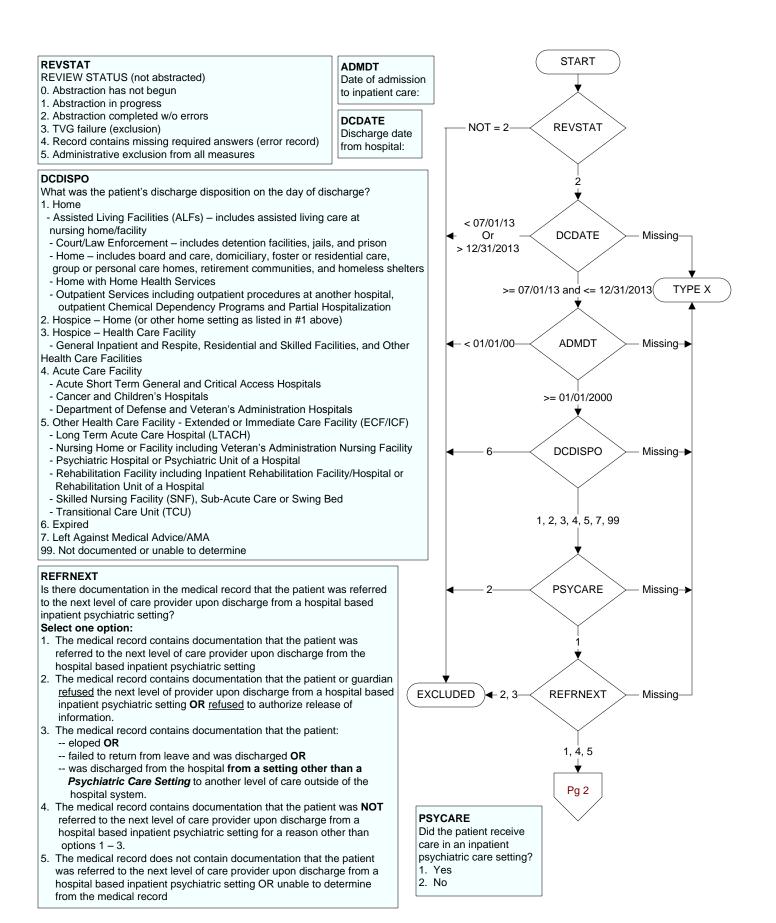

## PLNDXSEN

Is there documentation in the medical record the continuing care plan which included the principal diagnosis was transmitted to the next level of care provider **no later than the fifth post-discharge day**?

1. Yes

2. No

## CARESENT

Is there documentation in the medical record the continuing care plan including the reason for hospitalization was transmitted to the next level of care provider **no later than the fifth post-discharge day**?

## SEND5MED

Was the continuing care plan including discharge medications (or noting no meds were ordered at discharge) transmitted to the next level of care provider **no later than the fifth post-discharge day**? 1. Yes

2. No

## PLNEXSEN

Is there documentation in the medical record the continuing care plan including next level of care recommendations was transmitted to the next level of care provider **no later than the fifth postdischarge day**?