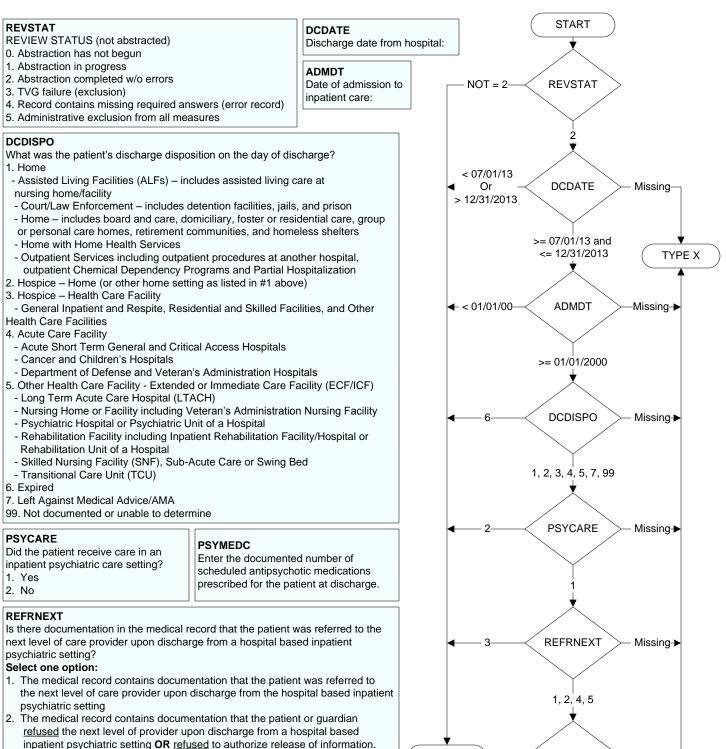

EXCLUDED

PSYMEDC

>= 2

or zz

In Denominator and

Numerator

(passes indicator)

Missing-

In Denominator only

(fails indicator)

- inpatient psychiatric setting **OR** <u>refused</u> to authorize release of information. 3. The medical record contains documentation that the patient:
  - -- eloped OR
  - -- failed to return from leave and was discharged  $\ensuremath{\textbf{OR}}$
  - -- was discharged from the hospital from a setting other than a *Psychiatric Care Setting* to another level of care outside of the hospital system.
- The medical record contains documentation that the patient was NOT referred to the next level of care provider upon discharge from a hospital based inpatient psychiatric setting for a reason other than options 1 – 3.
- 5. The medical record does not contain documentation that the patient was referred to the next level of care provider upon discharge from a hospital based inpatient psychiatric setting OR unable to determine from the medical record