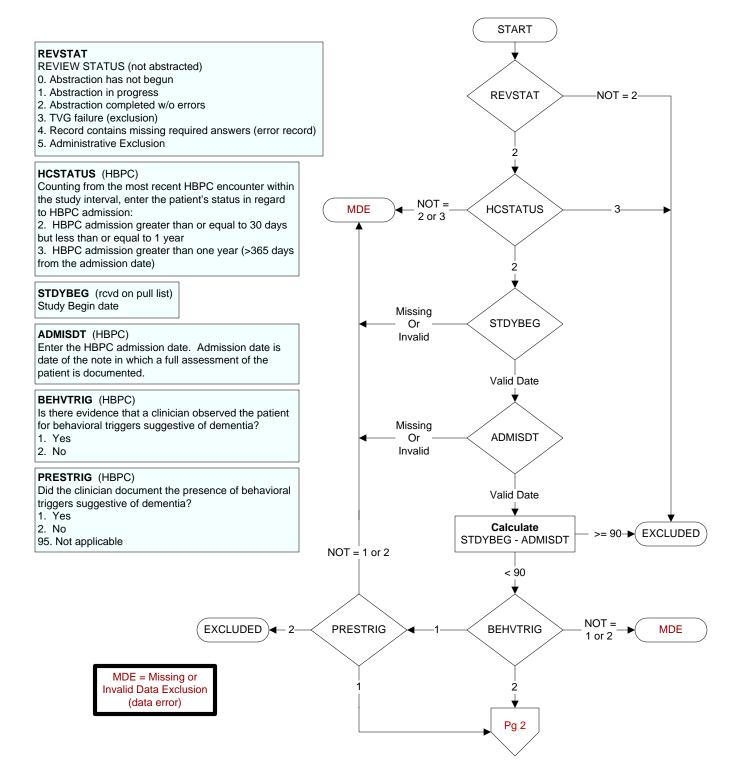

## COGDT (HBPC)

Enter the date of the most recent assessment of cognitive function using a standardized tool. (Documentation of use of results of a standardized tool performed in another setting within 30 days prior to admission to HBPC is acceptable.)