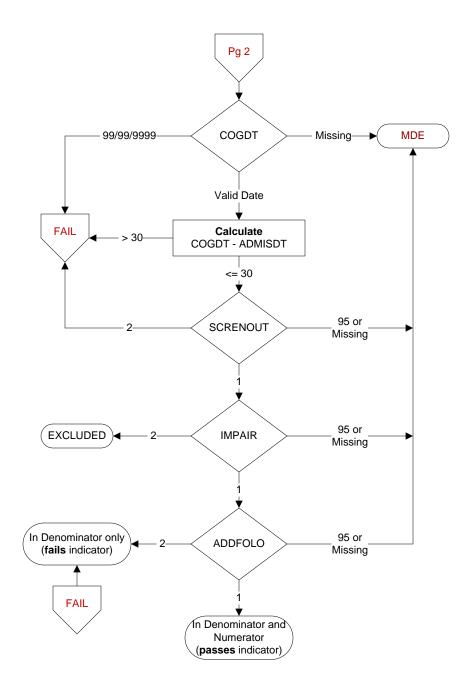

## COGDT (HBPC)

Enter the date of the most recent assessment of cognitive function using a standardized tool. (Documentation of use of results of a standardized tool performed in another setting within 30 days prior to admission to HBPC is acceptable.)

## SCRENOUT (HBPC)

Is the outcome of the cognitive assessment documented in the medical record?

- 1. yes
- 2. no

95. not applicable

## IMPAIR (HBPC)

Did the assessment outcome indicate any degree of cognitive impairment for this patient?

- 1. yes
- 2. no
- 95. not applicable

## ADDFOLO (HBPC)

During the timeframe from (computer to display cogdt to cogdt + 30 days and ≤ stdyend), did the clinician document completion of follow-up for the positive cognitive assessment?

- 1. yes
- 2. no
- 95. not applicable