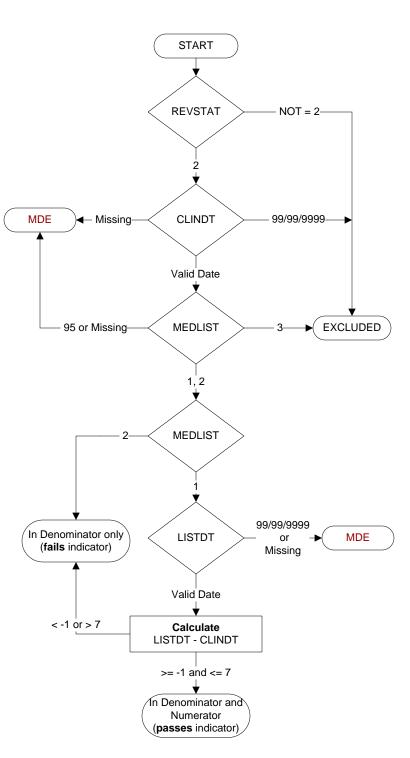

## **REVSTAT**

**REVIEW STATUS (not abstracted)** 

- Abstraction has not begun
- 1. Abstraction in progress
- 2. Abstraction completed w/o errors
- 3. TVG failure (exclusion)
- 4. Record contains missing required answers (error record)
- 5. Administrative Exclusion

## **CLINDT** (HBPC)

Enter the date of the most recent HBPC face-to-face visit by a nurse (RN, LPN) or clinician (physician/NP/CNS/PA).

## MEDLIST (HBPC)

Is there documentation in the record that a written current medication list was sent to or received by the patient 1 day prior to or within 7 days after the most recent face-to-face home visit by a nurse, NP, CNS, PA, or physician?

- 1. Yes
- 2. No
- Most recent visit by a clinician occurred within 7 days prior to study end date
- 95. Not applicable

## LISTDT (HBPC)

Enter the date the current medication list was sent to or received by the patient.