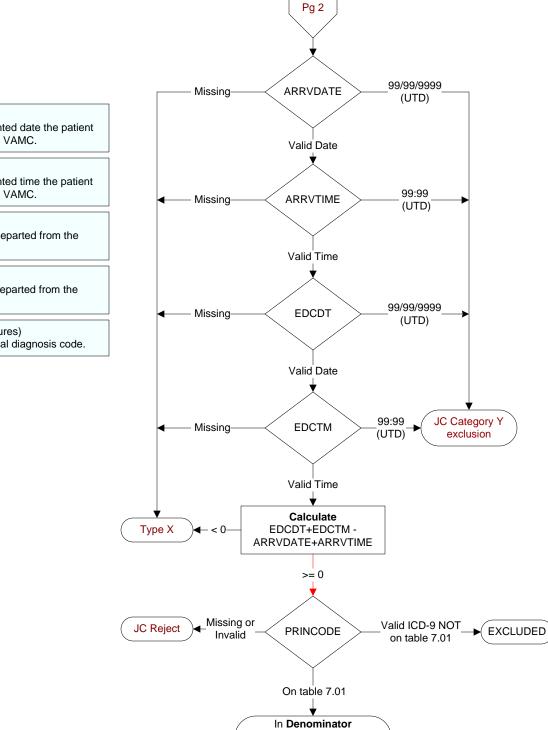

## GM 2q14 – ED4 – Median Time from ED Arrival to ED Departure for Admitted ED Patients: Psychiatric/Mental Health Pts (ED-1c)

Pg 2

(Score is median time of all records in denominator)

**ARRVDATE** (Validation) Enter the <u>earliest</u> documented date the patient arrived at acute care at this VAMC.

**ARRVTIME** (Validation) Enter the <u>earliest</u> documented time the patient arrived at acute care at this VAMC.

**EDCDT** (Validation) Enter the date the patient departed from the emergency room.

**EDCTM** (Validation) Enter the time the patient departed from the emergency room.

**PRINCODE** (Global Measures) Enter the ICD-9-CM principal diagnosis code.