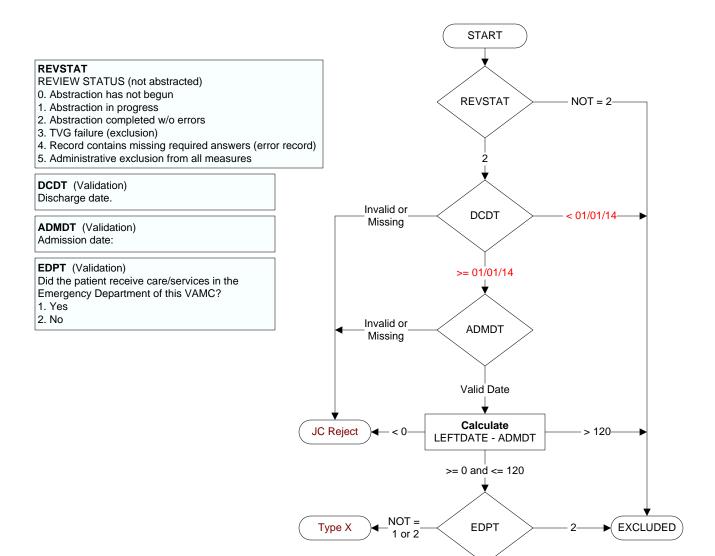

## GM 2q14 – ED4 – Median Time from ED Arrival to ED Departure for Admitted ED Patients: Psychiatric/Mental Health Pts (ED-1c)

Pg 2

(Score is median time of all records in denominator)

**ARRVDATE** (Validation) Enter the <u>earliest</u> documented date the patient arrived at acute care at this VAMC.