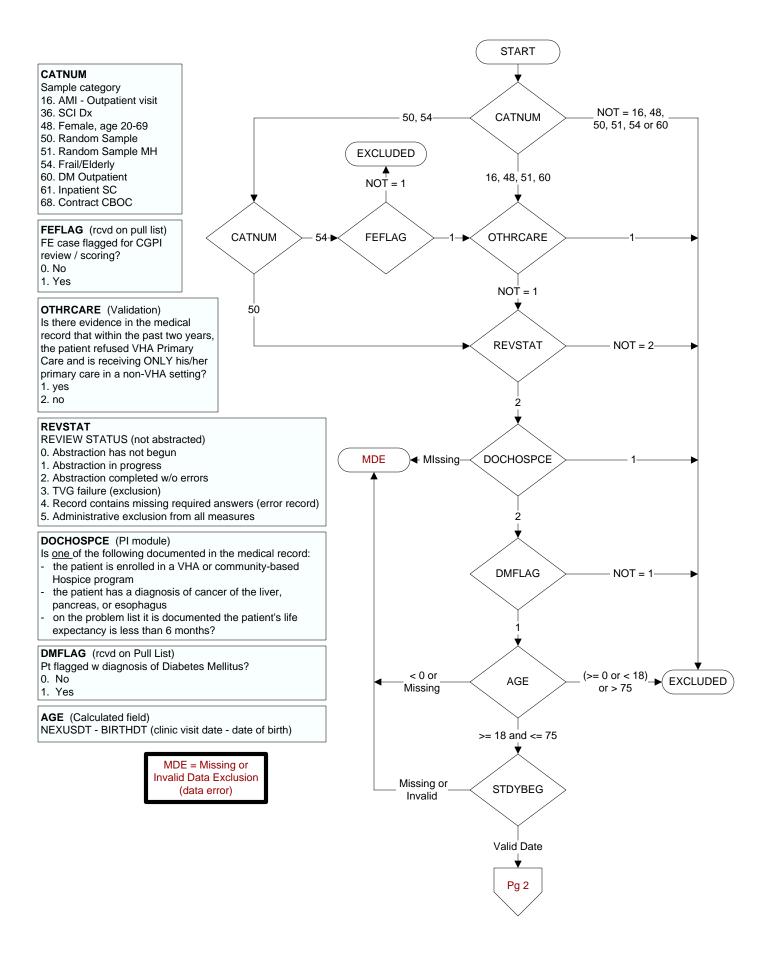

Enter the new daily dose of the statin medication in milligrams.

- If the first change made to the statin dose was
- discontinuation of the statin, enter 00.0.
- If the dose is unable to be determined, enter default zz.z





## **DESNEWSTA** (Shared)

Designate the statin medication that was newly prescribed during the 90 days after the most recent LDL was obtained?

- 1. Atorvastatin
- 2. Fluvastatin
- 3. Lovastatin
- 4. Pravastatin
- 5. Rosuvastatin
- 6. Simvastatin
- 7. Pitavastatin
- 99. Unable to determine

**NEWSTADOS** (Shared) Enter the new dose of the statin agent in milligrams.

**NEWSTADT** (Shared) Enter the date the new statin medication was prescribed.