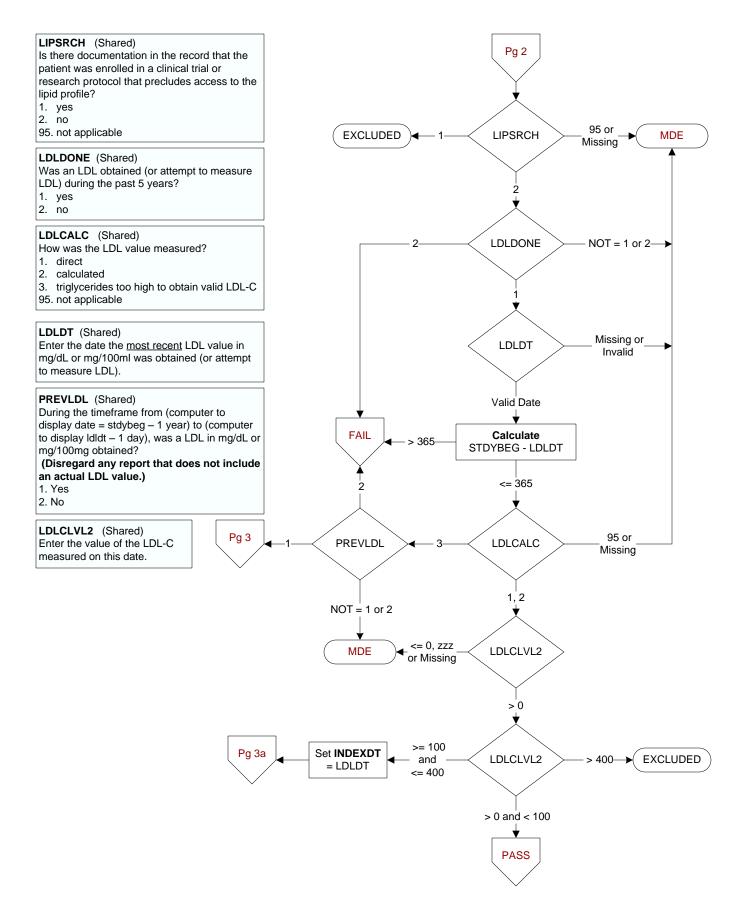

Enter the new daily dose of the statin medication in milligrams.

- If the first change made to the statin dose was
- discontinuation of the statin, enter 00.0.
- If the dose is unable to be determined, enter default zz.z





## **DESNEWSTA** (Shared)

Designate the statin medication that was newly prescribed during the 90 days after the most recent LDL was obtained?

- 1. Atorvastatin
- 2. Fluvastatin
- 3. Lovastatin
- 4. Pravastatin
- 5. Rosuvastatin
- 6. Simvastatin
- 7. Pitavastatin
- 99. Unable to determine

**NEWSTADOS** (Shared) Enter the new dose of the statin agent in milligrams.

**NEWSTADT** (Shared) Enter the date the new statin medication was prescribed.