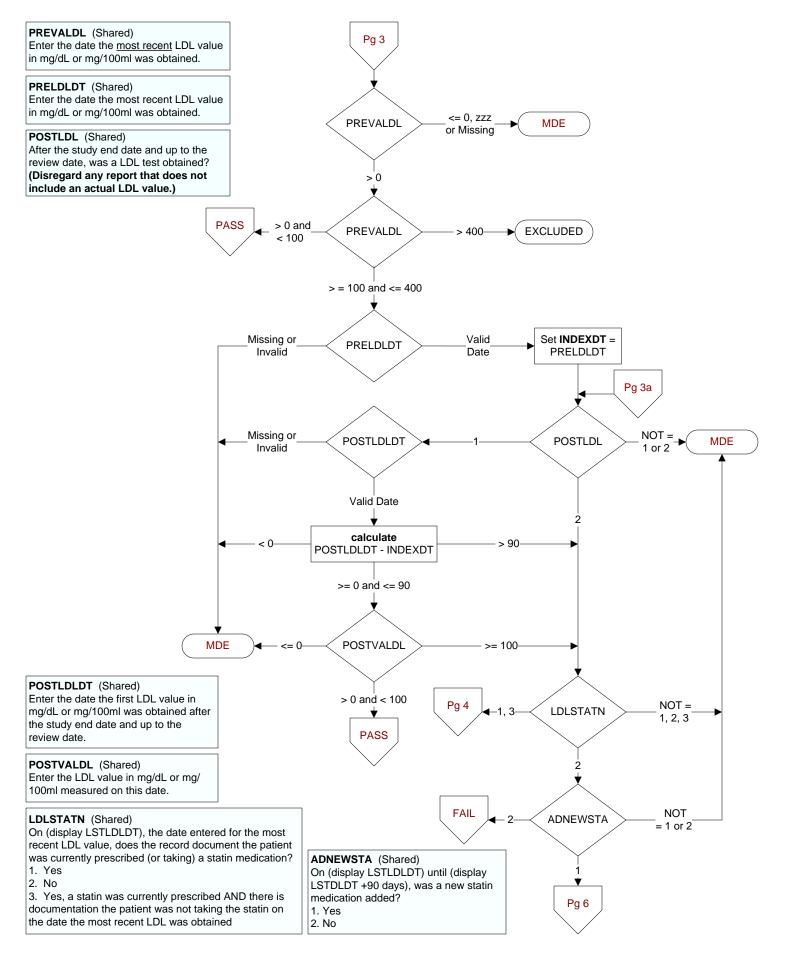

Enter the new daily dose of the statin medication in milligrams.

- If the first change made to the statin dose was
- discontinuation of the statin, enter 00.0.
- If the dose is unable to be determined, enter default zz.z

## **DESNEWSTA** (Shared)

Designate the statin medication that was newly prescribed during the 90 days after the most recent LDL was obtained?

- 1. Atorvastatin
- 2. Fluvastatin
- 3. Lovastatin
- 4. Pravastatin
- 5. Rosuvastatin
- 6. Simvastatin
- 7. Pitavastatin
- 99. Unable to determine

**NEWSTADOS** (Shared) Enter the new dose of the statin agent in milligrams.

**NEWSTADT** (Shared) Enter the date the new statin medication was prescribed.