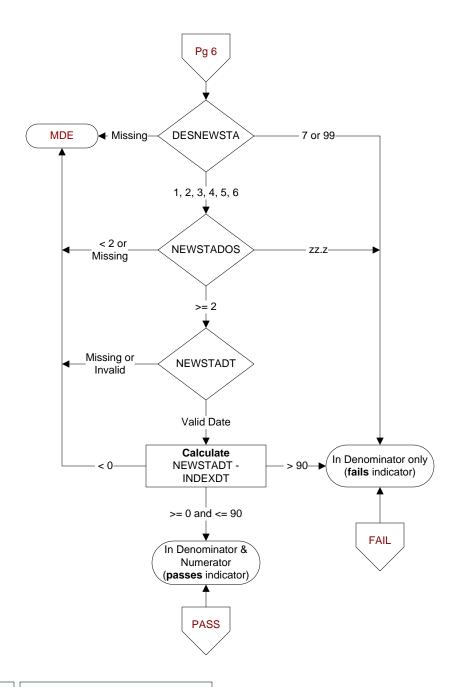

## **DESNEWSTA** (Shared)

Designate the statin medication that was newly prescribed during the 90 days after the most recent LDL was obtained?

- 1. Atorvastatin
- 2. Fluvastatin
- 3. Lovastatin
- 4. Pravastatin
- 5. Rosuvastatin
- 6. Simvastatin
- 7. Pitavastatin
- 99. Unable to determine

**NEWSTADOS** (Shared) Enter the new dose of the statin agent in milligrams.

**NEWSTADT** (Shared) Enter the date the new statin medication was prescribed.