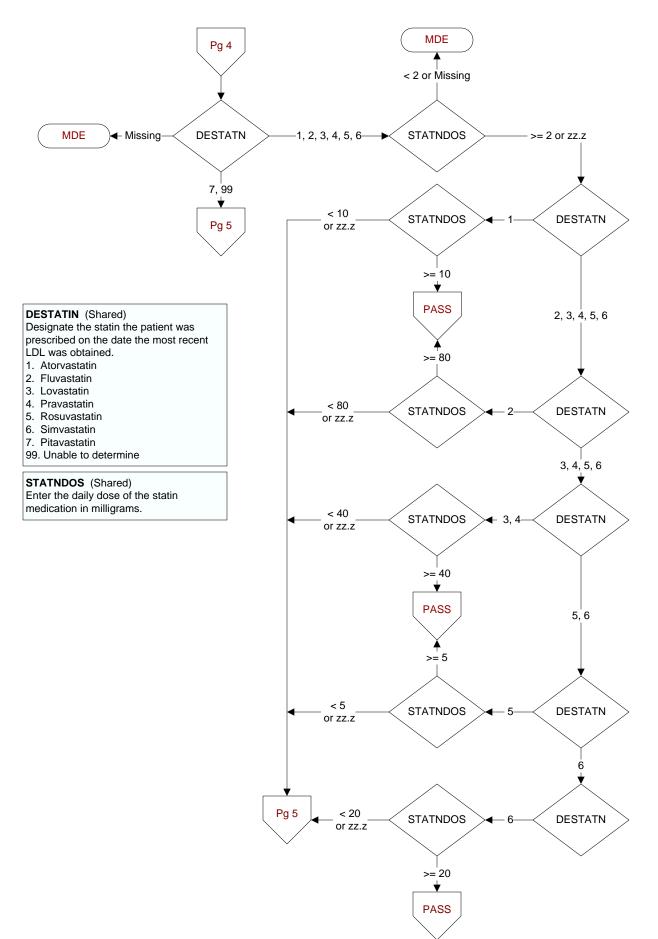

Enter the new daily dose of the statin medication in milligrams.

- If the first change made to the statin dose was
- discontinuation of the statin, enter 00.0.
- If the dose is unable to be determined, enter default zz.z





## **DESNEWSTA** (Shared)

Designate the statin medication that was newly prescribed during the 90 days after the most recent LDL was obtained?

- 1. Atorvastatin
- 2. Fluvastatin
- 3. Lovastatin
- 4. Pravastatin
- 5. Rosuvastatin
- 6. Simvastatin
- 7. Pitavastatin
- 99. Unable to determine

**NEWSTADOS** (Shared) Enter the new dose of the statin agent in milligrams.

**NEWSTADT** (Shared) Enter the date the new statin medication was prescribed.