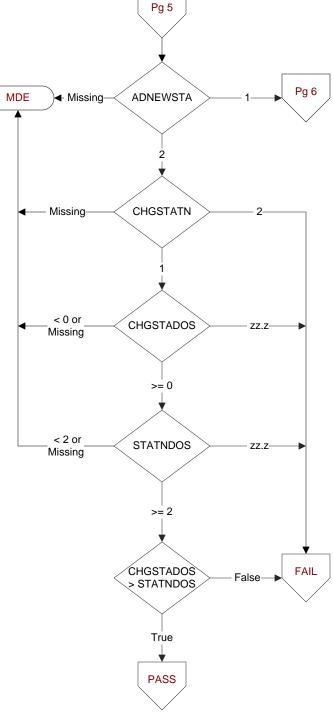

Enter the new daily dose of the statin medication in milligrams.

- If the first change made to the statin dose was
- discontinuation of the statin, enter 00.0.
- If the dose is unable to be determined, enter default zz.z