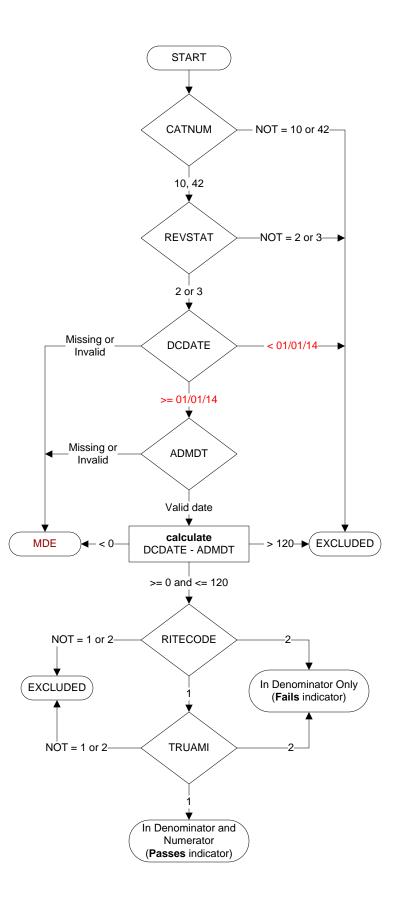

# **CATNUM**

SAMPLE CATEGORY (not abstracted)

- 10. AMI as principal dx
- 42. AMI dx, principal or primary

## **REVSTAT**

REVIEW STATUS (not abstracted)

- 0. Abstraction has not begun
- 1. Abstraction in progress
- 2. Abstraction completed w/o errors
- 3. TVG failure (exclusion)
- 4. Record contains missing required answers (error record)
- 5. Administrative exclusion from all measures

# **DCDATE** (Valdiation)

Enter the date of discharge. (received on pull list and may not be modified)

# RITECODE (Valdiation)

Do the diagnostic codes for this episode of care include one of the following AMI ICD-9-CM codes, 410.0 - 410.9, with a fifth digit of 1 or 0?

- 1. Yes
- 2. No

## TRUAMI (Valdiation)

Is there evidence in the medical record that the patient had an acute myocardial infarction?

- 1. Yes
- 2. No

MDE = Missing or Invalid Data Exclusion (data error)