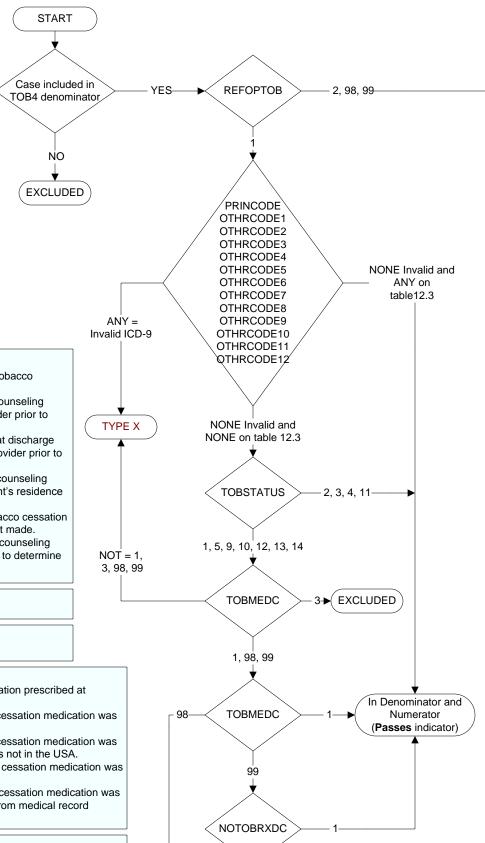

# REFOPTOB (Global Measures)

Did the patient receive a referral for Outpatient Tobacco Cessation Counseling?

- The referral to outpatient tobacco cessation counseling treatment was made by the healthcare provider prior to discharge.
- Referral information was given to the patient at discharge but the appointment was not made by the provider prior to discharge.
- The referral for outpatient tobacco cessation counseling treatment was not offered because the patient's residence is not in the USA.
- 98. Patient refused the referral for outpatient tobacco cessation counseling treatment and the referral was not made.
- 99. The referral for outpatient tobacco cessation counseling treatment was not offered at discharge or unable to determine from the medical record documentation.

#### PRINCODE (Global Measures)

Enter the ICD-9-CM principal diagnosis code.

### OTHRCODE1-12 (Global Measures)

Enter the ICD-9-CM other diagnosis codes:

# TOBMEDC (Global Measures)

Was an FDA-approved tobacco cessation medication prescribed at discharge?

- A prescription for an FDA-approved tobacco cessation medication was given to the patient at discharge.
- 3. A prescription for an FDA-approved tobacco cessation medication was not offered because the patient's residence is not in the USA.
- 98. A prescription for an FDA-approved tobacco cessation medication was offered at discharge and the patient refused.
- 99. A prescription for an FDA-approved tobacco cessation medication was not offered at discharge or unable to determine from medical record documentation.

# NOTOBRXDC (Global Measures)

Is there documentation of a reason for not administering one of the FDAapproved tobacco cessation medications at discharge?

- -- Allergy to all of the FDA-approved tobacco cessation medications.
- -- Drug interaction (for all of the FDA-approved medications) with other drugs the patient is currently taking.
- -- Other reasons documented by physician/APN/PA or pharmacist.
- 1. Yes
- 2. No