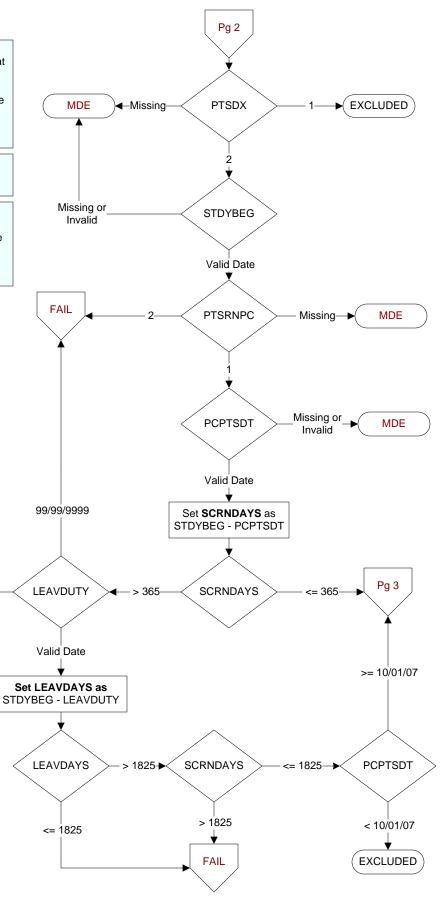

Within the past year, did the patient have at least one clinical encounter where PTSD was identified as a reason for the clinical encounter as evidenced by ICD-9-CM code 309.81?

1 = Yes

2 = No

**STDYBEG** (rcvd on pull list) Study interval begin date

## PTSRNPC (MH)

Within the past five years, was the patient screened for PTSD using the Primary Care PTSD Screen (PC-PTSD)?

- 1. Yes
- 2. No

## PCPTSDT (MH)

Enter the date of the <u>most recent</u> <u>screen</u> for PTSD using the PC-PTSD.

## LEAVDUTY (MH)

Enter the patient's <u>most recent</u> date of separation from active military duty.

**MDE** 

Missing or

Invalid