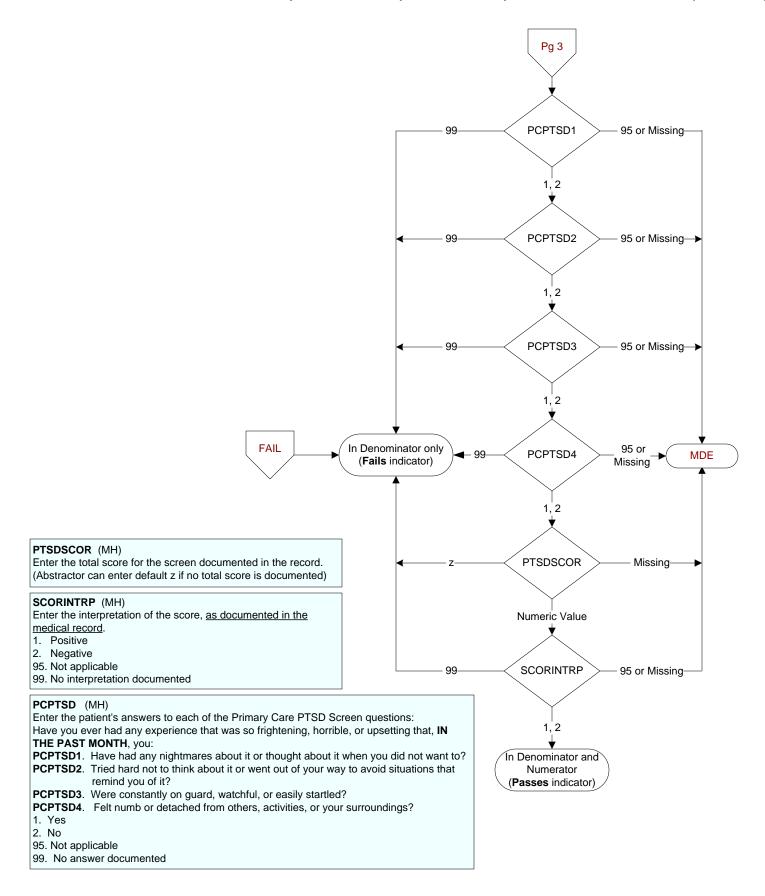

Within the past year, did the patient have at least one clinical encounter where PTSD was identified as a reason for the clinical encounter as evidenced by ICD-9-CM code 309.81?

1 = Yes

2 = No

**STDYBEG** (rcvd on pull list) Study interval begin date

## PTSRNPC (MH)

Within the past five years, was the patient screened for PTSD using the Primary Care PTSD Screen (PC-PTSD)?

- 1. Yes
- 2. No

## PCPTSDT (MH)

Enter the date of the <u>most recent</u> <u>screen</u> for PTSD using the PC-PTSD.

## LEAVDUTY (MH)

Enter the patient's <u>most recent</u> date of separation from active military duty.

**MDE** 

Missing or

Invalid