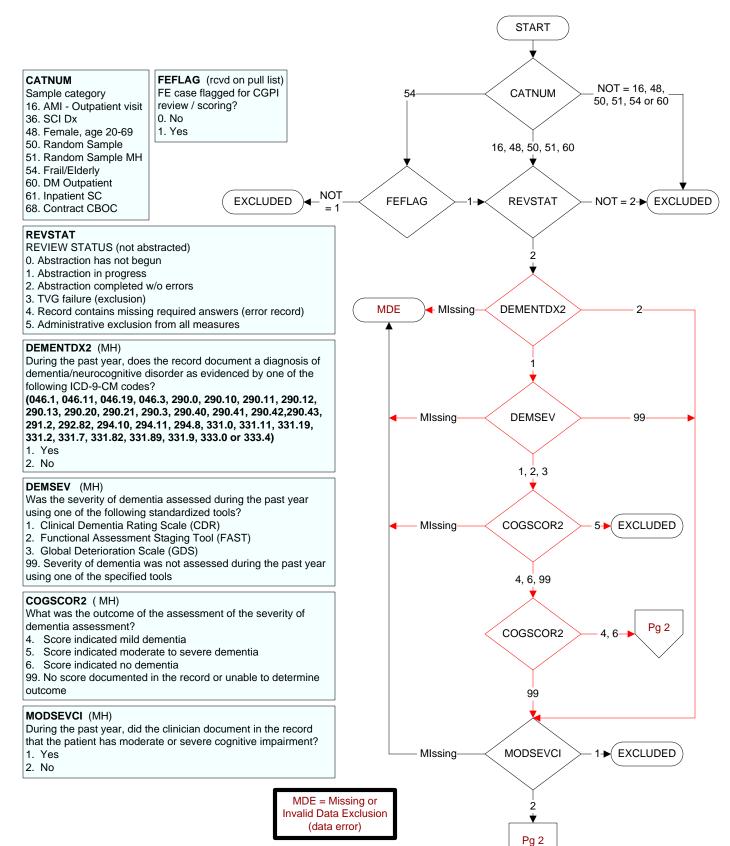

Within the past year, did the patient have at least one clinical encounter where PTSD was identified as a reason for the clinical encounter as evidenced by ICD-9-CM code 309.81?

1 = Yes

2 = No

**STDYBEG** (rcvd on pull list) Study interval begin date

## PTSRNPC (MH)

Within the past five years, was the patient screened for PTSD using the Primary Care PTSD Screen (PC-PTSD)?

- 1. Yes
- 2. No

## PCPTSDT (MH)

Enter the date of the <u>most recent</u> <u>screen</u> for PTSD using the PC-PTSD.

## LEAVDUTY (MH)

Enter the patient's <u>most recent</u> date of separation from active military duty.

**MDE** 

Missing or

Invalid