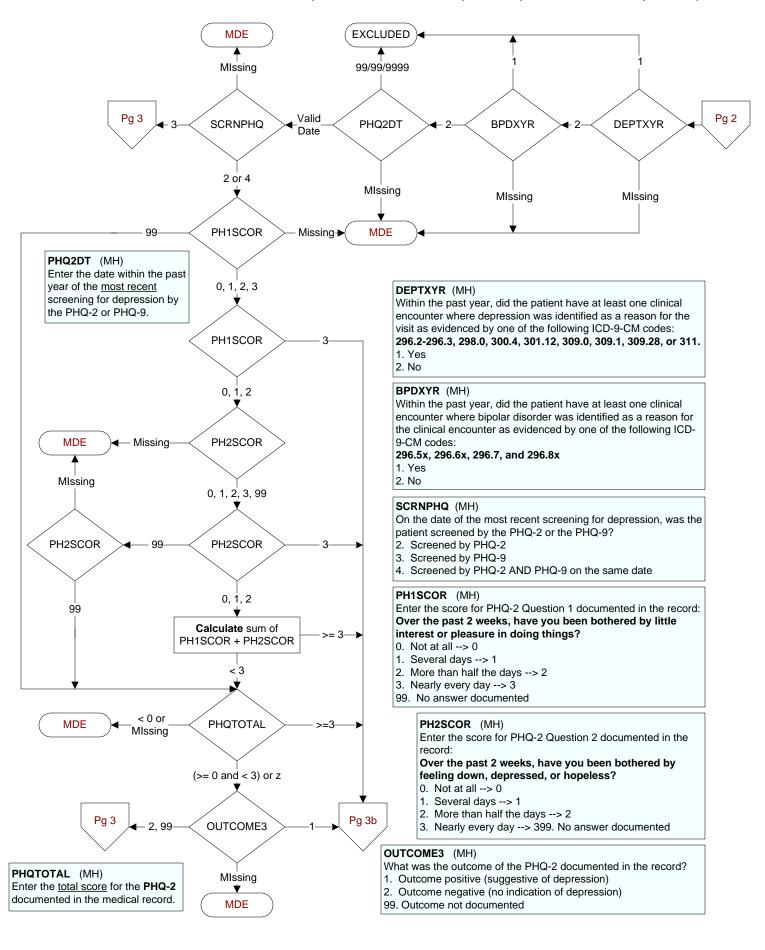

Pg 2







### **DEPEVAL** (MH)

Following the positive PHQ-2 or PHQ-9 or affirmative answer to PHQ-9 question 9, did the provider document the patient needed further intervention?

- 1. Yes, documented further intervention needed
- 2. Documented no further intervention needed
- 99. No documentation regarding further intervention

### NODEPINT (MH)

Following the positive PHQ-2 or PHQ-9 or affirmative answer to PHQ-9 question 9, did the provider document the patient refused further evaluation/treatment for depression?

- 1. Yes
- 2. No

### **DEPCARE** (MH)

Following the positive PHQ-2 or PHQ-9 or affirmative answer to PHQ-9 question 9, did the provider document the patient was already receiving recommended care for depression?

- 1. Yes
- 2. No

## DECAROUT (MH)

Following the positive PHQ-2 or