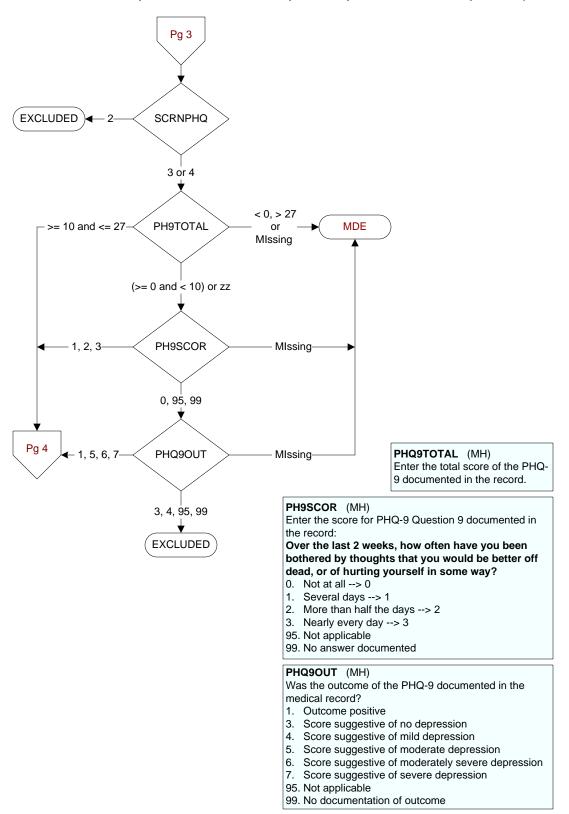

Pg 2







### **DEPEVAL** (MH)

Following the positive PHQ-2 or PHQ-9 or affirmative answer to PHQ-9 question 9, did the provider document the patient needed further intervention?

- 1. Yes, documented further intervention needed
- 2. Documented no further intervention needed
- 99. No documentation regarding further intervention

### NODEPINT (MH)

Following the positive PHQ-2 or PHQ-9 or affirmative answer to PHQ-9 question 9, did the provider document the patient refused further evaluation/treatment for depression?

- 1. Yes
- 2. No

### **DEPCARE** (MH)

Following the positive PHQ-2 or PHQ-9 or affirmative answer to PHQ-9 question 9, did the provider document the patient was already receiving recommended care for depression?

- 1. Yes
- 2. No

## DECAROUT (MH)

Following the positive PHQ-2 or P