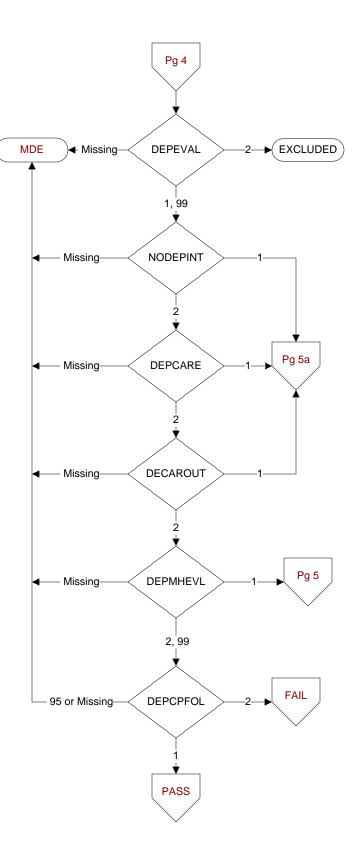

### **DEPEVAL** (MH)

Following the positive PHQ-2 or PHQ-9 or affirmative answer to PHQ-9 question 9, did the provider document the patient needed further intervention?

- 1. Yes, documented further intervention needed
- 2. Documented no further intervention needed
- 99. No documentation regarding further intervention

### NODEPINT (MH)

Following the positive PHQ-2 or PHQ-9 or affirmative answer to PHQ-9 question 9, did the provider document the patient refused further evaluation/treatment for depression?

- 1. Yes
- 2. No

### **DEPCARE** (MH)

Following the positive PHQ-2 or PHQ-9 or affirmative answer to PHQ-9 question 9, did the provider document the patient was already receiving recommended care for depression?

- 1. Yes
- 2. No

## DECAROUT (MH)

Following the positive PHQ-2 or PHQ-9 or affirmative answer to PHQ-9 question 9, did the provider document the patient was to receive care for depression outside this VA?

- 1. Yes
- 2. No

### **DEPMHEVL** (MH)

Following the positive PHQ-2 or PHQ-9 or affirmative answer to PHQ-9 question 9, did the provider document that the patient needed a mental health evaluation?

- 1. Yes, mental health evaluation needed
- 2. No mental health evaluation needed
- 99. No documentation regarding mental health evaluation

## **DEPCPFOL** (MH)

Following the positive PHQ-2 or PHQ-9 or affirmative answer to PHQ-9 question 9, did the provider document that the patient will follow-up with a primary care provider?

- 1. Yes
- 2. No
- 95. Not applicable