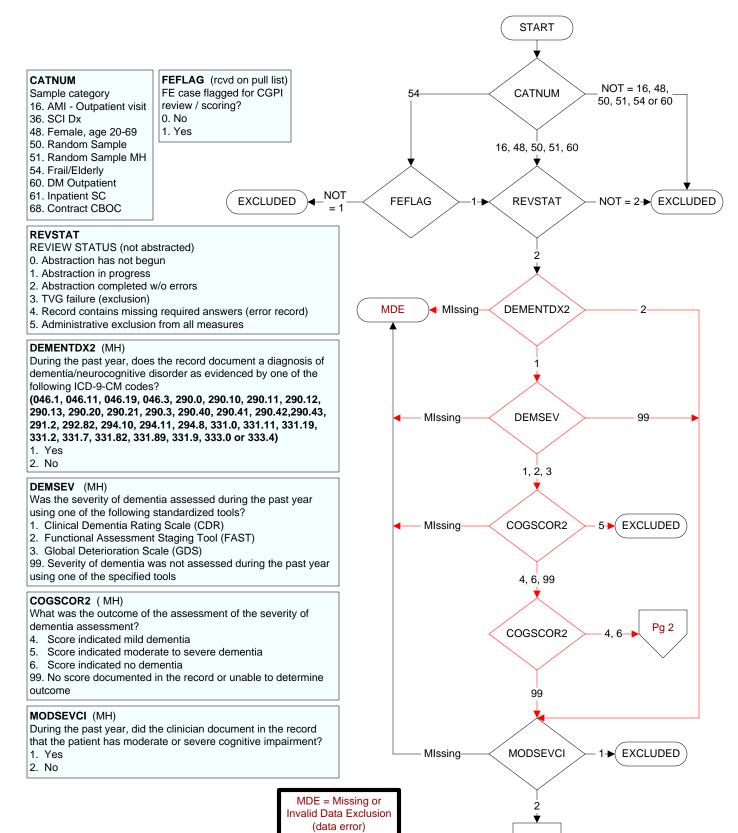

### **DEPEVAL** (MH)

Following the positive PHQ-2 or PHQ-9 or affirmative answer to PHQ-9 question 9, did the provider document the patient needed further intervention?

- 1. Yes, documented further intervention needed
- 2. Documented no further intervention needed
- 99. No documentation regarding further intervention

### NODEPINT (MH)

Following the positive PHQ-2 or PHQ-9 or affirmative answer to PHQ-9 question 9, did the provider document the patient refused further evaluation/treatment for depression?

- 1. Yes
- 2. No

### **DEPCARE** (MH)

Following the positive PHQ-2 or PHQ-9 or affirmative answer to PHQ-9 question 9, did the provider document the patient was already receiving recommended care for depression?

- 1. Yes
- 2. No

## DECAROUT (MH)

Following the positive PHQ-2 or PHQ-9 or affirmative answer to PHQ-9 question 9, did the provider document the patient was to receive care for depression outside this VA?

- 1. Yes
- 2. No

### **DEPMHEVL** (MH)

Following the positive PHQ-2 or PHQ-9 or affirmative answer to PHQ-9 question 9, did the provider document that the patient needed a mental health evaluation?

- 1. Yes, mental health evaluation needed
- 2. No mental health evaluation needed
- 99. No documentation regarding mental health evaluation

## **DEPCPFOL** (MH)

Following the positive PHQ-2 or PHQ-9 or affirmative answer to PHQ-9 question 9, did the provider document that the patient will follow-up with a primary care provider?

- 1. Yes
- 2. No
- 95. Not applicable