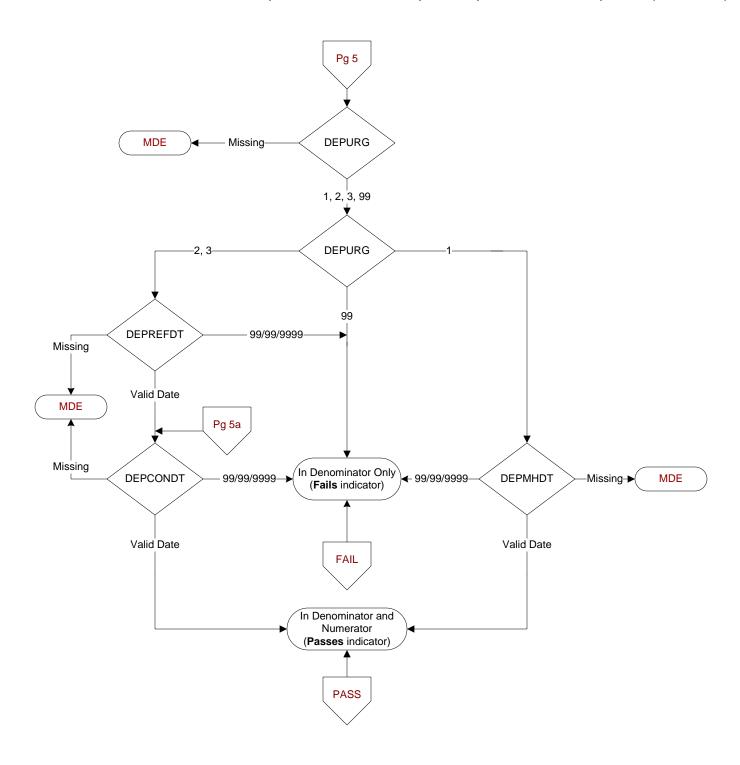

# **DEPURG** (MH)

Following the positive PHQ-2 or PHQ-9 or affirmative answer to question 9, did the provider document the urgency of the mental health evaluation?

- 1. Immediate/emergent mental health evaluation needed
- 2. Urgent mental health evaluation needed
- 3. Non-urgent mental health evaluation needed
- 99. No documentation of urgency of care

## **DEPMHDT** (MH)

Enter the date the patient was <u>emergently</u> transferred to mental health care services.

### **DEPREFDT** (MH)

Enter the date the mental health consult was placed.

## **DEPCONDT** (MH)

Enter the date the provider documented contact information was provided to the patient.