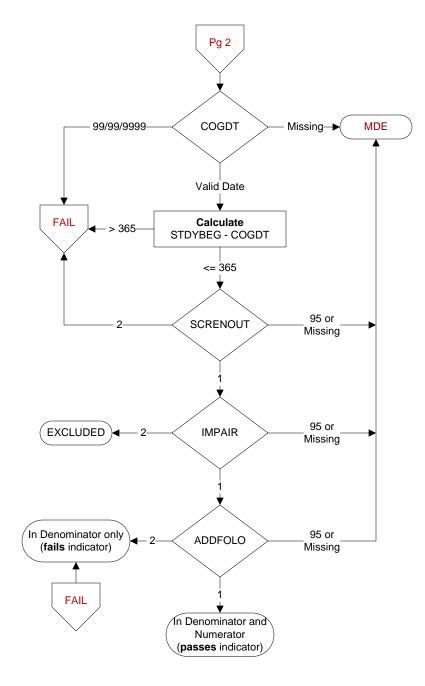

## COGDT (HBPC)

Enter the date of the most recent assessment of cognitive function using a standardized tool. (Documentation of use of results of a standardized tool performed in another setting within 30 days prior to admission to HBPC is acceptable.)

## SCRENOUT (HBPC)

Is the outcome of the cognitive assessment documented in the medical record? 1. yes

2. no

95. not applicable

## IMPAIR (HBPC)

Did the assessment outcome indicate any degree of cognitive impairment for this patient? 1. yes

- 2. no
- 95. not applicable

## ADDFOLO (HBPC)

During the timeframe from (computer to display cogdt to cogdt + 30 days and  $\leq$  stdyend), did the clinician document completion of follow-up for the positive cognitive assessment?

- 1. yes
- 2. no

95. not applicable