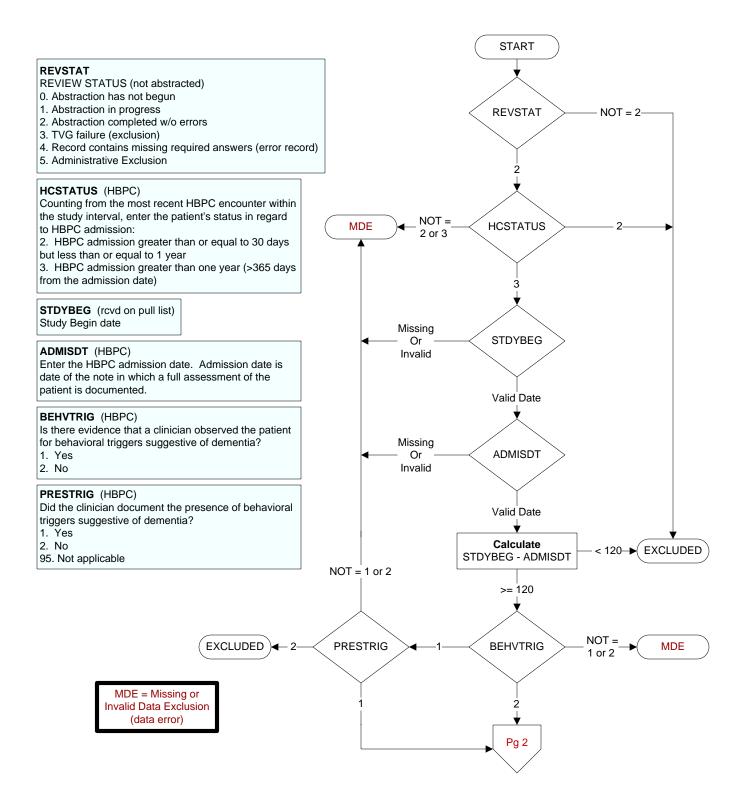

## COGDT (HBPC)

Enter the date of the most recent assessment of cognitive function using a standardized tool. (Documentation of use of results of a standardized tool performed in another setting within 30 days prior to admission to HBPC is acceptable.)