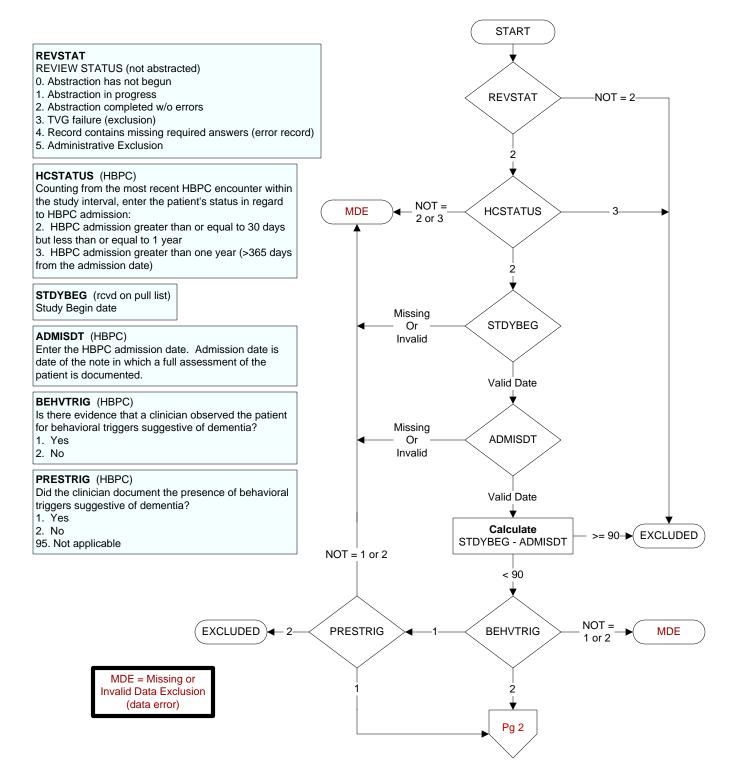

## COGDT (HBPC)

Enter the date of the most recent assessment of cognitive function using a standardized tool. (Documentation of use of results of a standardized tool performed in another setting within 30 days prior to admission to HBPC is acceptable.)

## SCRENOUT (HBPC)

Is the outcome of the cognitive assessment documented in the medical record?

- 1. yes
- 2. no

95. not applicable

## IMPAIR (HBPC)

Did the assessment outcome indicate any degree of cognitive impairment for this patient?

- 1. yes
- 2. no
- 95. not applicable

## ADDFOLO (HBPC)

During the timeframe from (computer to display cogdt to cogdt + 30 days and ≤ stdyend), did the clinician document completion of follow-up for the positive cognitive assessment?

- 1. yes
- 2. no
- 95. not applicable