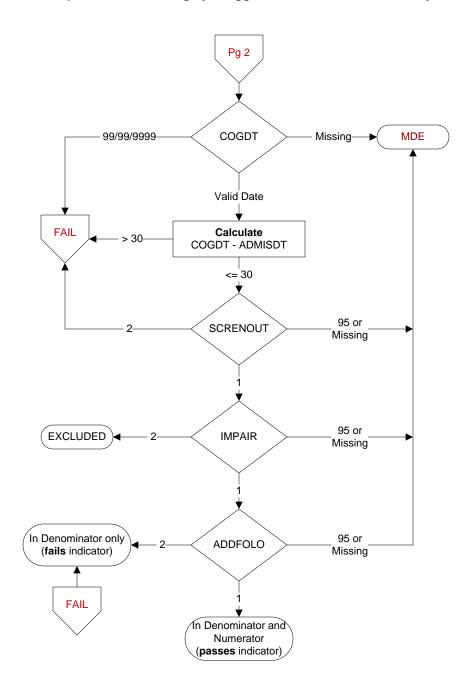

## COGDT (HBPC)

Enter the date of the most recent assessment of cognitive function using a standardized tool. (Documentation of use of results of a standardized tool performed in another setting within 30 days prior to admission to HBPC is acceptable.)

## SCRENOUT (HBPC)

Is the outcome of the cognitive assessment documented in the medical record?

- 1. yes
- 2. no

95. not applicable

## IMPAIR (HBPC)

Did the assessment outcome indicate any degree of cognitive impairment for this patient?

- 1. yes
- 2. no
- 95. not applicable

## ADDFOLO (HBPC)

During the timeframe from (computer to display cogdt to cogdt + 30 days and ≤ stdyend), did the clinician document completion of follow-up for the positive cognitive assessment?

- 1. yes
- 2. no
- 95. not applicable