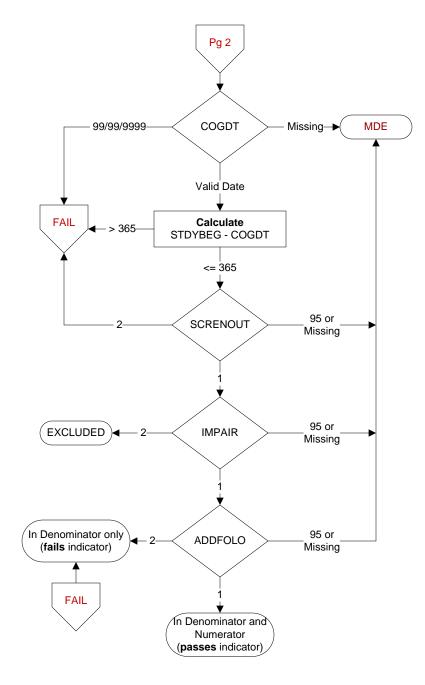

## COGDT (HBPC)

Enter the date of the most recent assessment of cognitive function using a standardized tool. (Documentation of use of results of a standardized tool performed in another setting within 30 days prior to admission to HBPC is acceptable.)

## SCRENOUT (HBPC)

Is the outcome of the cognitive assessment documented in the medical record? 1. yes

2. no

95. not applicable

## IMPAIR (HBPC)

Did the assessment outcome indicate any degree of cognitive impairment for this patient? 1. yes

- 2. no
- 95. not applicable

## ADDFOLO (HBPC)

During the timeframe from (computer to display cogdt to cogdt + 30 days and  $\leq$  stdyend), did the clinician document completion of follow-up for the positive cognitive assessment?

- 1. yes
- 2. no

95. not applicable