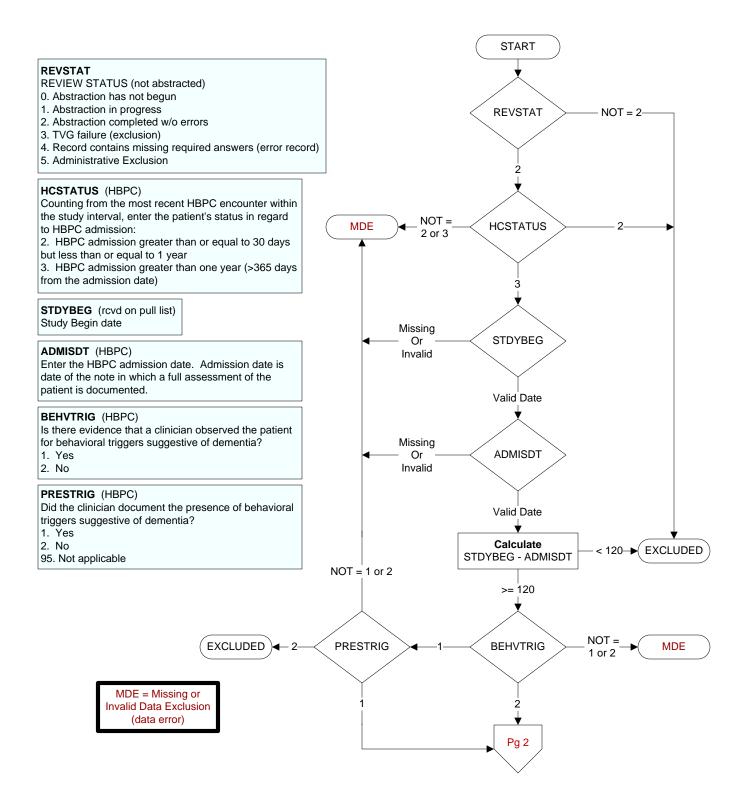

## COGDT (HBPC)

Enter the date of the most recent assessment of cognitive function using a standardized tool. (Documentation of use of results of a standardized tool performed in another setting within 30 days prior to admission to HBPC is acceptable.)

## SCRENOUT (HBPC)

Is the outcome of the cognitive assessment documented in the medical record? 1. yes

2. no

95. not applicable

## IMPAIR (HBPC)

Did the assessment outcome indicate any degree of cognitive impairment for this patient? 1. yes

- 2. no
- 95. not applicable

## ADDFOLO (HBPC)

During the timeframe from (computer to display cogdt to cogdt + 30 days and  $\leq$  stdyend), did the clinician document completion of follow-up for the positive cognitive assessment?

- 1. yes
- 2. no

95. not applicable