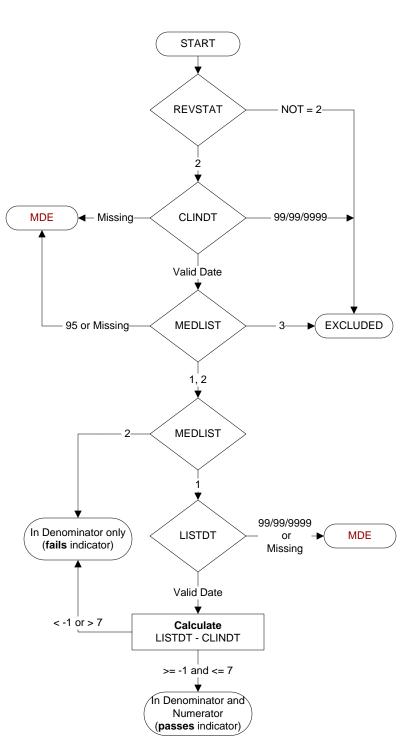

## **REVSTAT**

REVIEW STATUS (not abstracted)

- Abstraction has not begun
- 1. Abstraction in progress
- 2. Abstraction completed w/o errors
- 3. TVG failure (exclusion)
- 4. Record contains missing required answers (error record)
- 5. Administrative Exclusion

## **CLINDT** (HBPC)

Enter the date of the most recent HBPC face-to-face visit by a nurse (RN, LPN) or clinician (physician/NP/CNS/PA).

## MEDLIST (HBPC)

Is there documentation in the record that a written current medication list was sent to or received by the patient 1 day prior to or within 7 days after the most recent face-to-face home visit by a nurse, NP, CNS, PA, or physician?

- 1. Yes
- 2. No
- Most recent visit by a clinician occurred within 7 days prior to study end date
- 95. Not applicable

## LISTDT (HBPC)

Enter the date the current medication list was sent to or received by the patient.