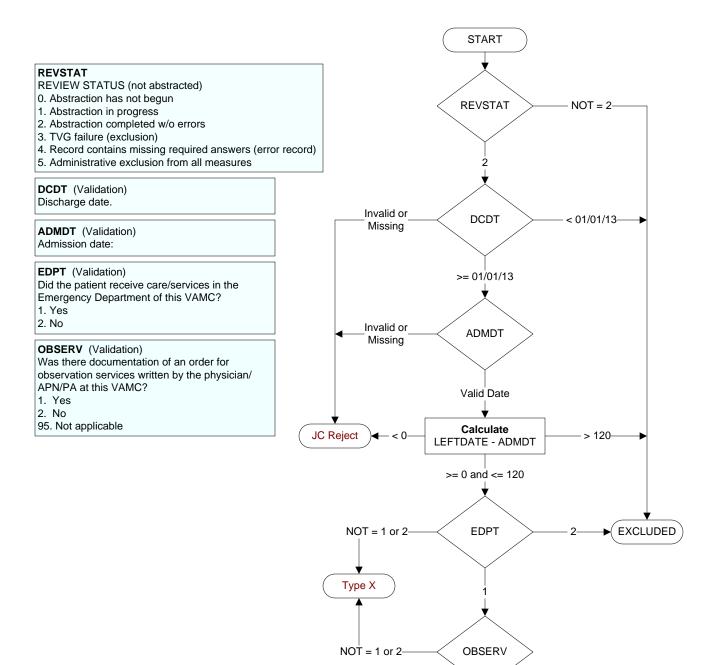

## Global Measures 4q13 - ED3 - Median Time from ED Arrival to ED Departure for Admitted ED Patients: Observation Patients (ED-

1, 2

Pg 2