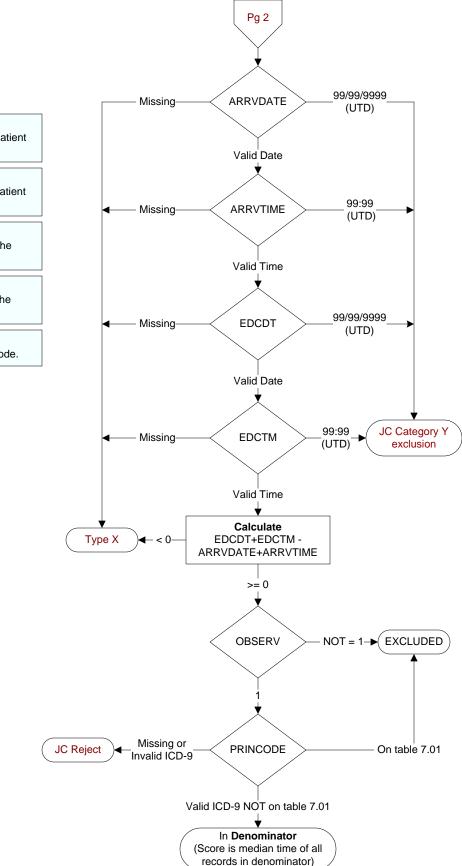

## Global Measures 4q13 - ED3 - Median Time from ED Arrival to ED Departure for Admitted ED Patients: Observation Patients (ED-

1, 2

Pg 2

## Global Measures 4q13 – ED3 – Median Time from ED Arrival to ED Departure for Admitted ED Patients: Observation Patients (ED-

**ARRVDATE** (Validation) Enter the <u>earliest</u> documented date the patient arrived at acute care at this VAMC.

**ARRVTIME** (Validation) Enter the <u>earliest</u> documented time the patient arrived at acute care at this VAMC.

**EDCDT** (Validation) Enter the date the patient departed from the emergency room.

**EDCTM** (Validation) Enter the time the patient departed from the emergency room.

**PRINCODE** (Global Measures) Enter the ICD-9-CM principal diagnosis code.