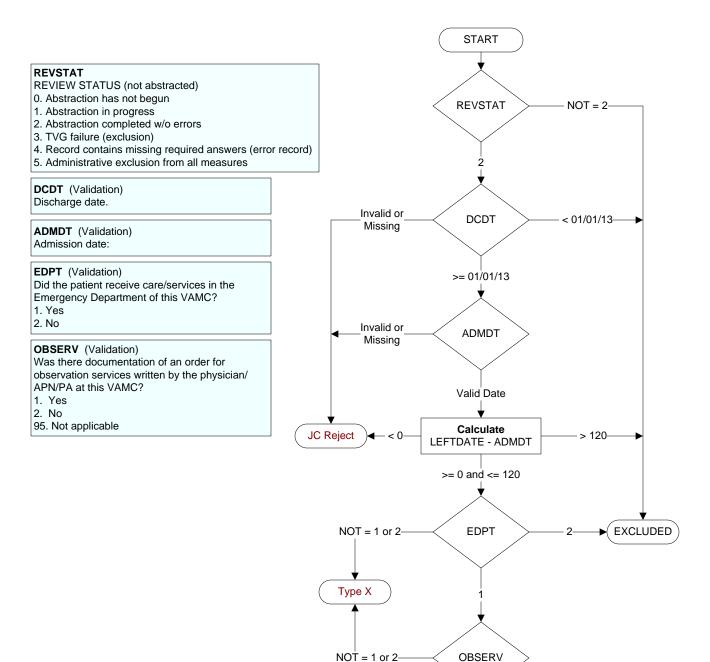

## Global Measures 4q13 – ED1 – Median Time from ED Arrival to ED Departure for Admitted ED Patients: Overall Rate (ED-1a)

1, 2

Pg 2