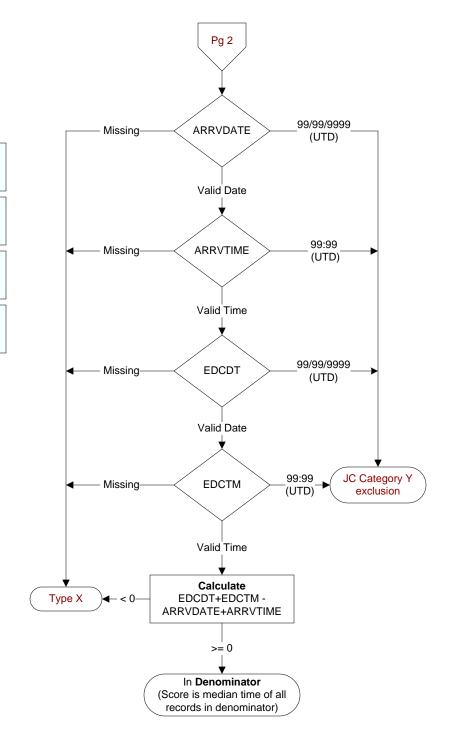

## Global Measures 4q13 – ED1 – Median Time from ED Arrival to ED Departure for Admitted ED Patients: Overall Rate (ED-1a)

1, 2

Pg 2

## Global Measures 4q13 – ED1 – Median Time from ED Arrival to ED Departure for Admitted ED Patients: Overall Rate (ED-1a)

**ARRVDATE** (Validation) Enter the <u>earliest</u> documented date the patient arrived at acute care at this VAMC.

**ARRVTIME** (Validation) Enter the <u>earliest</u> documented time the patient arrived at acute care at this VAMC.

**EDCDT** (Validation) Enter the date the patient departed from the emergency room.

**EDCTM** (Validation) Enter the time the patient departed from the emergency room.