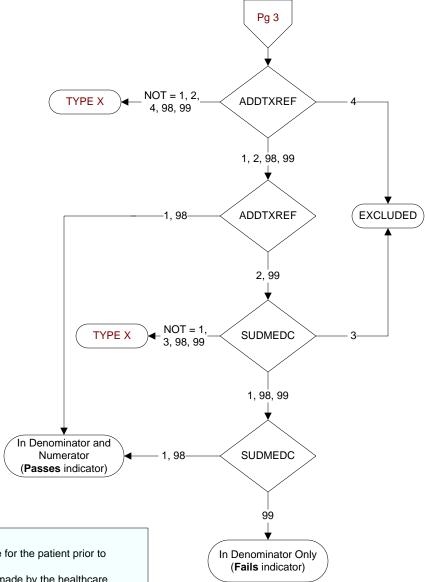

### ADDTXREF (Global Measures)

Was a referral for addictions treatment made for the patient prior to discharge?

- The referral to addictions treatment was made by the healthcare provider prior to discharge.
- Referral information was given to the patient at discharge but the appointment was not made by the provider prior to discharge.
- The referral for addictions treatment was not offered because the patient's residence is not in the USA.
- 98. The patient refused the referral for addictions treatment and the referral was not made.
- 99. The referral for addictions treatment was not offered at discharge or unable to determine from the medical record documentation.

# **SUDMEDC** (Global Measures)

Was one of the FDA-approved medications for alcohol or drug disorder prescribed at discharge?

- A prescription for an FDA-approved medication for alcohol or drug disorder was given to the patient at discharge.
- 3. A prescription for an FDA-approved medication for alcohol or drug disorder was not offered at discharge because the patient's residence is not in the USA.
- 98. A prescription for an FDA-approved medication for alcohol or drug disorder was offered at discharge and the patient refused.
- 99. A prescription for an FDA-approved medication for alcohol or drug disorder was not offered at discharge, or unable to determine from medical record documentation.