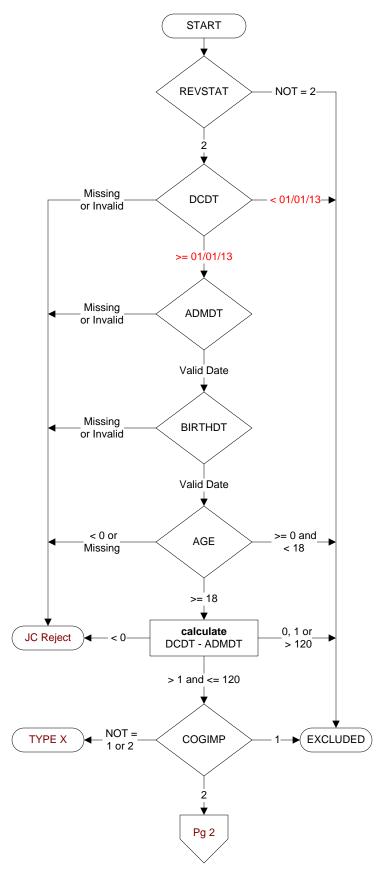

#### **REVSTAT**

REVIEW STATUS (calculated)

- 0. Abstraction has not begun
- 1. Abstraction in progress
- 2. Abstraction completed w/o errors
- 3. TVG failure (exclusion)
- 4. Record contains missing required answers (error record)
- 5. Administrative Exclusion

## **DCDT** (Global Measures)

Discharge date (rcvd on pull list and may not be modified)

**ADMDT** (Global Measures) Admission date:

BIRTHDT (Global Measures)
Patient date of birth

**AGE** (Calculated) ADMDT - BIRTHDT

#### **COGIMP** (Global Measures)

Is there documentation in the medical record that indicates the patient is cognitively impaired?

- 1. Yes
- 2. No