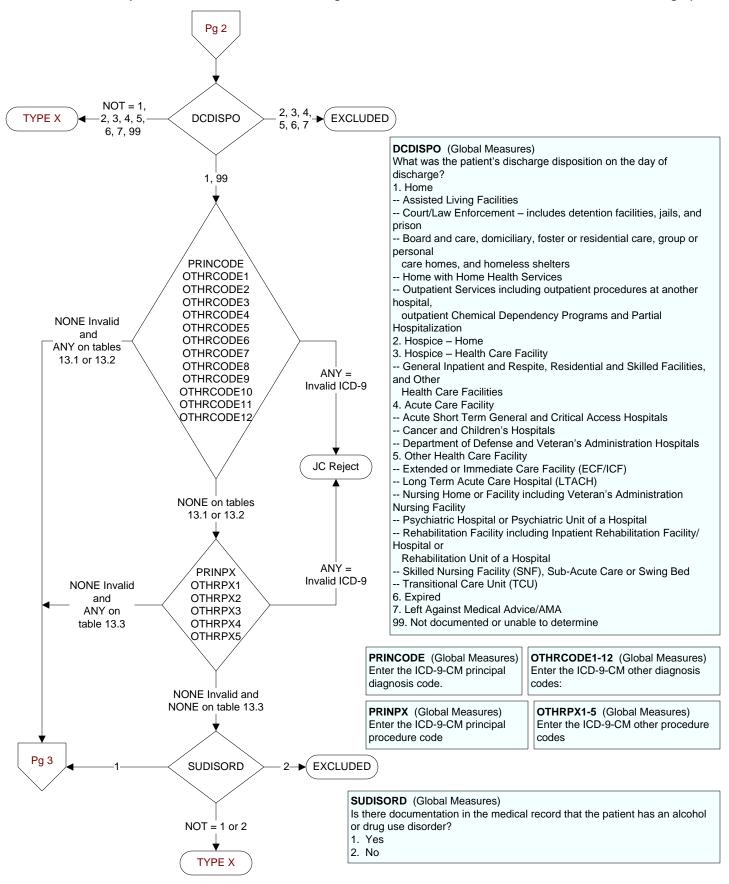

#### **REVSTAT**

REVIEW STATUS (calculated)

- 0. Abstraction has not begun
- 1. Abstraction in progress
- 2. Abstraction completed w/o errors
- 3. TVG failure (exclusion)
- 4. Record contains missing required answers (error record)
- 5. Administrative Exclusion

## **DCDT** (Global Measures)

Discharge date (rcvd on pull list and may not be modified)

**ADMDT** (Global Measures) Admission date:

BIRTHDT (Global Measures)
Patient date of birth

**AGE** (Calculated) ADMDT - BIRTHDT

#### **COGIMP** (Global Measures)

Is there documentation in the medical record that indicates the patient is cognitively impaired?

- 1. Yes
- 2. No





### ADDTXREF (Global Measures)

Was a referral for addictions treatment made for the patient prior to discharge?

- The referral to addictions treatment was made by the healthcare provider prior to discharge.
- Referral information was given to the patient at discharge but the appointment was not made by the provider prior to discharge.
- The referral for addictions treatment was not offered because the patient's residence is not in the USA.
- 98. The patient refused the referral for addictions treatment and the referral was not made.
- 99. The referral for addictions treatment was not offered at discharge or unable to determine from the medical record documentation.

# **SUDMEDC** (Global Measures)

Was one of the FDA-approved medications for alcohol or drug disorder prescribed at dis