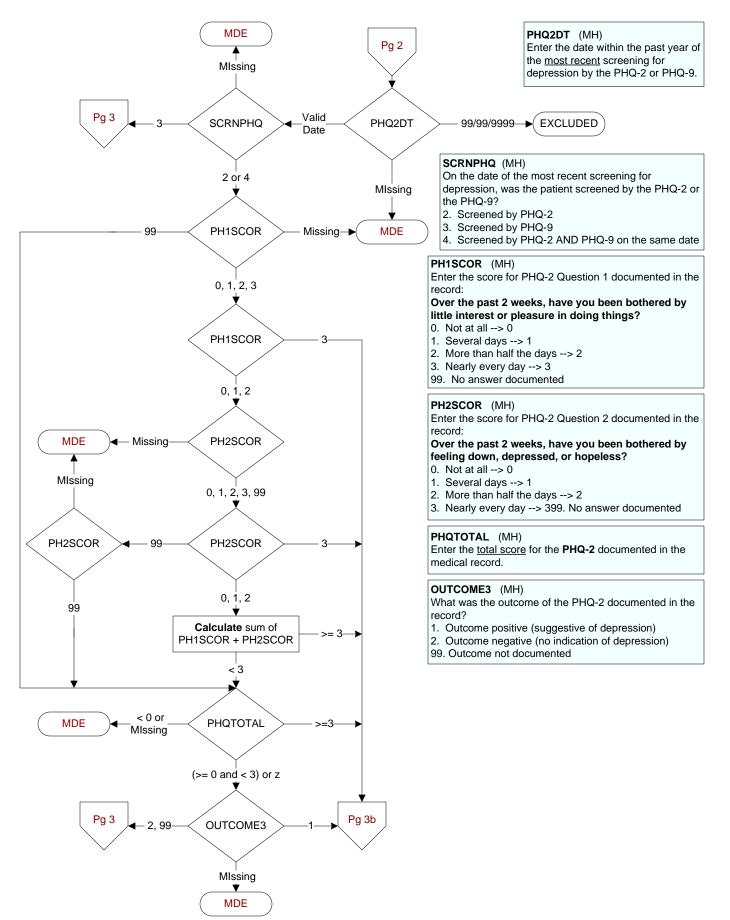

1. Yes 2. No

## CGPI q13 - MDD45 - MDD - Outpt - % Pts pos for MDD with disposition (NEXUS\_WT)







95 or Missing-

DEPCPFOL

PASS

95. Not applicable

FAIL



## DEPURG (MH)

Following the positive PHQ-2 or PHQ-9 or affirmative answer to question 9, did the provider document the urgency of the mental health evaluation?

- 1. Immediate/emergent mental health evaluation needed
- 2. Urgent mental health evaluation needed
- 3. Non-urgent mental health evaluation needed
- 99. No documentation of urgency of care

## **DEPREFDT** (MH)

Enter the date the mental health consult was placed.

## **DEPCONDT** (MH)

Enter the date the provider documented contact information was provided to the patient.