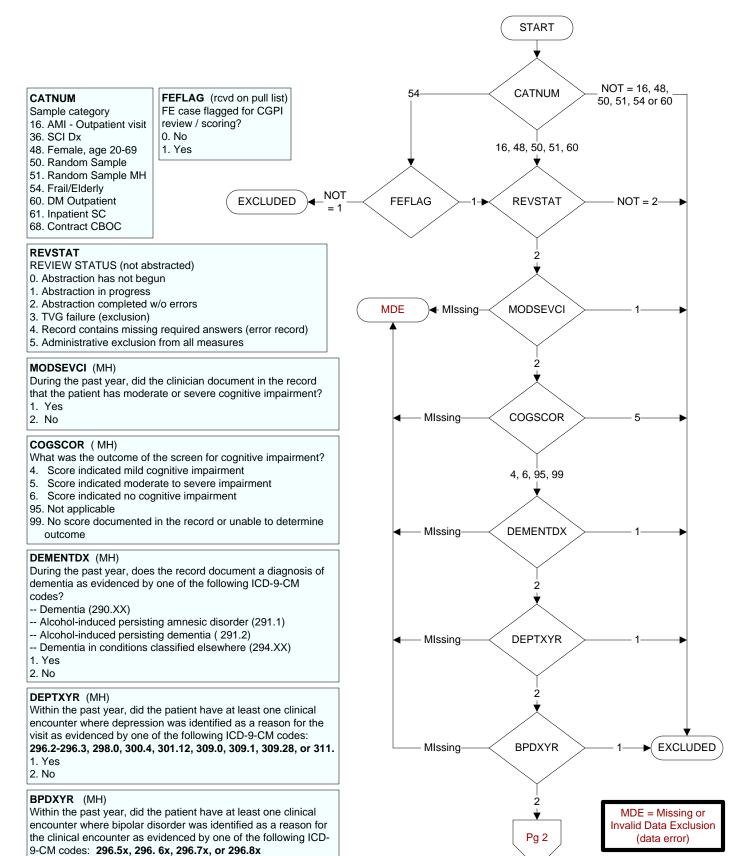

1. Yes 2. No

## CGPI q13 - MDD45 - MDD - Outpt - % Pts pos for MDD with disposition (NEXUS\_WT)







95 or Missing-

DEPCPFOL

PASS

95. Not applicable

FAIL



## DEPURG (MH)

Following the positive PHQ-2 or PHQ-9 or affirmative answer to question 9, did the provider document the urgency of the mental health evaluation?

- 1. Immediate/emergent mental health evaluation needed
- 2. Urgent mental health evaluation needed
- 3. Non-urgent mental health evaluation needed
- 99. No documentation of urgency of care

## **DEPREFDT** (MH)

Enter the date the mental health consult was placed.

## **DEPCONDT** (MH)

Enter the date the provider documented contact information was provided to the patient.