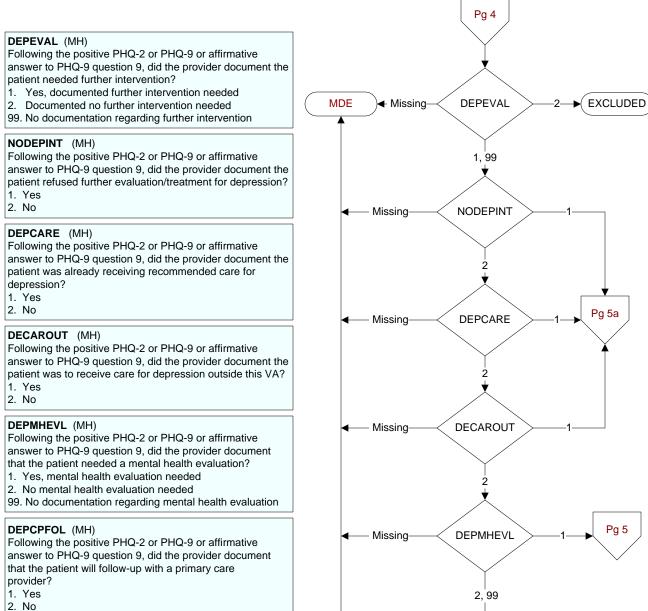

## CGPI q13 - MDD45 - MDD - Outpt - % Pts pos for MDD with disposition (NEXUS\_WT)

95 or Missing-

DEPCPFOL

PASS

95. Not applicable

FAIL

## DEPURG (MH)

Following the positive PHQ-2 or PHQ-9 or affirmative answer to question 9, did the provider document the urgency of the mental health evaluation?

- 1. Immediate/emergent mental health evaluation needed
- 2. Urgent mental health evaluation needed
- 3. Non-urgent mental health evaluation needed
- 99. No documentation of urgency of care