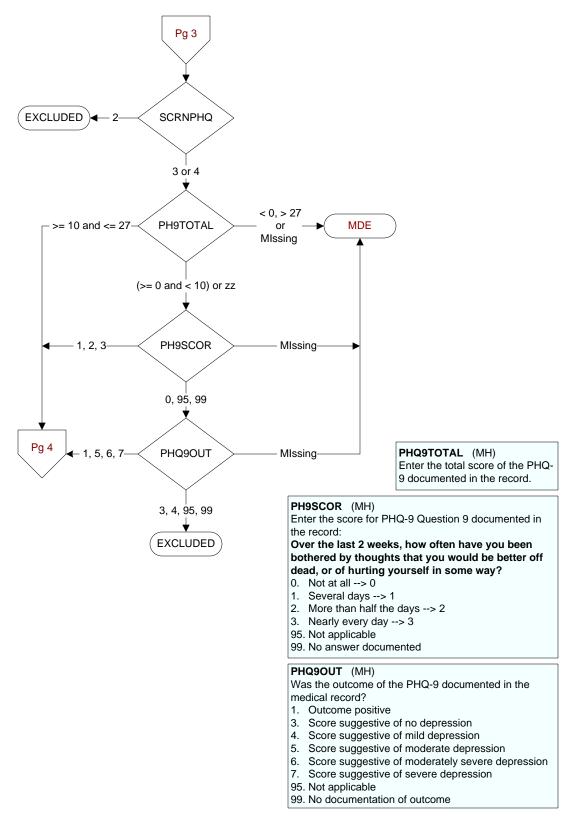

1. Yes 2. No

## CGPI q13 - MDD45 - MDD - Outpt - % Pts pos for MDD with disposition (NEXUS\_WT)







95 or Missing-

DEPCPFOL

PASS

95. Not applicable

FAIL



## DEPURG (MH)

Following the positive PHQ-2 or PHQ-9 or affirmative answer to question 9, did the provider document the urgency of the mental health evaluation?

- 1. Immediate/emergent mental health evaluation needed
- 2. Urgent mental health evaluation needed
- 3. Non-urgent mental health evaluation needed
- 99. No documentation of urgency of care

## **DEPREFDT** (MH)

Enter the date the mental health consult was placed.

## **DEPCONDT** (MH)

Enter the date the provider documented contact information was provided to the patient.