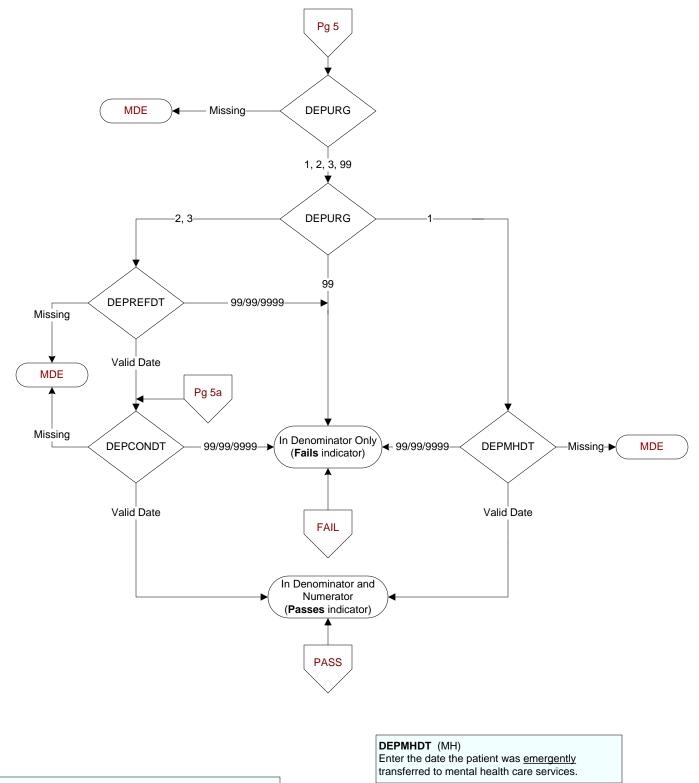

## DEPURG (MH)

Following the positive PHQ-2 or PHQ-9 or affirmative answer to question 9, did the provider document the urgency of the mental health evaluation?

- 1. Immediate/emergent mental health evaluation needed
- 2. Urgent mental health evaluation needed
- 3. Non-urgent mental health evaluation needed
- 99. No documentation of urgency of care

## **DEPREFDT** (MH)

Enter the date the mental health consult was placed.

## **DEPCONDT** (MH)

Enter the date the provider documented contact information was provided to the patient.