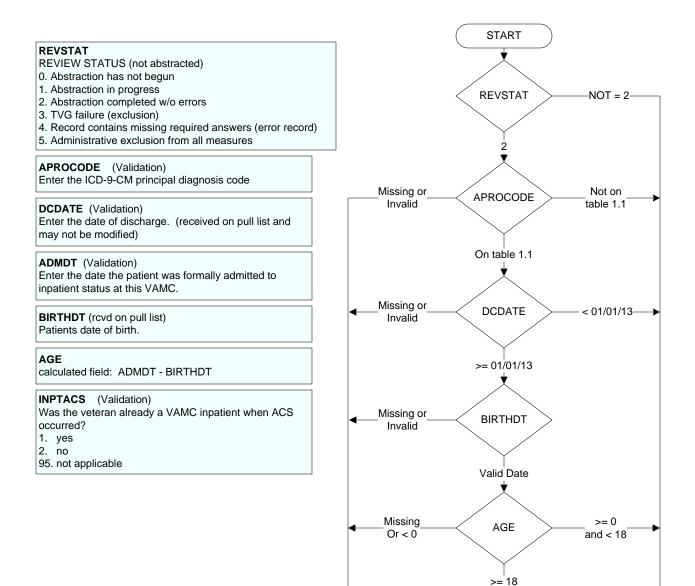

JC Reject

Missing or

Invalid

< 0

ADMDT

Valid Date

calculate

DCDATE - ADMDT

>= 0 and <= 120

INPTACS

2

Pg 2

Excluded

NOT = 2

> 120

- -- Home with Home Health Services
- -- Outpatient Services including outpatient procedures at another hospital, outpatient Chemical Dependency Programs and Partial Hospitalization
- 2. Hospice Home (or other home setting as listed in #1 above)
- 3. Hospice Health Care Facility
- -- General Inpatient and Respite, Residential and Skilled Facilities, and Other Health Care Facilities
- 4. Acute Care Facility
- -- Acute Short Term General and Critical Access Hospitals
- -- Cancer and Children's Hospitals
- -- Department of Defense and Veteran's Administration Hospitals
- 5. Other Health Care Facility
- -- Extended or Immediate Care Facility (ECF/ICF)
- -- Long Term Acute Care Hospital (LTACH)
- -- Nursing Home or Facility including Veteran's Administration Nursing Facility
- -- Psychiatric Hospital or Psychiatric Unit of a Hospital
- -- Rehabilitation Facility including Inpatient Rehabilitation Facility/Hospital or Rehabilitation Unit of a Hospital
- -- Skilled Nursing Facility (SNF), Sub-Acute Care or Swing Bed
- -- Transitional Care Unit (TCU)
- 6. Expired
- 7. Left Against Medical Advice/AMA
- 99. Not documented or unable to determine