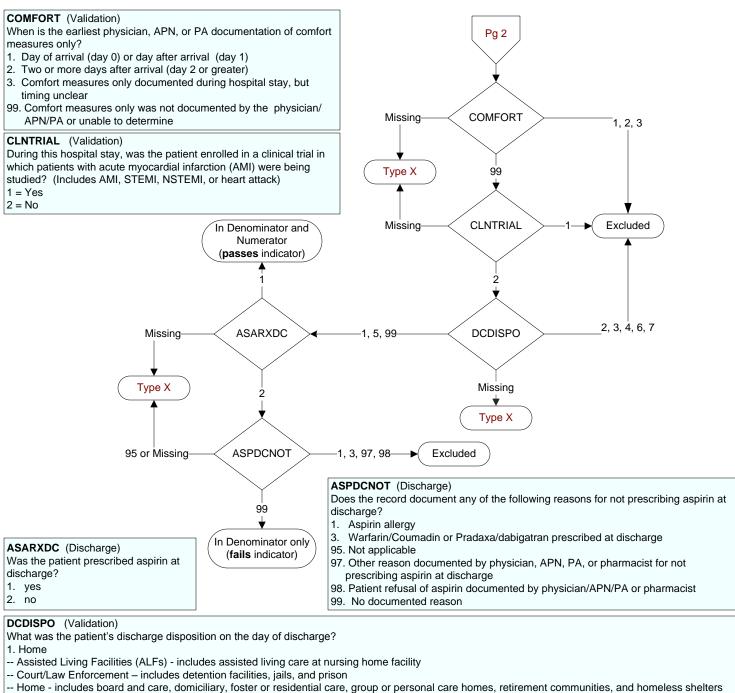

>= 0 and <= 120

INPTACS

2

Pg 2

Excluded

NOT = 2

> 120

- -- Home with Home Health Services
- -- Outpatient Services including outpatient procedures at another hospital, outpatient Chemical Dependency Programs and Partial Hospitalization
- 2. Hospice Home (or other home setting as listed in #1 above)
- 3. Hospice Health Care Facility
- -- General Inpatient and Respite, Residential and Skilled Facilities, and Other Health Care Facilities
- 4. Acute Care Facility
- -- Acute Short Term General and Critical Access Hospitals
- -- Cancer and Children's Hospitals
- -- Department of Defense and Veteran's Administration Hospitals
- 5. Other Health Care Facility
- -- Extended or Immediate Care Facility (ECF/ICF)
- -- Long Term Acute Care Hospital (LTACH)
- -- Nursing Home or Facility including Veteran's Administration Nursing Facility
- -- Psychiatric Hospital or Psychiatric Unit of a Hospital
- -- Rehabilitation Facility including Inpatient Rehabilitation Facility/Hospital or Rehabilitation Unit of a Hospital
- -- Skilled Nursing Facility (SNF), Sub-Acute Care or Swing Bed
- -- Transitional Care Unit (TCU)
- 6. Expired
- 7. Left Against Medical Advice/AMA
- 99. Not documented or unable to determine