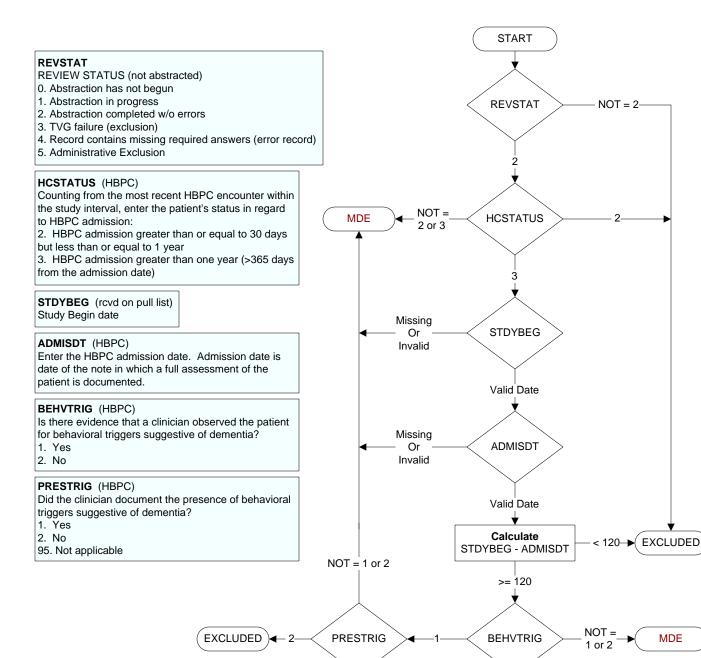

Pg 2



MDE = Missing or Invalid Data Exclusion (data error)

**MDE** 

## COGDT (HBPC)

Enter the date of the most recent assessment of cognitive function using a standardized tool. (Documentation of use of results of a standardized tool performed in another setting within 30 days prior to admission to HBPC is acceptable.)

## SCRENOUT (HBPC)

Is the outcome of the cognitive assessment documented in the medical record?

- 1. yes
- 2. no
- 95. not applicable

## IMPAIR (HBPC)

Did the assessment outcome indicate any degree of cognitive impairment for this patient?

- 1. yes
- 2. no
- 95. not applicable

## ADDFOLO (HBPC)

During the timeframe from (computer to display cogdt to cogdt + 30 days and ≤ stdyend), did the clinician document completion of follow-up for the positive cognitive assessment