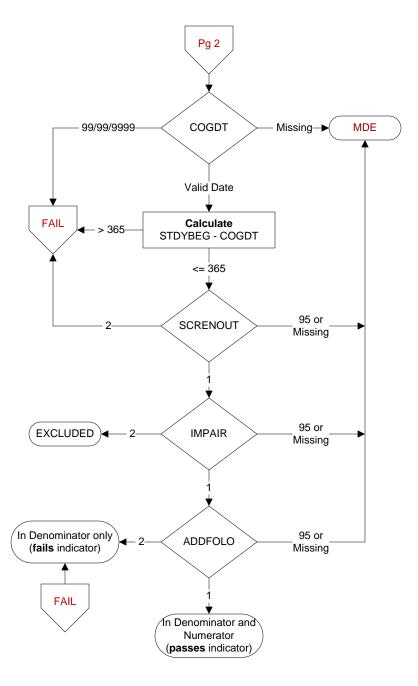

Pg 2

MDE = Missing or Invalid Data Exclusion (data error)

**MDE** 

## COGDT (HBPC)

Enter the date of the most recent assessment of cognitive function using a standardized tool. (Documentation of use of results of a standardized tool performed in another setting within 30 days prior to admission to HBPC is acceptable.)

## SCRENOUT (HBPC)

Is the outcome of the cognitive assessment documented in the medical record?

- 1. yes
- 2. no
- 95. not applicable

## IMPAIR (HBPC)

Did the assessment outcome indicate any degree of cognitive impairment for this patient?

- 1. yes
- 2. no
- 95. not applicable

## ADDFOLO (HBPC)

During the timeframe from (computer to display cogdt to cogdt + 30 days and ≤ stdyend), did the clinician document completion of follow-up for the positive cognitive assessment?

- 1. yes
- 2. no
- 95. not applicable