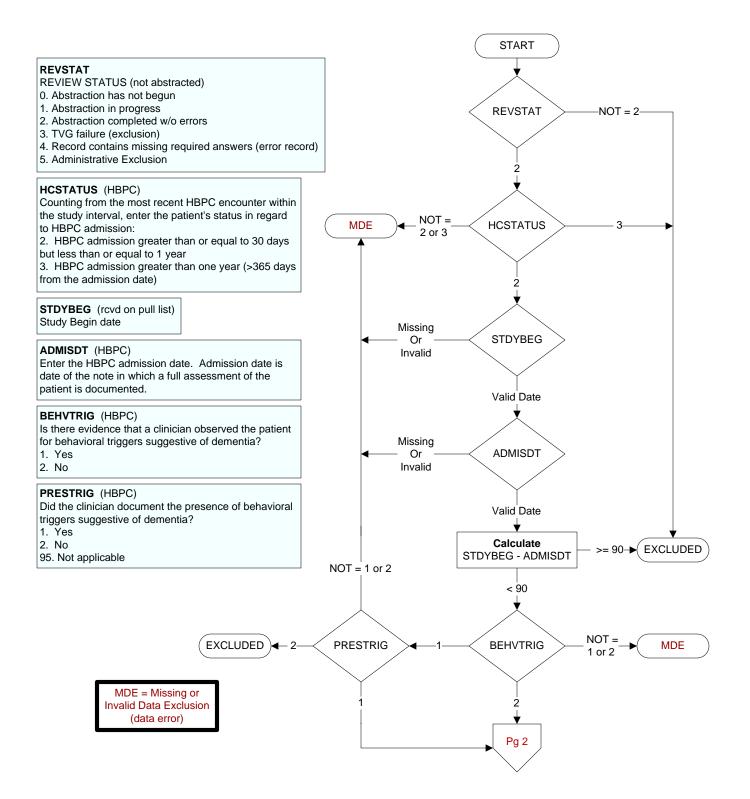

| <b>COGDT</b> (HBPC)<br>Enter the date of the most recent assessment of<br>cognitive function using a standardized tool.<br>(Documentation of use of results of a standardized<br>tool performed in another setting within 30 days<br>prior to admission to HBPC is acceptable.) | IMPAIR (HBPC)         Did the assessment outcome indicate any degree of cognitive impairment for this patient?         1. yes         2. no         95. not applicable                                                                                                                   |
|--------------------------------------------------------------------------------------------------------------------------------------------------------------------------------------------------------------------------------------------