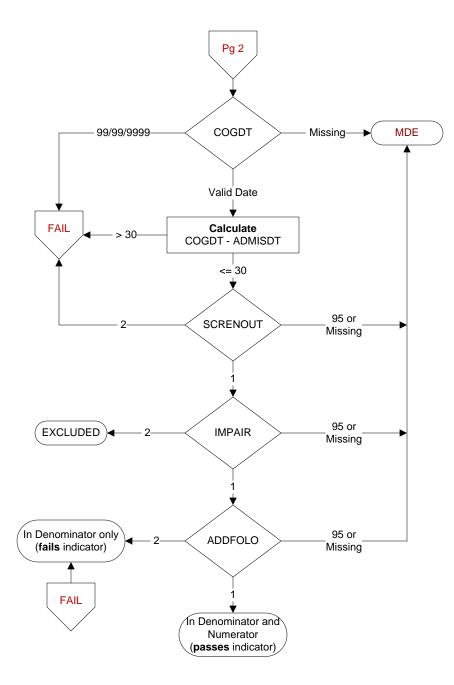

| <b>COGDT</b> (HBPC)<br>Enter the date of the most recent assessment of<br>cognitive function using a standardized tool.<br>(Documentation of use of results of a standardized<br>tool performed in another setting within 30 days<br>prior to admission to HBPC is acceptable.) | IMPAIR (HBPC)         Did the assessment outcome indicate any degree of cognitive impairment for this patient?         1. yes         2. no         95. not applicable                                                                                                                   |
|---------------------------------------------------------------------------------------------------------------------------------------------------------------------------------------------------------------------------------------------------------------------------------|------------------------------------------------------------------------------------------------------------------------------------------------------------------------------------------------------------------------------------------------------------------------------------------|
| SCRENOUT (HBPC)<br>Is the outcome of the cognitive assessment<br>documented in the medical record?<br>1. yes<br>2. no<br>95. not applicable                                                                                                                                     | <ul> <li>ADDFOLO (HBPC)</li> <li>During the timeframe from (computer to display cogdt to cogdt + 30 days and ≤ stdyend), did the clinician document completion of follow-up for the positive cognitive assessment?</li> <li>1. yes</li> <li>2. no</li> <li>95. not applicable</li> </ul> |