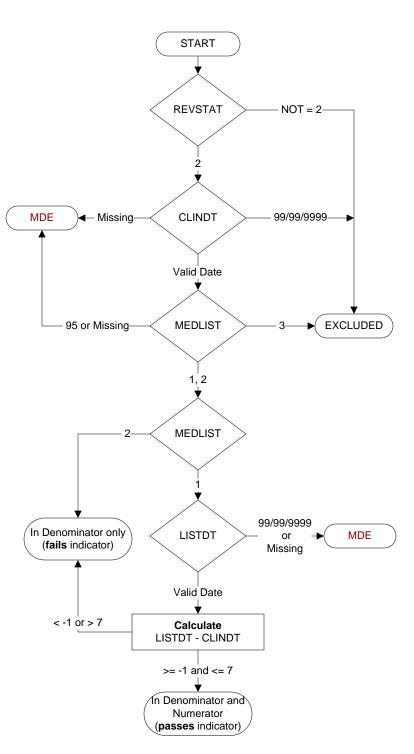

MDE = Missing or Invalid Data Exclusion (data error)

## **REVSTAT**

**REVIEW STATUS (not abstracted)** 

- Abstraction has not begun
- 1. Abstraction in progress
- 2. Abstraction completed w/o errors
- 3. TVG failure (exclusion)
- 4. Record contains missing required answers (error record)
- 5. Administrative Exclusion

## **CLINDT** (HBPC)

Enter the date of the most recent HBPC face-to-face visit by a nurse (RN, LPN) or clinician (physician/NP/CNS/PA).

## MEDLIST (HBPC)

Is there documentation in the record that a written current medication list was sent to or received by the patient 1 day prior to or within 7 days after the most recent face-to-face home visit by a nurse, NP, CNS, PA, or physician?

- 1. Yes
- 2. No
- Most recent visit by a clinician occurred within 7 days prior to study end date
- 95. Not applicable

## LISTDT (HBPC)

Enter the date the current medication list was sent to or received by the patient.