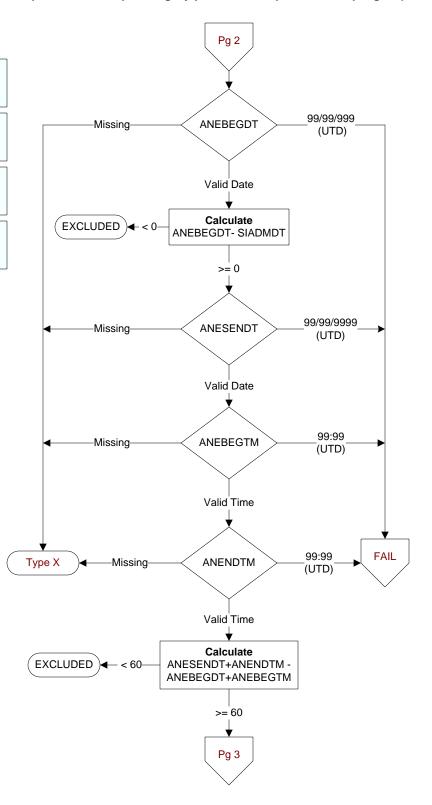

# ANEBEGDT (SCIP)

Enter the date the anesthesia was started for the principal procedure.

# ANEBEGTM (SCIP)

Enter the time the anesthesia was initiated for the principal procedure.

# ANESENDT (SCIP)

Enter the date the anesthesia ended for the principal procedure

### ANENDTM (SCIP)

Enter the time the anesthesia ended for the principal procedure.