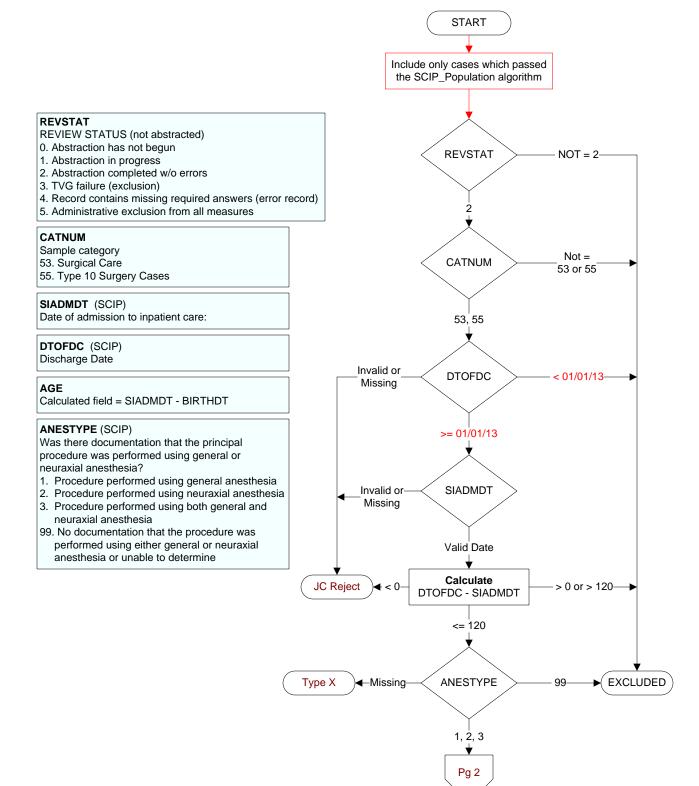

# ANEBEGDT (SCIP)

Enter the date the anesthesia was started for the principal procedure.

# ANEBEGTM (SCIP)

Enter the time the anesthesia was initiated for the principal procedure.

# ANESENDT (SCIP)

Enter the date the anesthesia ended for the principal procedure

### ANENDTM (SCIP)

Enter the time the anesthesia ended for the principal procedure.



# HYPOTEMP (SCIP)

Was there documentation that of intentional hypothermia was utilized during the perioperative period?

- 1. Yes
- 2. No

95. Not applicable

# ACTVWARM (SCIP)

Was there documentation of active warming during the intraoperative period?

# Intraoperative period: From Anesthesia Start Time through Anesthesia End Time

- 1. Yes
- 2. No

95. Not applicable

#### **ORTEMP** (SCIP)

Was there documentation of at least one bod