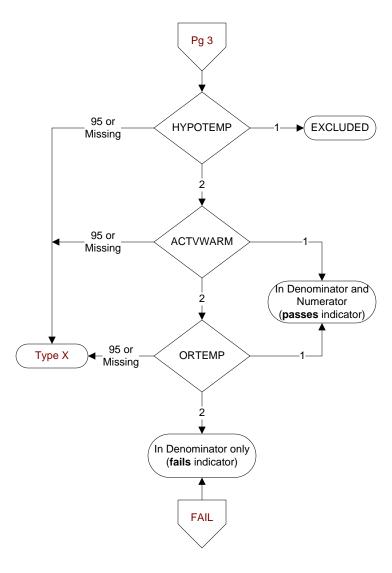

# HYPOTEMP (SCIP)

Was there documentation that of intentional hypothermia was utilized during the perioperative period?

- 1. Yes
- 2. No

95. Not applicable

# ACTVWARM (SCIP)

Was there documentation of active warming during the intraoperative period?

# Intraoperative period: From Anesthesia Start Time through Anesthesia End Time

- 1. Yes
- 2. No

95. Not applicable

#### **ORTEMP** (SCIP)

Was there documentation of at least one body temperature equal to or greater than 96.8° F/36° C within the <u>30 minutes immediately prior to or within 15 minutes immediately after Anesthesia End Time?</u>

- 1. Yes
- 2. No
- 95. Not applicable