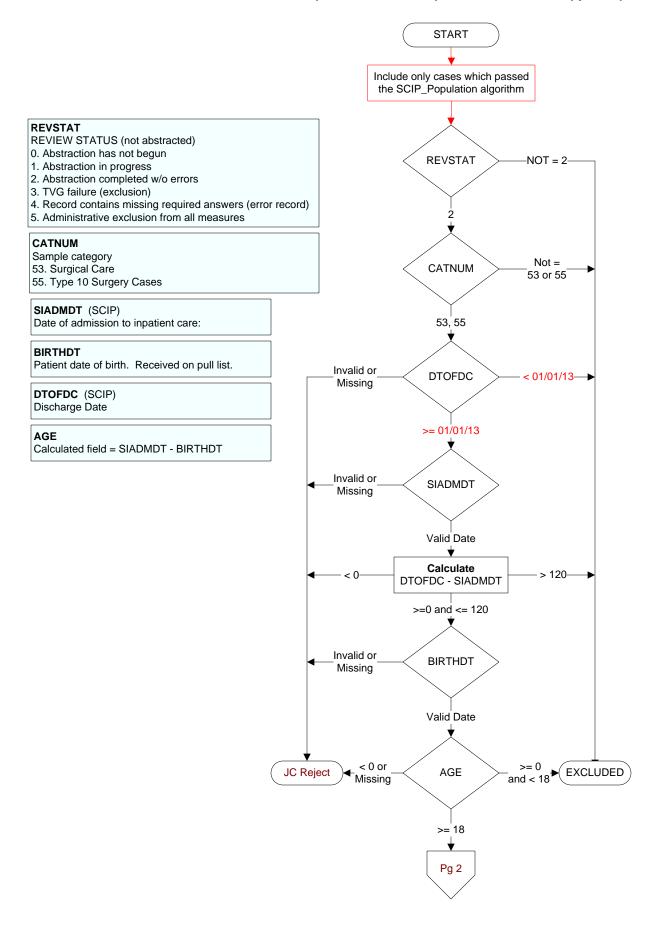

During this hospital stay, was the patient enrolled in a clinical trial in which patients undergoing surgery were being studied?

- 1. Yes
- 2. No

### ANEBEGDT (SCIP)

Enter the date the anesthesia was started for the principal procedure.

# PERIEXPR (SCIP)

Is there documentation that the patient expired during the timeframe from surgical incision through discharge from the post anesthesia care/ recovery area?

- 1. Yes
- 2. No
- 95. Not applicable

### PREADMBB (SCIP)

Was there documentation that the patient was on betablocker therapy prior to arrival?

- 1. Yes
- 2. No
- 95. Not applicable





Was there documentation of a reason(s) for not administering a beta-blocker on the day prior to surgery or day of surgery? (SCIP)

### Indicate all that apply:

- -- Bradycardia (heart rate