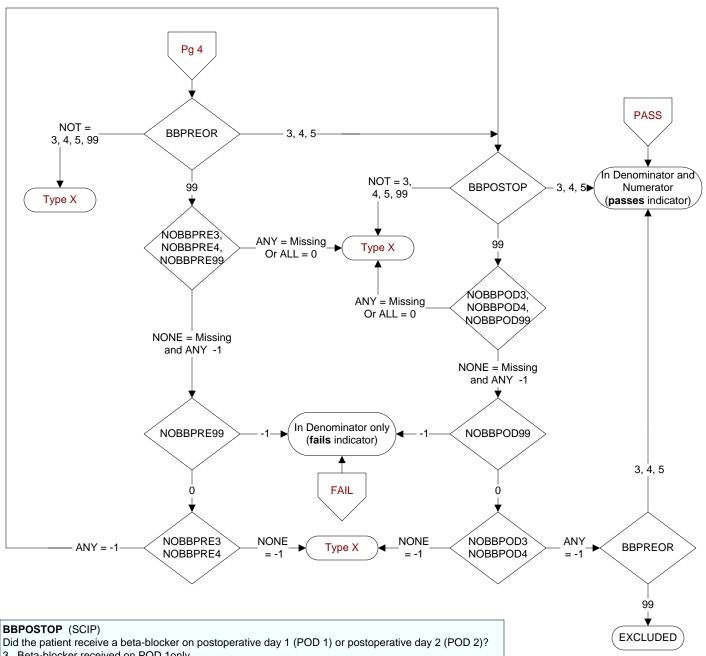

- 3. Beta-blocker received on POD 1only
- 4. Beta-blocker received on POD 2 only
- 5. Beta-blocker received on POD 1 AND POD 2
- 99. Beta-blocker not received on POD 1or POD 2

Was there documentation of any of the following reason(s) for not administering a beta-blocker on POD 1 or POD 2? (SCIP)

## Indicate all that apply:

- -- Bradycardia (heart rate less than 50 bpm)
- -- Hypotension (systolic ≤ 100 mm/Hg)
- -- Concurrent use of intravenous inotropic medications during the perioperative period
- -- Other reasons documented by physician/APN/PA or pharmacist

NOBBPOD3. Documentation of a reason for not administering a beta-blocker on POD 1

NOBBPOD4. Documentation of a reason for not administering a beta-blocker on POD 2

NOBBPOD99. There is NO documentation of a reason for not administering a beta-blocker on POD 1 or POD 2 or unable to determine medical record documentation

0 = No

-1 = Yes