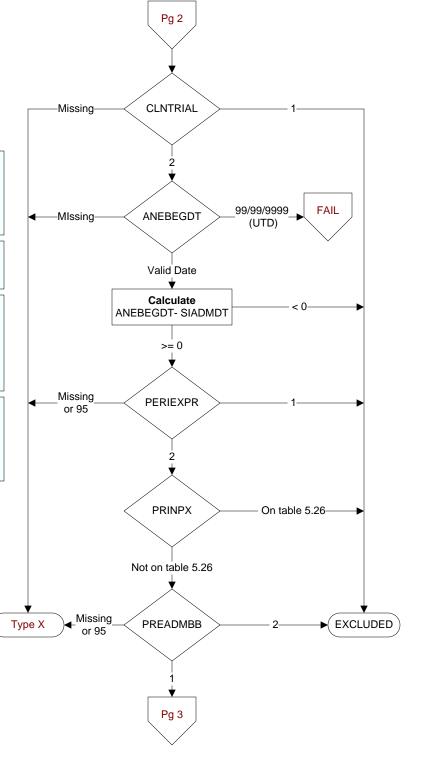

During this hospital stay, was the patient enrolled in a clinical trial in which patients undergoing surgery were being studied?

- 1. Yes
- 2. No

### ANEBEGDT (SCIP)

Enter the date the anesthesia was started for the principal procedure.

# PERIEXPR (SCIP)

Is there documentation that the patient expired during the timeframe from surgical incision through discharge from the post anesthesia care/ recovery area?

- 1. Yes
- 2. No
- 95. Not applicable

### PREADMBB (SCIP)

Was there documentation that the patient was on betablocker therapy prior to arrival?

- 1. Yes
- 2. No
- 95. Not applicable

Was there documentation of a reason(s) for not administering a beta-blocker on the day prior to surgery or day of surgery? (SCIP)