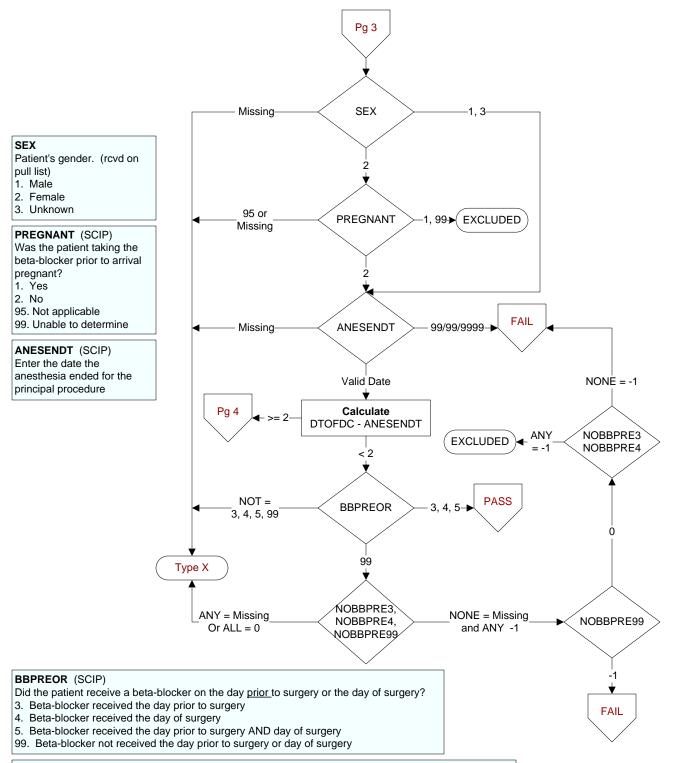

### PREADMBB (SCIP)

Was there documentation that the patient was on betablocker therapy prior to arrival?

- 1. Yes
- 2. No
- 95. Not applicable

Was there documentation of a reason(s) for not administering a beta-blocker on the day prior to surgery or day of surgery? (SCIP)

### Indicate all that apply:

- -- Bradycardia (heart rate less than 50 bpm)
- -- Hypotension (systolic ≤ 100 mm/Hg)
- -- Concurrent use of intravenous inotropic medications during the perioperative period
- -- Other reasons documented by physician/APN/PA or pharmacist

**NOBBPRE3**. Documentation of a reason for not administering a beta-blocker <u>on the day prior to surgery</u> **NOBBPRE4**. Documentation of a reason for not administering a beta-blocker <u>on the day of surgery</u> **NOBBPRE95**. Not applicable

**NOBBPRE99.** There is NO documentation of a reason for not administering a beta-blocker on day prior to surgery or day of surgery or unable to determine from medical record documentation

0 = No

-1 = Yes