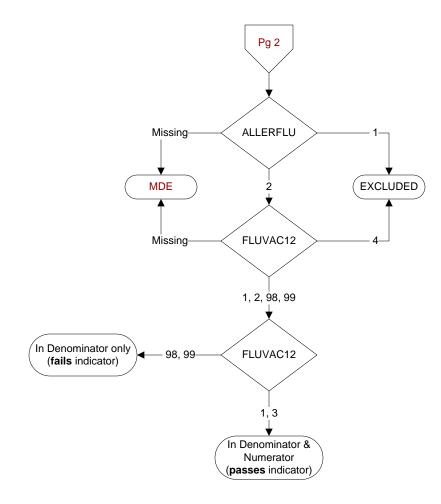

## ALLERFLU (PI Module)

Does the patient have known allergy to eggs or other flu vaccine components, a history of Guillain-Barre Syndrome, a bone marrow transplant within the past 12 months? 1. Yes

2. No

## FLUVAC12 (PI Module)

During the period <u>9/01/2012 to 3/31/2013</u>, did the patient receive influenza vaccination?

1. received vaccination from VHA

- 3. received vaccination from private sector provider
- 4. patient's only visit during immunization period

preceded availability of vaccine 98. patient refused vaccination

99. no documentation patient received vaccination