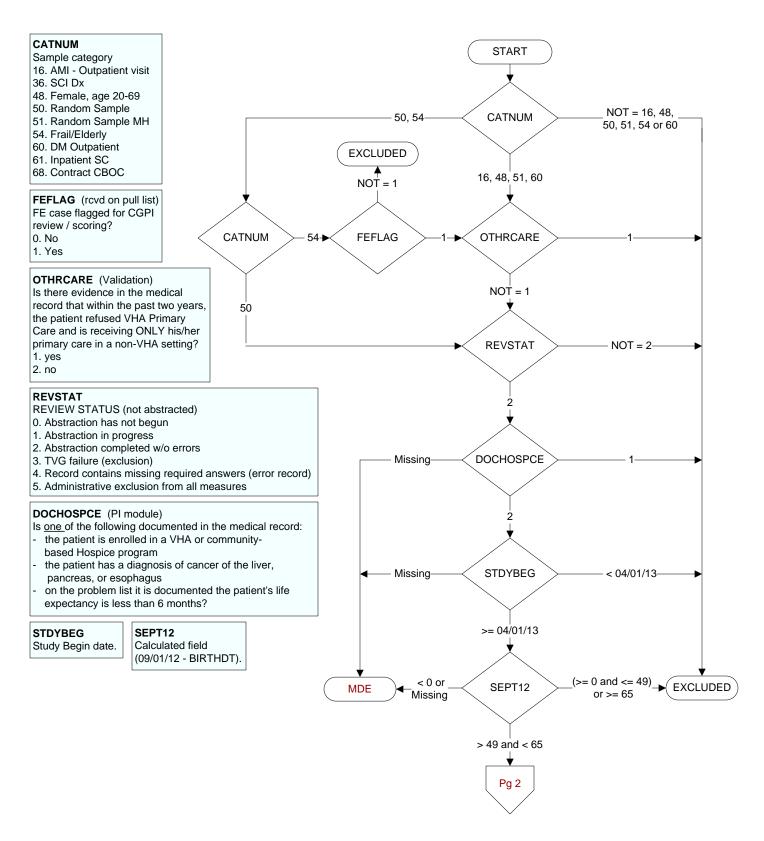

MDE = Missing or Invalid Data Exclusion (data error)



## ALLERFLU (PI Module)

Does the patient have known allergy to eggs or other flu vaccine components, a history of Guillain-Barre Syndrome, a bone marrow transplant within the past 12 months? 1. Yes

2. No

## FLUVAC12 (PI Module)

During the period <u>9/01/2012 to 3/31/2013</u>, did the patient receive influenza vaccination?

1. received vaccination from VHA

- 3. received vaccination from private sector provider
- 4. patient's only visit during immunization period

preceded availability of vaccine 98. patient refused vaccination

99. no documentation patient received vaccination