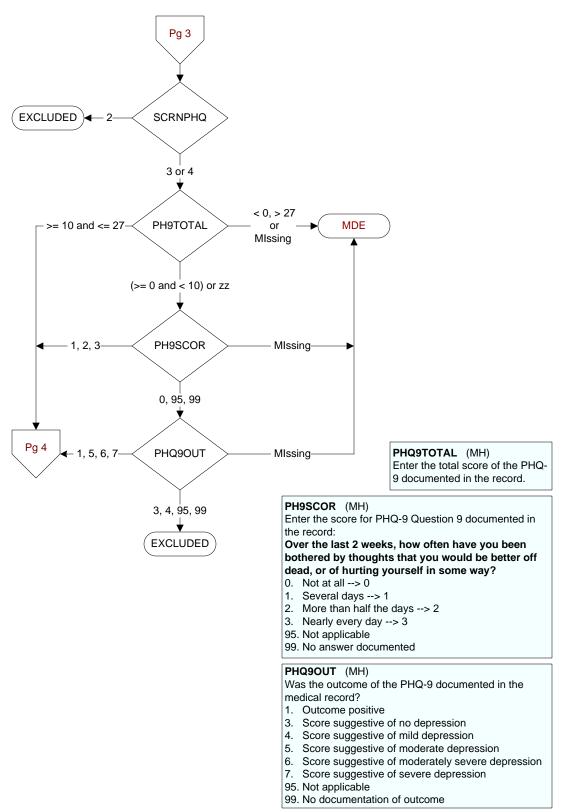

Yes
No





### **DEPEVAL** (MH)

Following the positive PHQ-2 or PHQ-9 or affirmative answer to PHQ-9 question 9, did the provider document the patient needed further intervention?

- 1. Yes, documented further intervention needed
- 2. Documented no further intervention needed
- 99. No documentation regarding further intervention

### NODEPINT (MH)

Following the positive PHQ-2 or PHQ-9 or affirmative answer to PHQ-9 question 9, did the provider document the patient refused further evaluation/treatment for depression?

- 1. Yes
- 2. No

### **DEPCARE** (MH)

Following the positive PHQ-2 or PHQ-9 or affirmative answer to PHQ-9 question 9, did the provider document the patient was already receiving recommended care for depression?

- 1. Yes
- 2. No

## DECAROUT (MH)

Following the positive PHQ-2 or P