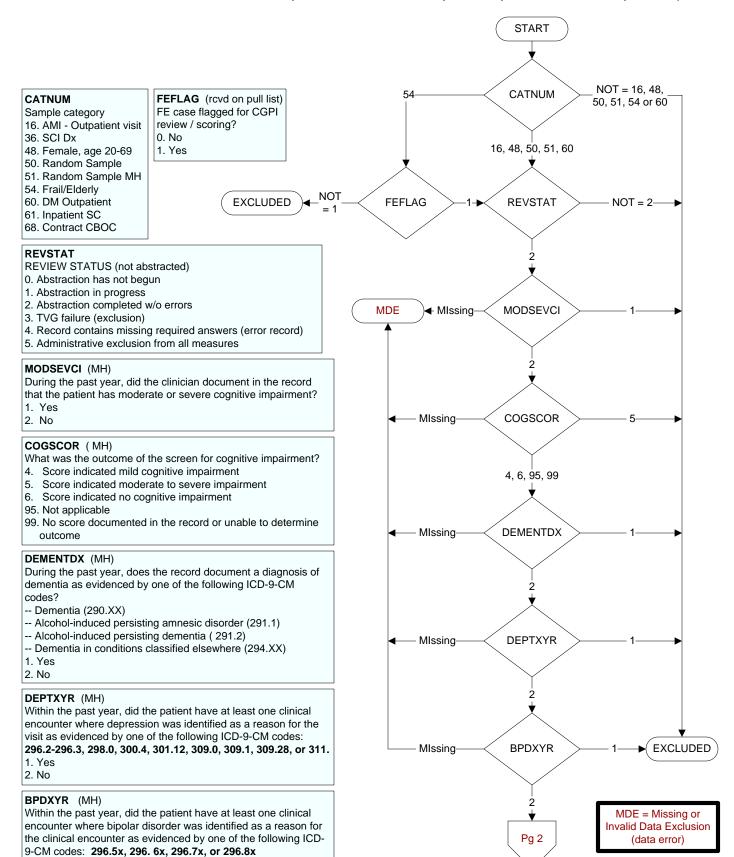

Yes
No





### **DEPEVAL** (MH)

Following the positive PHQ-2 or PHQ-9 or affirmative answer to PHQ-9 question 9, did the provider document the patient needed further intervention?

- 1. Yes, documented further intervention needed
- 2. Documented no further intervention needed
- 99. No documentation regarding further intervention

### NODEPINT (MH)

Following the positive PHQ-2 or PHQ-9 or affirmative answer to PHQ-9 question 9, did the provider document the patient refused further evaluation/treatment for depression?

- 1. Yes
- 2. No

### **DEPCARE** (MH)

Following the positive PHQ-2 or PHQ-9 or affirmative answer to PHQ-9 question 9, did the provider document the patient was already receiving recommended care for depression?

- 1. Yes
- 2. No

## DECAROUT (MH)

Following the positiv