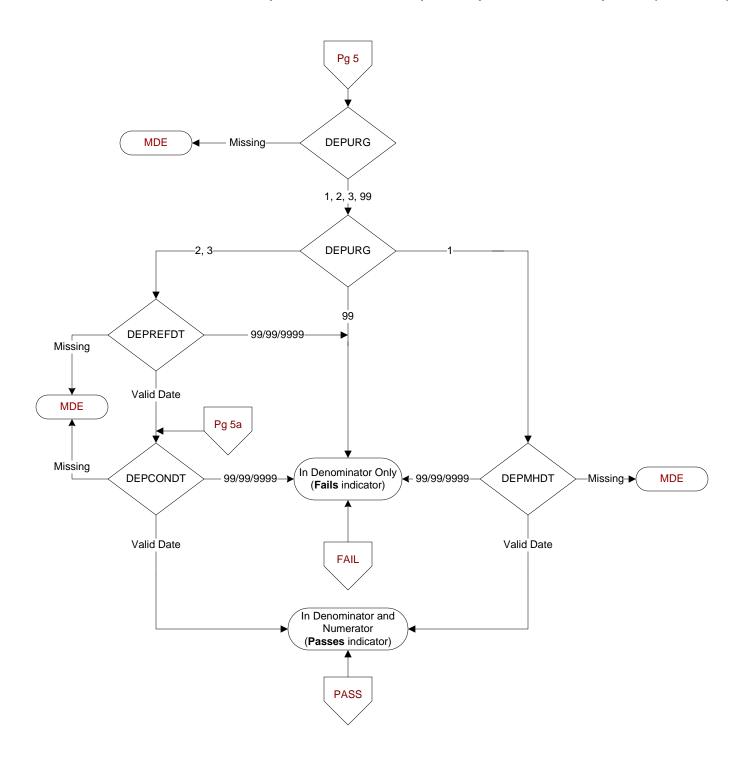

# **DEPURG** (MH)

Following the positive PHQ-2 or PHQ-9 or affirmative answer to question 9, did the provider document the urgency of the mental health evaluation?

- 1. Immediate/emergent mental health evaluation needed
- 2. Urgent mental health evaluation needed
- 3. Non-urgent mental health evaluation needed
- 99. No documentation of urgency of care

## **DEPMHDT** (MH)

Enter the date the patient was <u>emergently</u> transferred to mental health care services.

### **DEPREFDT** (MH)

Enter the date the mental health consult was placed.

## **DEPCONDT** (MH)

Enter the date the provider documented contact information was provided to the patient.