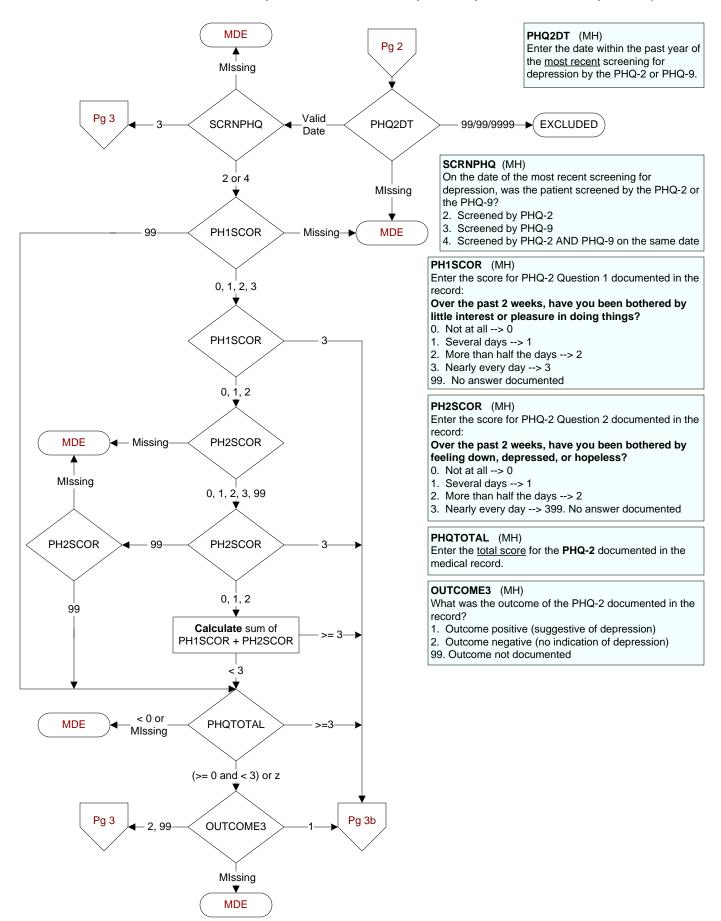

Yes
No





### **DEPEVAL** (MH)

Following the positive PHQ-2 or PHQ-9 or affirmative answer to PHQ-9 question 9, did the provider document the patient needed further intervention?

- 1. Yes, documented further intervention needed
- 2. Documented no further intervention needed
- 99. No documentation regarding further intervention

### NODEPINT (MH)

Following the positive PHQ-2 or PHQ-9 or affirmative answer to PHQ-9 question 9, did the provider document the patient refused further evaluation/treatment for depression?

- 1. Yes
- 2. No

### **DEPCARE** (MH)

Following the positive PHQ-2 or PHQ-9 or affirmative answer to PHQ-9 question 9, did the provider document the patient was already receiving recommended care for depression?

- 1. Yes
- 2. No

## DECAROUT (MH)

Following the positive PHQ-2 or