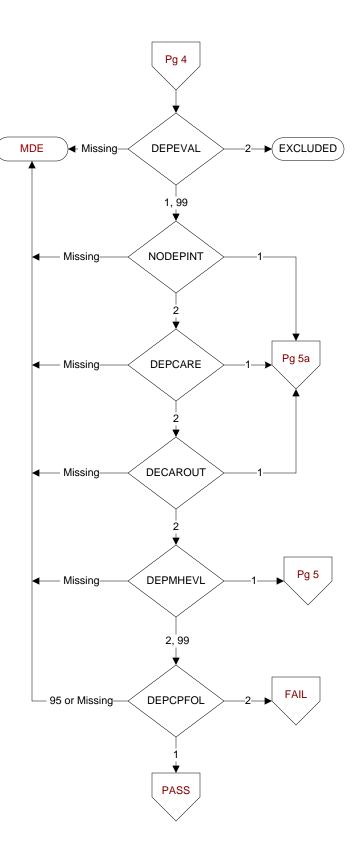

### **DEPEVAL** (MH)

Following the positive PHQ-2 or PHQ-9 or affirmative answer to PHQ-9 question 9, did the provider document the patient needed further intervention?

- 1. Yes, documented further intervention needed
- 2. Documented no further intervention needed
- 99. No documentation regarding further intervention

### NODEPINT (MH)

Following the positive PHQ-2 or PHQ-9 or affirmative answer to PHQ-9 question 9, did the provider document the patient refused further evaluation/treatment for depression?

- 1. Yes
- 2. No

### **DEPCARE** (MH)

Following the positive PHQ-2 or PHQ-9 or affirmative answer to PHQ-9 question 9, did the provider document the patient was already receiving recommended care for depression?

- 1. Yes
- 2. No

## DECAROUT (MH)

Following the positive PHQ-2 or PHQ-9 or affirmative answer to PHQ-9 question 9, did the provider document the patient was to receive care for depression outside this VA?

- 1. Yes
- 2. No

### **DEPMHEVL** (MH)

Following the positive PHQ-2 or PHQ-9 or affirmative answer to PHQ-9 question 9, did the provider document that the patient needed a mental health evaluation?

- 1. Yes, mental health evaluation needed
- 2. No mental health evaluation needed
- 99. No documentation regarding mental health evaluation

## **DEPCPFOL** (MH)

Following the positive PHQ-2 or PHQ-9 or affirmative answer to PHQ-9 question 9, did the provider document that the patient will follow-up with a primary care provider?

- 1. Yes
- 2. No
- 95. Not applicable