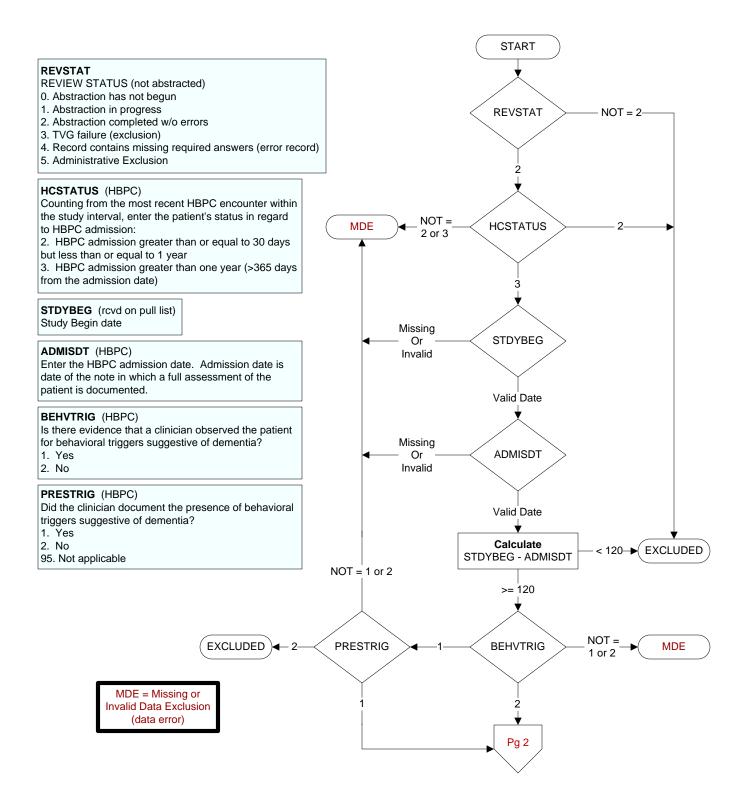

## COGDT (HBPC)

Enter the date of the assessment of cognitive function using a standardized tool. (Documentation of use of results of a standardized tool performed in another setting within 30 days prior to admission to HBPC is acceptable.)

## SCRENOUT (HBPC)

Is the outcome of the cognitive assessment documented in the medical record? 1. yes 2. no

95. not applicable

## IMPAIR (HBPC)

Did the assessment outcome indicate any degree of cognitive impairment for this patient? 1. yes 2. no

95. not applicable

## ADDFOLO (HBPC)

On the date of or during the 30 days after the positive cognitive assessment, did the clinician document completion of follow-up for the positive cognitive assessment?

- 1. yes
- 2. no
- 95. not applicable