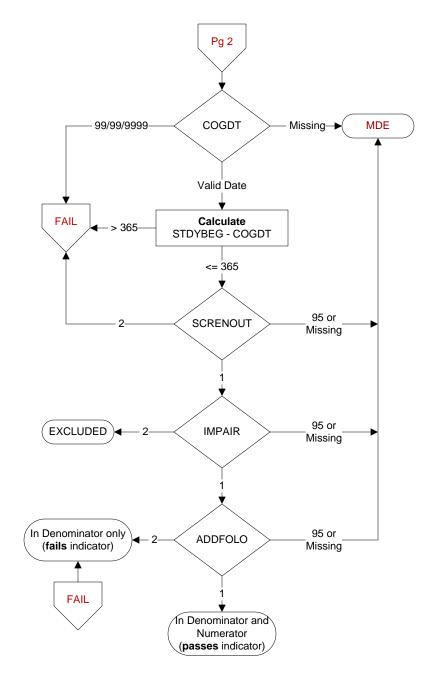

## COGDT (HBPC)

Enter the date of the assessment of cognitive function using a standardized tool. (Documentation of use of results of a standardized tool performed in another setting within 30 days prior to admission to HBPC is acceptable.)

## SCRENOUT (HBPC)

Is the outcome of the cognitive assessment documented in the medical record? 1. yes 2. no

95. not applicable

## IMPAIR (HBPC)

Did the assessment outcome indicate any degree of cognitive impairment for this patient? 1. yes 2. no

95. not applicable

## ADDFOLO (HBPC)

On the date of or during the 30 days after the positive cognitive assessment, did the clinician document completion of follow-up for the positive cognitive assessment?

- 1. yes
- 2. no
- 95. not applicable